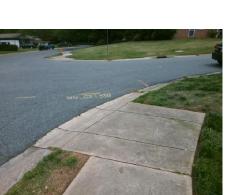

## **Access Compliance Report Public Rights-of-Way** (Curb Ramps)

Intersection ID: 7488 Main Street: LOG\_CABIN\_RD Cross Street: MT KISCO DR Location: S **ADA ID: 7C378A84D9FF** Ramp Type: BlendTrans1 Initial Pass/Fail: Fail **Overall Compliance: No Severity Score:** 10

Surveyor Notes: **NO LT SW** 

PROW/ADA:

Total Cost:

Not Found, R304.5.1, R304.5.3

3200.00

| Field Measurements/Component Compliance |                       |       |       |                             |      |
|-----------------------------------------|-----------------------|-------|-------|-----------------------------|------|
| Comp                                    | liance Description    | Data  | Compl | iance Description           | Data |
| N/A                                     | Ramp Length (in)      | 74.0  | Yes   | BlendTrans Slope (%)        | 4.3  |
| No                                      | Ramp Width (in)       | 38.0  | No    | BlendTrans XSlope (%)       | 3.1  |
| N/A                                     | Flare Type LT         | N/A   | N/A   | Flare Type RT               | N/A  |
| N/A                                     | Flare Slope LT (%)    | N/A   | N/A   | Flare Slope RT (%)          | N/A  |
| N/A                                     | Flare Traversable LT? | N/A   | N/A   | Flare Traversable RT?       | N/A  |
| N/A                                     | Landing Length (in)   | N/A   | N/A   | DWS Provided?               | N/A  |
| N/A                                     | Landing Width (in)    | N/A   | N/A   | DWS Contrast?               | N/A  |
| N/A                                     | Landing Slope (%)     | N/A   | N/A   | DWS Length (in)             | N/A  |
| N/A                                     | Landing X Slope (%)   | N/A   | N/A   | DWS Full Width?             | N/A  |
| N/A                                     | Landing Curb? (Y/N)   | N/A   | N/A   | DWS Offset (in)             | N/A  |
| N/A                                     | Shared Landing?       | N/A   |       |                             |      |
| N/A                                     | Gutter Ponding?       | N/A   | N/A   | Gutter Slope (%)            | N/A  |
| N/A                                     | Gutter Lip Ht (in)    | N/A   | N/A   | Gutter X Slope (%)          | N/A  |
| N/A                                     | Painted X Walk1?      | No    | N/A   | Painted X Walk2?            | N/A  |
|                                         | X Walk 1 Direction    | To NE |       | X Walk 2 Direction          | N/A  |
|                                         | X Walk 1 Width (in)   | N/A   |       | X Walk 2 Width (in)         | N/A  |
|                                         | X Walk 1 Slope (%)    | 5.9   |       | X Walk 2 Slope (%)          | N/A  |
|                                         | X Walk 1 X Slope (%)  | 0.8   |       | X Walk 2 X Slope (%)        | N/A  |
| N/A                                     | Ramp inside XWalk1?   | N/A   | N/A   | Ramp inside XWalk2?         | N/A  |
|                                         | Road Slope (%)        | 0.8   |       | Clear Space?                | N/A  |
|                                         | Road X Slope (%)      | 5.9   | N/A   | Clear Space to XWalk (in)   | N/A  |
| N/A                                     | Any Obstructions?     | N/A   | N/A   | Storm Grate/Utility Hazard? | N/A  |
|                                         | Obstruction Type      |       |       | Storm Grate/Utility Type    |      |
|                                         |                       | N/A   |       |                             | N/A  |
|                                         |                       |       | Yes   | Surface Condition? (G/P)    | Good |
| Ш                                       | 1                     |       | No    | Curb Slope (%)              | 12.0 |