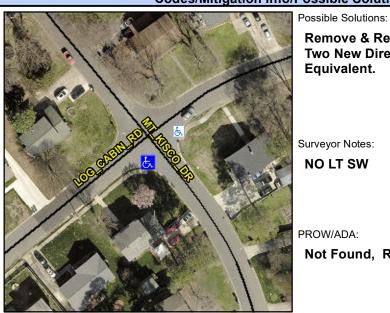

## **Access Compliance Report Public Rights-of-Way** (Curb Ramps)

Intersection ID: 7488 Main Street: LOG\_CABIN\_RD Cross Street: MT KISCO DR Location: S **ADA ID: 7C378A84D9FF** Ramp Type: BlendTrans1 Initial Pass/Fail: Fail **Overall Compliance: No Severity Score:** 10

**Codes/Mitigation Info/Possible Solution** 

MT KISCO DR Street 1 Name Stop Condition-Street 1 StopSign Street 2 Name N/A Stop Condition-Street 2 N/A **Remove & Replace Curb Ramp With Two New Directional Ramps or** Equivalent.

Surveyor Notes: **NO LT SW** 

PROW/ADA:

Total Cost:

Not Found, R304.5.1, R304.5.3

3200.00

| Field Measurements/Component Compliance |                       |       |       |                             |      |
|-----------------------------------------|-----------------------|-------|-------|-----------------------------|------|
| Comp                                    | liance Description    | Data  | Compl | iance Description           | Data |
| N/A                                     | Ramp Length (in)      | 74.0  | Yes   | BlendTrans Slope (%)        | 4.3  |
| No                                      | Ramp Width (in)       | 38.0  | No    | BlendTrans XSlope (%)       | 3.1  |
| N/A                                     | Flare Type LT         | N/A   | N/A   | Flare Type RT               | N/A  |
| N/A                                     | Flare Slope LT (%)    | N/A   | N/A   | Flare Slope RT (%)          | N/A  |
| N/A                                     | Flare Traversable LT? | N/A   | N/A   | Flare Traversable RT?       | N/A  |
| N/A                                     | Landing Length (in)   | N/A   | N/A   | DWS Provided?               | N/A  |
| N/A                                     | Landing Width (in)    | N/A   | N/A   | DWS Contrast?               | N/A  |
| N/A                                     | Landing Slope (%)     | N/A   | N/A   | DWS Length (in)             | N/A  |
| N/A                                     | Landing X Slope (%)   | N/A   | N/A   | DWS Full Width?             | N/A  |
| N/A                                     | Landing Curb? (Y/N)   | N/A   | N/A   | DWS Offset (in)             | N/A  |
| N/A                                     | Shared Landing?       | N/A   |       |                             |      |
| N/A                                     | Gutter Ponding?       | N/A   | N/A   | Gutter Slope (%)            | N/A  |
| N/A                                     | Gutter Lip Ht (in)    | N/A   | N/A   | Gutter X Slope (%)          | N/A  |
| N/A                                     | Painted X Walk1?      | No    | N/A   | Painted X Walk2?            | N/A  |
|                                         | X Walk 1 Direction    | To NE |       | X Walk 2 Direction          | N/A  |
|                                         | X Walk 1 Width (in)   | N/A   |       | X Walk 2 Width (in)         | N/A  |
|                                         | X Walk 1 Slope (%)    | 5.9   |       | X Walk 2 Slope (%)          | N/A  |
|                                         | X Walk 1 X Slope (%)  | 0.8   |       | X Walk 2 X Slope (%)        | N/A  |
| N/A                                     | Ramp inside XWalk1?   | N/A   | N/A   | Ramp inside XWalk2?         | N/A  |
|                                         | Road Slope (%)        | 0.8   |       | Clear Space?                | N/A  |
|                                         | Road X Slope (%)      | 5.9   | N/A   | Clear Space to XWalk (in)   | N/A  |
| N/A                                     | Any Obstructions?     | N/A   | N/A   | Storm Grate/Utility Hazard? | N/A  |
|                                         | Obstruction Type      |       |       | Storm Grate/Utility Type    |      |
|                                         |                       | N/A   |       |                             | N/A  |
|                                         |                       |       | Yes   | Surface Condition? (G/P)    | Good |
| Ш                                       | 1                     |       | No    | Curb Slope (%)              | 12.0 |