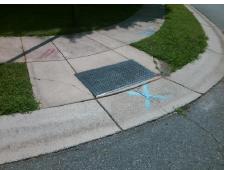

## Field Measurements/Component Compliance

Street 1 Name
Stop Condition-Street 2
Street 2 Name
Stop Condition-Street 1

MUNSING DR StopSign DEERTON RD None Possible Solutions:

Remove & Replace Curb Ramp With Two New Directional Ramps or Equivalent.

Surveyor Notes:

N/A

PROW/ADA:

R304.5.1, R304.5.3

Total Cost: \$ 3200.00

| Field Measurements/Component Compliance |      |                        |      |                        |                             |      |
|-----------------------------------------|------|------------------------|------|------------------------|-----------------------------|------|
|                                         | Comp | Compliance Description |      | Compliance Description |                             | Data |
|                                         | N/A  | Ramp Length (in)       | 46.0 | Yes                    | Ramp Slope (%)              | 5.2  |
|                                         | No   | Ramp Width (in)        | 38.0 | No                     | Ramp XSlope (%)             | 3.5  |
|                                         | N/A  | Flare Type LT          | N/A  | N/A                    | Flare Type RT               | N/A  |
|                                         | N/A  | Flare Slope LT (%)     | N/A  | N/A                    | Flare Slope RT (%)          | N/A  |
|                                         | N/A  | Flare Traversable LT?  | N/A  | N/A                    | Flare Traversable RT?       | N/A  |
|                                         | N/A  | Landing Length (in)    | N/A  | N/A                    | DWS Provided?               | N/A  |
|                                         | N/A  | Landing Width (in)     | N/A  | N/A                    | DWS Contrast?               | N/A  |
|                                         | N/A  | Landing Slope (%)      | N/A  | N/A                    | DWS Length (in)             | N/A  |
|                                         | N/A  | Landing X Slope (%)    | N/A  | N/A                    | DWS Full Width?             | N/A  |
|                                         | N/A  | Landing Curb? (Y/N)    | N/A  | N/A                    | DWS Offset (in)             | N/A  |
|                                         | N/A  | Shared Landing?        | N/A  |                        |                             |      |
|                                         | N/A  | Gutter Ponding?        | N/A  | N/A                    | Gutter Slope (%)            | N/A  |
|                                         | N/A  | Gutter Lip Ht (in)     | N/A  | N/A                    | Gutter X Slope (%)          | N/A  |
|                                         | N/A  | Painted X Walk1?       | No   | N/A                    | Painted X Walk2?            | No   |
|                                         |      | X Walk 1 Direction     | To W |                        | X Walk 2 Direction          | To S |
|                                         | N/A  | X Walk 1 Width (in)    | N/A  | N/A                    | X Walk 2 Width (in)         | N/A  |
|                                         |      | X Walk 1 Slope (%)     | 4.1  |                        | X Walk 2 Slope (%)          | 0.1  |
|                                         |      | X Walk 1 X Slope (%)   | 2.9  |                        | X Walk 2 X Slope (%)        | 2.3  |
|                                         | N/A  | Ramp inside XWalk1?    | N/A  | N/A                    | Ramp inside XWalk2?         | N/A  |
|                                         |      | Road Slope (%)         | 3.5  | N/A                    | Clear Space?                | N/A  |
|                                         |      | Road X Slope (%)       | 2.9  | N/A                    | Clear Space to XWalk (in)   | N/A  |
|                                         | N/A  | Any Obstructions?      | N/A  | N/A                    | Storm Grate/Utility Hazard? | N/A  |
|                                         |      | Obstruction Type       |      |                        | Storm Grate/Utility Type    |      |
|                                         |      |                        | N/A  |                        |                             | N/A  |
|                                         |      |                        |      | Yes                    | Surface Condition? (G/P)    | Good |
|                                         |      |                        |      |                        |                             |      |