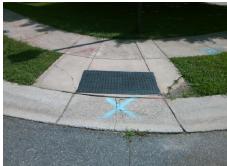

## Field Measurements/Component Compliance

Street 1 Name
Stop Condition-Street 2
Street 2 Name
Stop Condition-Street 1

MUNSING DR StopSign DEERTON RD None Possible Solutions:

Remove & Replace Curb Ramp With Two New Directional Ramps or Equivalent.

Surveyor Notes:

N/A

PROW/ADA:

R304.5.1, R304.5.3

Total Cost: \$ 3200.00

| Field Measurements/Component Compliance |      |                        |      |                        |                             |      |
|-----------------------------------------|------|------------------------|------|------------------------|-----------------------------|------|
|                                         | Comp | Compliance Description |      | Compliance Description |                             | Data |
|                                         | N/A  | Ramp Length (in)       | 46.0 | Yes                    | Ramp Slope (%)              | 5.2  |
|                                         | No   | Ramp Width (in)        | 38.0 | No                     | Ramp XSlope (%)             | 3.5  |
|                                         | N/A  | Flare Type LT          | N/A  | N/A                    | Flare Type RT               | N/A  |
|                                         | N/A  | Flare Slope LT (%)     | N/A  | N/A                    | Flare Slope RT (%)          | N/A  |
|                                         | N/A  | Flare Traversable LT?  | N/A  | N/A                    | Flare Traversable RT?       | N/A  |
|                                         | N/A  | Landing Length (in)    | N/A  | N/A                    | DWS Provided?               | N/A  |
|                                         | N/A  | Landing Width (in)     | N/A  | N/A                    | DWS Contrast?               | N/A  |
|                                         | N/A  | Landing Slope (%)      | N/A  | N/A                    | DWS Length (in)             | N/A  |
|                                         | N/A  | Landing X Slope (%)    | N/A  | N/A                    | DWS Full Width?             | N/A  |
|                                         | N/A  | Landing Curb? (Y/N)    | N/A  | N/A                    | DWS Offset (in)             | N/A  |
|                                         | N/A  | Shared Landing?        | N/A  |                        |                             |      |
|                                         | N/A  | Gutter Ponding?        | N/A  | N/A                    | Gutter Slope (%)            | N/A  |
|                                         | N/A  | Gutter Lip Ht (in)     | N/A  | N/A                    | Gutter X Slope (%)          | N/A  |
|                                         | N/A  | Painted X Walk1?       | No   | N/A                    | Painted X Walk2?            | No   |
|                                         |      | X Walk 1 Direction     | To W |                        | X Walk 2 Direction          | To S |
|                                         | N/A  | X Walk 1 Width (in)    | N/A  | N/A                    | X Walk 2 Width (in)         | N/A  |
|                                         |      | X Walk 1 Slope (%)     | 4.1  |                        | X Walk 2 Slope (%)          | 0.1  |
|                                         |      | X Walk 1 X Slope (%)   | 2.9  |                        | X Walk 2 X Slope (%)        | 2.3  |
|                                         | N/A  | Ramp inside XWalk1?    | N/A  | N/A                    | Ramp inside XWalk2?         | N/A  |
|                                         |      | Road Slope (%)         | 3.5  | N/A                    | Clear Space?                | N/A  |
|                                         |      | Road X Slope (%)       | 2.9  | N/A                    | Clear Space to XWalk (in)   | N/A  |
|                                         | N/A  | Any Obstructions?      | N/A  | N/A                    | Storm Grate/Utility Hazard? | N/A  |
|                                         |      | Obstruction Type       |      |                        | Storm Grate/Utility Type    |      |
|                                         |      |                        | N/A  |                        |                             | N/A  |
|                                         |      |                        |      | Yes                    | Surface Condition? (G/P)    | Good |
|                                         |      |                        |      |                        |                             |      |