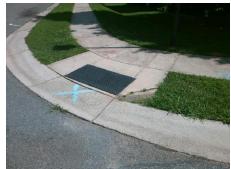

## Field Measurements/Component Compliance

Street 1 Name
Stop Condition-Street 2
Street 2 Name
Stop Condition-Street 1

MUNSING DR StopSign DEERTON RD None Possible Solutions:

Remove & Replace Curb Ramp With Two New Directional Ramps or Equivalent.

Surveyor Notes:

N/A

PROW/ADA:

R304.5.1, R304.5.3

Total Cost: \$ 3200.00

| Field Measurements/Component Compliance |      |                        |      |                        |                             |      |
|-----------------------------------------|------|------------------------|------|------------------------|-----------------------------|------|
|                                         | Comp | Compliance Description |      | Compliance Description |                             | Data |
|                                         | N/A  | Ramp Length (in)       | 46.0 | Yes                    | Ramp Slope (%)              | 5.2  |
|                                         | No   | Ramp Width (in)        | 38.0 | No                     | Ramp XSlope (%)             | 3.5  |
|                                         | N/A  | Flare Type LT          | N/A  | N/A                    | Flare Type RT               | N/A  |
|                                         | N/A  | Flare Slope LT (%)     | N/A  | N/A                    | Flare Slope RT (%)          | N/A  |
|                                         | N/A  | Flare Traversable LT?  | N/A  | N/A                    | Flare Traversable RT?       | N/A  |
|                                         | N/A  | Landing Length (in)    | N/A  | N/A                    | DWS Provided?               | N/A  |
|                                         | N/A  | Landing Width (in)     | N/A  | N/A                    | DWS Contrast?               | N/A  |
|                                         | N/A  | Landing Slope (%)      | N/A  | N/A                    | DWS Length (in)             | N/A  |
|                                         | N/A  | Landing X Slope (%)    | N/A  | N/A                    | DWS Full Width?             | N/A  |
|                                         | N/A  | Landing Curb? (Y/N)    | N/A  | N/A                    | DWS Offset (in)             | N/A  |
|                                         | N/A  | Shared Landing?        | N/A  |                        |                             |      |
|                                         | N/A  | Gutter Ponding?        | N/A  | N/A                    | Gutter Slope (%)            | N/A  |
|                                         | N/A  | Gutter Lip Ht (in)     | N/A  | N/A                    | Gutter X Slope (%)          | N/A  |
|                                         | N/A  | Painted X Walk1?       | No   | N/A                    | Painted X Walk2?            | No   |
|                                         |      | X Walk 1 Direction     | To W |                        | X Walk 2 Direction          | To S |
|                                         | N/A  | X Walk 1 Width (in)    | N/A  | N/A                    | X Walk 2 Width (in)         | N/A  |
|                                         |      | X Walk 1 Slope (%)     | 4.1  |                        | X Walk 2 Slope (%)          | 0.1  |
|                                         |      | X Walk 1 X Slope (%)   | 2.9  |                        | X Walk 2 X Slope (%)        | 2.3  |
|                                         | N/A  | Ramp inside XWalk1?    | N/A  | N/A                    | Ramp inside XWalk2?         | N/A  |
|                                         |      | Road Slope (%)         | 3.5  | N/A                    | Clear Space?                | N/A  |
|                                         |      | Road X Slope (%)       | 2.9  | N/A                    | Clear Space to XWalk (in)   | N/A  |
|                                         | N/A  | Any Obstructions?      | N/A  | N/A                    | Storm Grate/Utility Hazard? | N/A  |
|                                         |      | Obstruction Type       |      |                        | Storm Grate/Utility Type    |      |
|                                         |      |                        | N/A  |                        |                             | N/A  |
|                                         |      |                        |      | Yes                    | Surface Condition? (G/P)    | Good |
|                                         |      |                        |      |                        |                             |      |