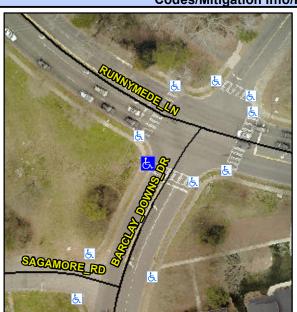

## **Access Compliance Report Public Rights-of-Way** (Curb Ramps)

Intersection ID: 18769 Main Street: BARCLAY\_DOWNS\_DR Cross Street: RUNNYMEDE\_LN Location: SW **Overall Compliance: No** Severity Score: 36.25 ADA ID: 7C3C926E4553 Ramp Type: Perp Initial Pass/Fail: Fail

Codes/Mitigation Info/Possible Solution

| Street 1 Name           | BARCLAY DOWNS DR |
|-------------------------|------------------|
| Stop Condition-Street 2 | Signal           |
| Street 2 Name           | N/A              |
| Stop Condition-Street 1 | N/A              |