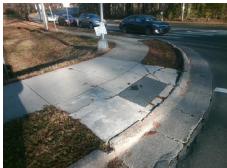

## **Access Compliance Report Public Rights-of-Way** (Curb Ramps)

Intersection ID: 18769 Main Street: BARCLAY\_DOWNS\_DR Cross Street: RUNNYMEDE\_LN Location: SW **Overall Compliance: No** Severity Score: 36.25 ADA ID: 7C3C926E4553 Ramp Type: Perp Initial Pass/Fail: Fail

| Total Cost: | \$<br>1850.0 |  |
|-------------|--------------|--|
|             |              |  |

| Field Measurements/Component Compliance |                       |       |      |                            |                         |      |  |  |
|-----------------------------------------|-----------------------|-------|------|----------------------------|-------------------------|------|--|--|
| Comp                                    | liance Description    | Data  | Comp | liance                     | Description             | Data |  |  |
| N/A                                     | Ramp Length (in)      | 50.0  | No   | Ram                        | Slope (%)               | 11.2 |  |  |
| No                                      | Ramp Width (in)       | 47.0  | Yes  | <b>Yes</b> Ramp XSlope (%) |                         | 1.8  |  |  |
| N/A                                     | Flare Type LT         | N/A   | N/A  | N/A Flare Type RT          |                         | N/A  |  |  |
| N/A                                     | Flare Slope LT (%)    | N/A   | N/A  | Flare                      | Slope RT (%)            | N/A  |  |  |
| N/A                                     | Flare Traversable LT? | N/A   | N/A  | Flare                      | Traversable RT?         | N/A  |  |  |
| N/A                                     | Landing Length (in)   | N/A   | N/A  | DWS                        | Provided?               | N/A  |  |  |
| N/A                                     | Landing Width (in)    | N/A   | N/A  | DWS Contrast?              |                         | N/A  |  |  |
| N/A                                     | Landing Slope (%)     | N/A   | N/A  | DWS                        | Length (in)             | N/A  |  |  |
| N/A                                     | Landing X Slope (%)   | N/A   | N/A  | DWS                        | Full Width?             | N/A  |  |  |
| N/A                                     | Landing Curb? (Y/N)   | N/A   | N/A  | DWS                        | Offset (in)             | N/A  |  |  |
| N/A                                     | Shared Landing?       | N/A   |      |                            |                         |      |  |  |
| N/A                                     | Gutter Ponding?       | N/A   | N/A  | Gutte                      | er Slope (%)            | N/A  |  |  |
| N/A                                     | Gutter Lip Ht (in)    | N/A   | N/A  | Gutte                      | er X Slope (%)          | N/A  |  |  |
| N/A                                     | Painted X Walk1?      | Yes   | N/A  | Paint                      | ed X Walk2?             | N/A  |  |  |
|                                         | X Walk 1 Direction    | To SE |      | X Wa                       | lk 2 Direction          | N/A  |  |  |
| N/A                                     | X Walk 1 Width (in)   | 111.0 | N/A  | X Wa                       | ılk 2 Width (in)        | N/A  |  |  |
|                                         | X Walk 1 Slope (%)    | 6.5   |      | X Wa                       | ılk 2 Slope (%)         | N/A  |  |  |
|                                         | X Walk 1 X Slope (%)  | 1.6   |      | X Wa                       | ılk 2 X Slope (%)       | N/A  |  |  |
| N/A                                     | Ramp inside XWalk1?   | Yes   | N/A  | Ram                        | p inside XWalk2?        | N/A  |  |  |
|                                         | Road Slope (%)        | N/A   | N/A  | Clear                      | Space?                  | N/A  |  |  |
|                                         | Road X Slope (%)      | N/A   | N/A  | Clear                      | Space to XWalk (in)     | N/A  |  |  |
| N/A                                     | Any Obstructions?     | N/A   | N/A  | Storn                      | n Grate/Utility Hazard? | N/A  |  |  |
|                                         | Obstruction Type      |       |      | Storn                      | n Grate/Utility Type    |      |  |  |
|                                         |                       | N/A   |      |                            |                         | N/A  |  |  |
|                                         |                       |       | No   | Surfa                      | ice Condition? (G/P)    | Poor |  |  |
| MX Y                                    |                       |       |      |                            |                         |      |  |  |