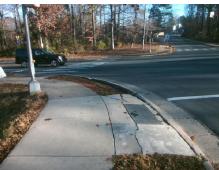

## **Access Compliance Report Public Rights-of-Way** (Curb Ramps)

Intersection ID: 18769 Main Street: BARCLAY\_DOWNS\_DR Cross Street: RUNNYMEDE\_LN Location: SW **Overall Compliance: No** Severity Score: 36.25 ADA ID: 7C3C926E4553 Ramp Type: Perp Initial Pass/Fail: Fail

| Total Cost: | \$<br>1850.0 |  |
|-------------|--------------|--|
|             |              |  |

| Field Measurements/Component Compliance |                       |       |      |                            |                         |      |  |  |
|-----------------------------------------|-----------------------|-------|------|----------------------------|-------------------------|------|--|--|
| Comp                                    | liance Description    | Data  | Comp | liance                     | Description             | Data |  |  |
| N/A                                     | Ramp Length (in)      | 50.0  | No   | Ram                        | Slope (%)               | 11.2 |  |  |
| No                                      | Ramp Width (in)       | 47.0  | Yes  | <b>Yes</b> Ramp XSlope (%) |                         | 1.8  |  |  |
| N/A                                     | Flare Type LT         | N/A   | N/A  | N/A Flare Type RT          |                         | N/A  |  |  |
| N/A                                     | Flare Slope LT (%)    | N/A   | N/A  | Flare                      | Slope RT (%)            | N/A  |  |  |
| N/A                                     | Flare Traversable LT? | N/A   | N/A  | Flare                      | Traversable RT?         | N/A  |  |  |
| N/A                                     | Landing Length (in)   | N/A   | N/A  | DWS                        | Provided?               | N/A  |  |  |
| N/A                                     | Landing Width (in)    | N/A   | N/A  | DWS Contrast?              |                         | N/A  |  |  |
| N/A                                     | Landing Slope (%)     | N/A   | N/A  | DWS                        | Length (in)             | N/A  |  |  |
| N/A                                     | Landing X Slope (%)   | N/A   | N/A  | DWS                        | Full Width?             | N/A  |  |  |
| N/A                                     | Landing Curb? (Y/N)   | N/A   | N/A  | DWS                        | Offset (in)             | N/A  |  |  |
| N/A                                     | Shared Landing?       | N/A   |      |                            |                         |      |  |  |
| N/A                                     | Gutter Ponding?       | N/A   | N/A  | Gutte                      | er Slope (%)            | N/A  |  |  |
| N/A                                     | Gutter Lip Ht (in)    | N/A   | N/A  | Gutte                      | er X Slope (%)          | N/A  |  |  |
| N/A                                     | Painted X Walk1?      | Yes   | N/A  | Paint                      | ed X Walk2?             | N/A  |  |  |
|                                         | X Walk 1 Direction    | To SE |      | X Wa                       | lk 2 Direction          | N/A  |  |  |
| N/A                                     | X Walk 1 Width (in)   | 111.0 | N/A  | X Wa                       | ılk 2 Width (in)        | N/A  |  |  |
|                                         | X Walk 1 Slope (%)    | 6.5   |      | X Wa                       | ılk 2 Slope (%)         | N/A  |  |  |
|                                         | X Walk 1 X Slope (%)  | 1.6   |      | X Wa                       | ılk 2 X Slope (%)       | N/A  |  |  |
| N/A                                     | Ramp inside XWalk1?   | Yes   | N/A  | Ram                        | p inside XWalk2?        | N/A  |  |  |
|                                         | Road Slope (%)        | N/A   | N/A  | Clear                      | Space?                  | N/A  |  |  |
|                                         | Road X Slope (%)      | N/A   | N/A  | Clear                      | Space to XWalk (in)     | N/A  |  |  |
| N/A                                     | Any Obstructions?     | N/A   | N/A  | Storn                      | n Grate/Utility Hazard? | N/A  |  |  |
|                                         | Obstruction Type      |       |      | Storn                      | n Grate/Utility Type    |      |  |  |
|                                         |                       | N/A   |      |                            |                         | N/A  |  |  |
|                                         |                       |       | No   | Surfa                      | ice Condition? (G/P)    | Poor |  |  |
| MX Y                                    |                       |       |      |                            |                         |      |  |  |