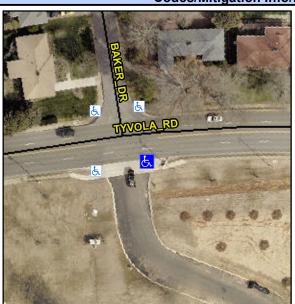

## **Access Compliance Report Public Rights-of-Way** (Curb Ramps)

Intersection ID: 18951 Main Street: BAKER\_DR Cross Street: TYVOLA\_RD Location:

**Overall Compliance: No** Severity Score: 21.25 ADA ID: 7C43230246E8 Ramp Type: Perp Initial Pass/Fail: Fail

## Codes/Mitigation Info/Possible Solution

| Street 1 Name           | TYVOLA RD |
|-------------------------|-----------|
| Stop Condition-Street 2 | None      |
| Street 2 Name           | N/A       |
| Stop Condition-Street 1 | N/A       |