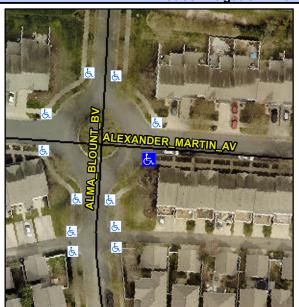

## Access Compliance Report Public Rights-of-Way (Curb Ramps)

Intersection ID: 42486 Main Street: ALEXANDER\_MARTIN\_AV Cross Street: ALMA\_BLOUNT\_BV Location: SE

ADA ID: 7C488885937B Ramp Type: Perp Initial Pass/Fail: Fail Overall Compliance: No Severity Score: 22.5