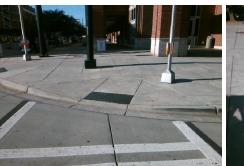

## Access Compliance Report Public Rights-of-Way (Curb Ramps)

Intersection ID: 13683Main Street:ELIZABETH\_AVCross Street:CHARLOTTETOWNE\_AVLocation:WADA ID: 7C4A96CA30F4Ramp Type:PerpInitial Pass/Fail:FailOverall Compliance:NoSeverity Score:8.75

Total Cost:

1850.00

| Field Measurements/Component Compliance |                        |                       |       |      |                             |      |  |
|-----------------------------------------|------------------------|-----------------------|-------|------|-----------------------------|------|--|
|                                         | Compliance Description |                       | Data  | Comp | liance Description          | Data |  |
|                                         | N/A                    | Ramp Length (in)      | 84.0  | Yes  | Ramp Slope (%)              | 7.7  |  |
|                                         | No                     | Ramp Width (in)       | 47.5  | Yes  | Ramp XSlope (%)             | 0.8  |  |
|                                         | N/A                    | Flare Type LT         | N/A   | N/A  | Flare Type RT               | N/A  |  |
|                                         | N/A                    | Flare Slope LT (%)    | N/A   | N/A  | Flare Slope RT (%)          | N/A  |  |
|                                         | N/A                    | Flare Traversable LT? | N/A   | N/A  | Flare Traversable RT?       | N/A  |  |
|                                         | N/A                    | Landing Length (in)   | N/A   | N/A  | DWS Provided?               | N/A  |  |
|                                         | N/A                    | Landing Width (in)    | N/A   | N/A  | DWS Contrast?               | N/A  |  |
|                                         | N/A                    | Landing Slope (%)     | N/A   | N/A  | DWS Length (in)             | N/A  |  |
|                                         | N/A                    | Landing X Slope (%)   | N/A   | N/A  | DWS Full Width?             | N/A  |  |
|                                         | N/A                    | Landing Curb? (Y/N)   | N/A   | N/A  | DWS Offset (in)             | N/A  |  |
|                                         | N/A                    | Shared Landing?       | N/A   |      |                             |      |  |
|                                         | N/A                    | Gutter Ponding?       | N/A   | N/A  | Gutter Slope (%)            | N/A  |  |
|                                         | N/A                    | Gutter Lip Ht (in)    | N/A   | N/A  | Gutter X Slope (%)          | N/A  |  |
|                                         | N/A                    | Painted X Walk1?      | Yes   | N/A  | Painted X Walk2?            | N/A  |  |
|                                         |                        | X Walk 1 Direction    | To NE |      | X Walk 2 Direction          | N/A  |  |
|                                         | N/A                    | X Walk 1 Width (in)   | 106.0 | N/A  | X Walk 2 Width (in)         | N/A  |  |
|                                         |                        | X Walk 1 Slope (%)    | 2.6   |      | X Walk 2 Slope (%)          | N/A  |  |
|                                         |                        | X Walk 1 X Slope (%)  | 1.5   |      | X Walk 2 X Slope (%)        | N/A  |  |
|                                         | N/A                    | Ramp inside XWalk1?   | Yes   | N/A  | Ramp inside XWalk2?         | N/A  |  |
|                                         |                        | Road Slope (%)        | N/A   | N/A  | Clear Space?                | N/A  |  |
|                                         |                        | Road X Slope (%)      | N/A   | N/A  | Clear Space to XWalk (in)   | N/A  |  |
|                                         | N/A                    | Any Obstructions?     | N/A   | N/A  | Storm Grate/Utility Hazard? | N/A  |  |
|                                         |                        | Obstruction Type      |       | l    | Storm Grate/Utility Type    |      |  |
|                                         |                        |                       | N/A   |      |                             | N/A  |  |
|                                         |                        |                       |       | Yes  | Surface Condition? (G/P)    | Good |  |
|                                         |                        |                       |       |      |                             |      |  |