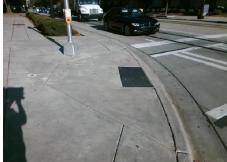

## Access Compliance Report Public Rights-of-Way (Curb Ramps)

Intersection ID: 13683Main Street:ELIZABETH\_AVCross Street:CHARLOTTETOWNE\_AVLocation:WADA ID: 7C4A96CA30F4Ramp Type:PerpInitial Pass/Fail:FailOverall Compliance:NoSeverity Score:8.75

Total Cost:

1850.00

| Field Measurements/Component Compliance |                        |                       |       |      |                             |      |  |
|-----------------------------------------|------------------------|-----------------------|-------|------|-----------------------------|------|--|
|                                         | Compliance Description |                       | Data  | Comp | liance Description          | Data |  |
|                                         | N/A                    | Ramp Length (in)      | 84.0  | Yes  | Ramp Slope (%)              | 7.7  |  |
|                                         | No                     | Ramp Width (in)       | 47.5  | Yes  | Ramp XSlope (%)             | 0.8  |  |
|                                         | N/A                    | Flare Type LT         | N/A   | N/A  | Flare Type RT               | N/A  |  |
|                                         | N/A                    | Flare Slope LT (%)    | N/A   | N/A  | Flare Slope RT (%)          | N/A  |  |
|                                         | N/A                    | Flare Traversable LT? | N/A   | N/A  | Flare Traversable RT?       | N/A  |  |
|                                         | N/A                    | Landing Length (in)   | N/A   | N/A  | DWS Provided?               | N/A  |  |
|                                         | N/A                    | Landing Width (in)    | N/A   | N/A  | DWS Contrast?               | N/A  |  |
|                                         | N/A                    | Landing Slope (%)     | N/A   | N/A  | DWS Length (in)             | N/A  |  |
|                                         | N/A                    | Landing X Slope (%)   | N/A   | N/A  | DWS Full Width?             | N/A  |  |
|                                         | N/A                    | Landing Curb? (Y/N)   | N/A   | N/A  | DWS Offset (in)             | N/A  |  |
|                                         | N/A                    | Shared Landing?       | N/A   |      |                             |      |  |
|                                         | N/A                    | Gutter Ponding?       | N/A   | N/A  | Gutter Slope (%)            | N/A  |  |
|                                         | N/A                    | Gutter Lip Ht (in)    | N/A   | N/A  | Gutter X Slope (%)          | N/A  |  |
|                                         | N/A                    | Painted X Walk1?      | Yes   | N/A  | Painted X Walk2?            | N/A  |  |
|                                         |                        | X Walk 1 Direction    | To NE |      | X Walk 2 Direction          | N/A  |  |
|                                         | N/A                    | X Walk 1 Width (in)   | 106.0 | N/A  | X Walk 2 Width (in)         | N/A  |  |
|                                         |                        | X Walk 1 Slope (%)    | 2.6   |      | X Walk 2 Slope (%)          | N/A  |  |
|                                         |                        | X Walk 1 X Slope (%)  | 1.5   |      | X Walk 2 X Slope (%)        | N/A  |  |
|                                         | N/A                    | Ramp inside XWalk1?   | Yes   | N/A  | Ramp inside XWalk2?         | N/A  |  |
|                                         |                        | Road Slope (%)        | N/A   | N/A  | Clear Space?                | N/A  |  |
|                                         |                        | Road X Slope (%)      | N/A   | N/A  | Clear Space to XWalk (in)   | N/A  |  |
|                                         | N/A                    | Any Obstructions?     | N/A   | N/A  | Storm Grate/Utility Hazard? | N/A  |  |
|                                         |                        | Obstruction Type      |       | l    | Storm Grate/Utility Type    |      |  |
|                                         |                        |                       | N/A   |      |                             | N/A  |  |
|                                         |                        |                       |       | Yes  | Surface Condition? (G/P)    | Good |  |
|                                         |                        |                       |       |      |                             |      |  |