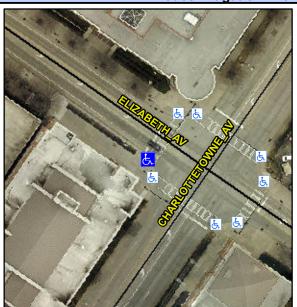

## Access Compliance Report Public Rights-of-Way (Curb Ramps)

Intersection ID: 13683Main Street:ELIZABETH\_AVCross Street:CHARLOTTETOWNE\_AVLocation:WADA ID: 7C4A96CA30F4Ramp Type:PerpInitial Pass/Fail:FailOverall Compliance:NoSeverity Score:8.75