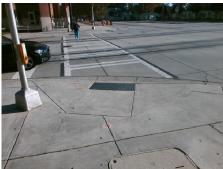

## Access Compliance Report Public Rights-of-Way (Curb Ramps)

Intersection ID: 13683Main Street:ELIZABETH\_AVCross Street:CHARLOTTETOWNE\_AVLocation:WADA ID: 7C4A96CA30F4Ramp Type:PerpInitial Pass/Fail:FailOverall Compliance:NoSeverity Score:8.75

Total Cost:

1850.00

| Field Measurements/Component Compliance |                        |                       |       |      |                             |      |  |
|-----------------------------------------|------------------------|-----------------------|-------|------|-----------------------------|------|--|
|                                         | Compliance Description |                       | Data  | Comp | liance Description          | Data |  |
|                                         | N/A                    | Ramp Length (in)      | 84.0  | Yes  | Ramp Slope (%)              | 7.7  |  |
|                                         | No                     | Ramp Width (in)       | 47.5  | Yes  | Ramp XSlope (%)             | 0.8  |  |
|                                         | N/A                    | Flare Type LT         | N/A   | N/A  | Flare Type RT               | N/A  |  |
|                                         | N/A                    | Flare Slope LT (%)    | N/A   | N/A  | Flare Slope RT (%)          | N/A  |  |
|                                         | N/A                    | Flare Traversable LT? | N/A   | N/A  | Flare Traversable RT?       | N/A  |  |
|                                         | N/A                    | Landing Length (in)   | N/A   | N/A  | DWS Provided?               | N/A  |  |
|                                         | N/A                    | Landing Width (in)    | N/A   | N/A  | DWS Contrast?               | N/A  |  |
|                                         | N/A                    | Landing Slope (%)     | N/A   | N/A  | DWS Length (in)             | N/A  |  |
|                                         | N/A                    | Landing X Slope (%)   | N/A   | N/A  | DWS Full Width?             | N/A  |  |
|                                         | N/A                    | Landing Curb? (Y/N)   | N/A   | N/A  | DWS Offset (in)             | N/A  |  |
|                                         | N/A                    | Shared Landing?       | N/A   |      |                             |      |  |
|                                         | N/A                    | Gutter Ponding?       | N/A   | N/A  | Gutter Slope (%)            | N/A  |  |
|                                         | N/A                    | Gutter Lip Ht (in)    | N/A   | N/A  | Gutter X Slope (%)          | N/A  |  |
|                                         | N/A                    | Painted X Walk1?      | Yes   | N/A  | Painted X Walk2?            | N/A  |  |
|                                         |                        | X Walk 1 Direction    | To NE |      | X Walk 2 Direction          | N/A  |  |
|                                         | N/A                    | X Walk 1 Width (in)   | 106.0 | N/A  | X Walk 2 Width (in)         | N/A  |  |
|                                         |                        | X Walk 1 Slope (%)    | 2.6   |      | X Walk 2 Slope (%)          | N/A  |  |
|                                         |                        | X Walk 1 X Slope (%)  | 1.5   |      | X Walk 2 X Slope (%)        | N/A  |  |
|                                         | N/A                    | Ramp inside XWalk1?   | Yes   | N/A  | Ramp inside XWalk2?         | N/A  |  |
|                                         |                        | Road Slope (%)        | N/A   | N/A  | Clear Space?                | N/A  |  |
|                                         |                        | Road X Slope (%)      | N/A   | N/A  | Clear Space to XWalk (in)   | N/A  |  |
|                                         | N/A                    | Any Obstructions?     | N/A   | N/A  | Storm Grate/Utility Hazard? | N/A  |  |
|                                         |                        | Obstruction Type      |       | l    | Storm Grate/Utility Type    |      |  |
|                                         |                        |                       | N/A   |      |                             | N/A  |  |
|                                         |                        |                       |       | Yes  | Surface Condition? (G/P)    | Good |  |
|                                         |                        |                       |       |      |                             |      |  |