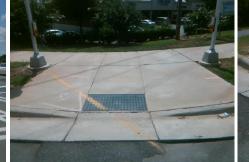

## Access Compliance Report Public Rights-of-Way (Curb Ramps)

| Intersection ID: 7770 Main Street: E_ARROWHEAD_DR |                                     |                                | Cross S | ross Street: N_TRYON_ST                      |                       |                             |     | Location:                   | SE    |
|---------------------------------------------------|-------------------------------------|--------------------------------|---------|----------------------------------------------|-----------------------|-----------------------------|-----|-----------------------------|-------|
| ADA ID: 7C4D95F6D36A                              | D: 7C4D95F6D36A Ramp Type: PerpDiag |                                |         | itial Pass/Fail: Pass Overall Compliance: No |                       |                             |     | o Severity Score:           | 20    |
| Codes/Mitigation Info/Possible Solution           |                                     |                                |         | Field Measurements/Component Compliance      |                       |                             |     |                             |       |
|                                                   |                                     | Possible Solutions:            |         | Compliance Description                       |                       | Data Compliance Description |     | Data                        |       |
|                                                   | A CALL STATE                        | Remove & Replace Curb Ramp W   | /ith    | N/A                                          | Ramp Length (in)      | 95.0                        | Yes | Ramp Slope (%)              | 7.6   |
|                                                   |                                     | Two New Directional Ramps or   |         | Yes                                          | Ramp Width (in)       | 48.0                        | Yes | Ramp XSlope (%)             | 1.2   |
|                                                   | ROWHEAD DR                          | Equivalent. Remove & Replace   |         | N/A                                          | Flare Type LT         | Sloped                      | N/A | Flare Type RT               | N/A   |
|                                                   |                                     | Gutter.                        |         | N/A                                          | Flare Slope LT (%)    | 5.2                         |     | Flare Slope RT (%)          | 7.9   |
|                                                   |                                     |                                |         | N/A                                          | Flare Traversable LT? | No                          |     | Flare Traversable RT?       | No    |
| HT HT                                             |                                     |                                |         | Yes                                          | Landing Length (in)   | 71.0                        |     | DWS Provided?               | Yes   |
|                                                   |                                     | Surveyor Notes:                |         | No                                           | Landing Width (in)    | 47.5                        |     | DWS Contrast?               | Yes   |
|                                                   |                                     | N/A                            |         | Yes                                          | Landing Slope (%)     | 1.5                         | Yes | DWS Length (in)             | 24.0  |
|                                                   |                                     |                                |         | Yes                                          | Landing X Slope (%)   | 1.6                         | Yes | DWS Full Width?             | Yes   |
|                                                   |                                     |                                |         | N/A                                          | Landing Curb? (Y/N)   | No                          | Yes | DWS Offset (in)             | 2.0   |
|                                                   |                                     |                                |         | N/A                                          | Shared Landing?       | No                          |     |                             |       |
| 4 t H                                             |                                     | PROW/ADA:                      |         | Yes                                          | Gutter Ponding?       | No                          | No  | Gutter Slope (%)            | 7.5   |
|                                                   |                                     | Not Found, R304.2.1, R302.7.2, |         | No                                           | Gutter Lip Ht (in)    | 0.8                         | Yes | Gutter X Slope (%)          | 1.5   |
|                                                   | 1, 3                                | R304.5.4                       |         | N/A                                          | Painted X Walk1?      | Yes                         | N/A | Painted X Walk2?            | Yes   |
|                                                   | 100 000                             |                                |         |                                              | X Walk 1 Direction    | To N                        |     | X Walk 2 Direction          | To W  |
|                                                   |                                     |                                |         | N/A                                          | X Walk 1 Width (in)   | 118.0                       | N/A | X Walk 2 Width (in)         | 119.0 |
| Street 1 Name                                     | E ARROWHEAD DR                      | -                              |         |                                              | X Walk 1 Slope (%)    | 0.6                         |     | X Walk 2 Slope (%)          | 3.4   |
| Stop Condition-Street 2                           | Signal                              |                                |         |                                              | X Walk 1 X Slope (%)  | 1.8                         |     | X Walk 2 X Slope (%)        | 0.6   |
| Street 2 Name                                     | N TRYON ST                          |                                |         | Yes                                          | Ramp inside XWalk1?   | Yes                         | Yes | Ramp inside XWalk2?         | Yes   |
| Stop Condition-Street 1                           | Signal                              |                                |         |                                              | Road Slope (%)        | 1.9                         | N/A | Clear Space?                | Yes   |
| -                                                 | 2                                   |                                |         |                                              | Road X Slope (%)      | 3.0                         | Yes | Clear Space to XWalk (in)   | 90.0  |
|                                                   |                                     |                                |         | Yes                                          | Any Obstructions?     | No                          | Yes | Storm Grate/Utility Hazard? | No    |
|                                                   |                                     | Total Cost: \$ 39              | 950.00  |                                              | Obstruction Type      |                             |     | Storm Grate/Utility Type    |       |
|                                                   |                                     |                                |         |                                              | 21                    | N/A                         |     | 5 51                        | N/A   |
|                                                   |                                     |                                |         |                                              |                       |                             |     |                             |       |