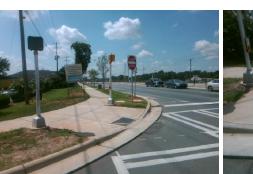

## Access Compliance Report Public Rights-of-Way (Curb Ramps)

| Intersection ID: 7770 Main Street: E_ARROWHEAD_DR |                                     |                                | Cross S | ross Street: N_TRYON_ST                      |                       |                             |     | Location:                   | SE    |
|---------------------------------------------------|-------------------------------------|--------------------------------|---------|----------------------------------------------|-----------------------|-----------------------------|-----|-----------------------------|-------|
| ADA ID: 7C4D95F6D36A                              | D: 7C4D95F6D36A Ramp Type: PerpDiag |                                |         | itial Pass/Fail: Pass Overall Compliance: No |                       |                             |     | o Severity Score:           | 20    |
| Codes/Mitigation Info/Possible Solution           |                                     |                                |         | Field Measurements/Component Compliance      |                       |                             |     |                             |       |
|                                                   |                                     | Possible Solutions:            |         | Compliance Description                       |                       | Data Compliance Description |     | Data                        |       |
|                                                   | A CALL STATE                        | Remove & Replace Curb Ramp W   | /ith    | N/A                                          | Ramp Length (in)      | 95.0                        | Yes | Ramp Slope (%)              | 7.6   |
|                                                   |                                     | Two New Directional Ramps or   |         | Yes                                          | Ramp Width (in)       | 48.0                        | Yes | Ramp XSlope (%)             | 1.2   |
|                                                   | ROWHEAD DR                          | Equivalent. Remove & Replace   |         | N/A                                          | Flare Type LT         | Sloped                      | N/A | Flare Type RT               | N/A   |
|                                                   |                                     | Gutter.                        |         | N/A                                          | Flare Slope LT (%)    | 5.2                         |     | Flare Slope RT (%)          | 7.9   |
|                                                   |                                     |                                |         | N/A                                          | Flare Traversable LT? | No                          |     | Flare Traversable RT?       | No    |
| HT HT                                             |                                     |                                |         | Yes                                          | Landing Length (in)   | 71.0                        |     | DWS Provided?               | Yes   |
|                                                   |                                     | Surveyor Notes:                |         | No                                           | Landing Width (in)    | 47.5                        |     | DWS Contrast?               | Yes   |
|                                                   |                                     | N/A                            |         | Yes                                          | Landing Slope (%)     | 1.5                         | Yes | DWS Length (in)             | 24.0  |
|                                                   |                                     |                                |         | Yes                                          | Landing X Slope (%)   | 1.6                         | Yes | DWS Full Width?             | Yes   |
|                                                   |                                     |                                |         | N/A                                          | Landing Curb? (Y/N)   | No                          | Yes | DWS Offset (in)             | 2.0   |
|                                                   |                                     |                                |         | N/A                                          | Shared Landing?       | No                          |     |                             |       |
| 4 t H                                             |                                     | PROW/ADA:                      |         | Yes                                          | Gutter Ponding?       | No                          | No  | Gutter Slope (%)            | 7.5   |
|                                                   |                                     | Not Found, R304.2.1, R302.7.2, |         | No                                           | Gutter Lip Ht (in)    | 0.8                         | Yes | Gutter X Slope (%)          | 1.5   |
|                                                   | 1, 3                                | R304.5.4                       |         | N/A                                          | Painted X Walk1?      | Yes                         | N/A | Painted X Walk2?            | Yes   |
|                                                   | 100 000                             |                                |         |                                              | X Walk 1 Direction    | To N                        |     | X Walk 2 Direction          | To W  |
|                                                   |                                     |                                |         | N/A                                          | X Walk 1 Width (in)   | 118.0                       | N/A | X Walk 2 Width (in)         | 119.0 |
| Street 1 Name                                     | E ARROWHEAD DR                      | -                              |         |                                              | X Walk 1 Slope (%)    | 0.6                         |     | X Walk 2 Slope (%)          | 3.4   |
| Stop Condition-Street 2                           | Signal                              |                                |         |                                              | X Walk 1 X Slope (%)  | 1.8                         |     | X Walk 2 X Slope (%)        | 0.6   |
| Street 2 Name                                     | N TRYON ST                          |                                |         | Yes                                          | Ramp inside XWalk1?   | Yes                         | Yes | Ramp inside XWalk2?         | Yes   |
| Stop Condition-Street 1                           | Signal                              |                                |         |                                              | Road Slope (%)        | 1.9                         | N/A | Clear Space?                | Yes   |
| -                                                 | 2                                   |                                |         |                                              | Road X Slope (%)      | 3.0                         | Yes | Clear Space to XWalk (in)   | 90.0  |
|                                                   |                                     |                                |         | Yes                                          | Any Obstructions?     | No                          | Yes | Storm Grate/Utility Hazard? | No    |
|                                                   |                                     | Total Cost: \$ 39              | 950.00  |                                              | Obstruction Type      |                             |     | Storm Grate/Utility Type    |       |
|                                                   |                                     |                                |         |                                              | 21                    | N/A                         |     | 5 51                        | N/A   |
|                                                   |                                     |                                |         |                                              |                       |                             |     |                             |       |