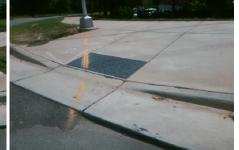

## Access Compliance Report Public Rights-of-Way (Curb Ramps)

| Intersection ID: 7770 Main Street: E_ARROWHEAD_DR |                                     |                                | Cross S | ross Street: N_TRYON_ST                      |                       |                             |     | Location:                   | SE    |
|---------------------------------------------------|-------------------------------------|--------------------------------|---------|----------------------------------------------|-----------------------|-----------------------------|-----|-----------------------------|-------|
| ADA ID: 7C4D95F6D36A                              | D: 7C4D95F6D36A Ramp Type: PerpDiag |                                |         | itial Pass/Fail: Pass Overall Compliance: No |                       |                             |     | o Severity Score:           | 20    |
| Codes/Mitigation Info/Possible Solution           |                                     |                                |         | Field Measurements/Component Compliance      |                       |                             |     |                             |       |
|                                                   |                                     | Possible Solutions:            |         | Compliance Description                       |                       | Data Compliance Description |     | Data                        |       |
|                                                   | A CALL STATE                        | Remove & Replace Curb Ramp W   | /ith    | N/A                                          | Ramp Length (in)      | 95.0                        | Yes | Ramp Slope (%)              | 7.6   |
|                                                   |                                     | Two New Directional Ramps or   |         | Yes                                          | Ramp Width (in)       | 48.0                        | Yes | Ramp XSlope (%)             | 1.2   |
|                                                   | ROWHEAD DR                          | Equivalent. Remove & Replace   |         | N/A                                          | Flare Type LT         | Sloped                      | N/A | Flare Type RT               | N/A   |
|                                                   |                                     | Gutter.                        |         | N/A                                          | Flare Slope LT (%)    | 5.2                         |     | Flare Slope RT (%)          | 7.9   |
|                                                   |                                     |                                |         | N/A                                          | Flare Traversable LT? | No                          |     | Flare Traversable RT?       | No    |
| HT HT                                             |                                     |                                |         | Yes                                          | Landing Length (in)   | 71.0                        |     | DWS Provided?               | Yes   |
|                                                   |                                     | Surveyor Notes:                |         | No                                           | Landing Width (in)    | 47.5                        |     | DWS Contrast?               | Yes   |
|                                                   |                                     | N/A                            |         | Yes                                          | Landing Slope (%)     | 1.5                         | Yes | DWS Length (in)             | 24.0  |
|                                                   |                                     |                                |         | Yes                                          | Landing X Slope (%)   | 1.6                         | Yes | DWS Full Width?             | Yes   |
|                                                   |                                     |                                |         | N/A                                          | Landing Curb? (Y/N)   | No                          | Yes | DWS Offset (in)             | 2.0   |
|                                                   |                                     |                                |         | N/A                                          | Shared Landing?       | No                          |     |                             |       |
| 4 t H                                             |                                     | PROW/ADA:                      |         | Yes                                          | Gutter Ponding?       | No                          | No  | Gutter Slope (%)            | 7.5   |
|                                                   |                                     | Not Found, R304.2.1, R302.7.2, |         | No                                           | Gutter Lip Ht (in)    | 0.8                         | Yes | Gutter X Slope (%)          | 1.5   |
|                                                   | 1, 3                                | R304.5.4                       |         | N/A                                          | Painted X Walk1?      | Yes                         | N/A | Painted X Walk2?            | Yes   |
|                                                   | 100 000                             |                                |         |                                              | X Walk 1 Direction    | To N                        |     | X Walk 2 Direction          | To W  |
|                                                   |                                     |                                |         | N/A                                          | X Walk 1 Width (in)   | 118.0                       | N/A | X Walk 2 Width (in)         | 119.0 |
| Street 1 Name                                     | E ARROWHEAD DR                      | -                              |         |                                              | X Walk 1 Slope (%)    | 0.6                         |     | X Walk 2 Slope (%)          | 3.4   |
| Stop Condition-Street 2                           | Signal                              |                                |         |                                              | X Walk 1 X Slope (%)  | 1.8                         |     | X Walk 2 X Slope (%)        | 0.6   |
| Street 2 Name                                     | N TRYON ST                          |                                |         | Yes                                          | Ramp inside XWalk1?   | Yes                         | Yes | Ramp inside XWalk2?         | Yes   |
| Stop Condition-Street 1                           | Signal                              |                                |         |                                              | Road Slope (%)        | 1.9                         | N/A | Clear Space?                | Yes   |
| -                                                 | 2                                   |                                |         |                                              | Road X Slope (%)      | 3.0                         | Yes | Clear Space to XWalk (in)   | 90.0  |
|                                                   |                                     |                                |         | Yes                                          | Any Obstructions?     | No                          | Yes | Storm Grate/Utility Hazard? | No    |
|                                                   |                                     | Total Cost: \$ 39              | 950.00  |                                              | Obstruction Type      |                             |     | Storm Grate/Utility Type    |       |
|                                                   |                                     |                                |         |                                              | 21                    | N/A                         |     | 5 51                        | N/A   |
|                                                   |                                     |                                |         |                                              |                       |                             |     |                             |       |