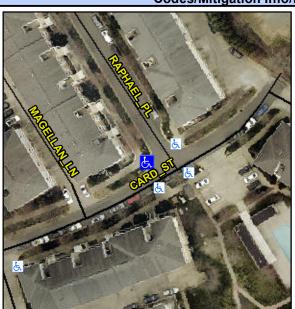

## **Access Compliance Report Public Rights-of-Way** (Curb Ramps)

Intersection ID: 9891 Main Street: RAPHAEL PL **Cross Street: CARD ST** Location: NW ADA ID: 7C4F006D04BB Ramp Type: PerpDiag Initial Pass/Fail: Fail **Overall Compliance: No Severity Score:** 12.5