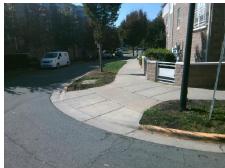

## Field Measurements/Component Compliance

Street 1 Name Stop Condition-Street 2 Street 2 Name Stop Condition-Street 1

**CARD ST** None **RAPHAEL PL** StopSign Possible Solutions: Remove & Replace Curb Ramp With **Two New Directional Ramps or** Equivalent. Surveyor Notes: N/A PROW/ADA: Not Found, R304.5.3