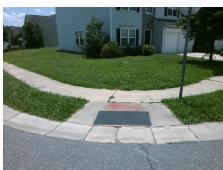

## Field Measurements/Component Compliance

Street 1 Name
Stop Condition-Street 2
Street 2 Name
Stop Condition-Street 1

WAKEROBIN LN None SPEEDWELL CT StopSign Possible Solutions:

Remove & Replace Curb Ramp With
Two New Directional Ramps or
Equivalent.

Surveyor Notes:

N/A

PROW/ADA:

Not Found, R304.5.1

Total Cost: \$ 3200.00

| Compliance Description |                       | Data  | Compliance Description |                             | Data  |
|------------------------|-----------------------|-------|------------------------|-----------------------------|-------|
| N/A                    | Ramp Length (in)      | 51.0  | Yes                    | Ramp Slope (%)              | 6.9   |
| No                     | Ramp Width (in)       | 35.0  | Yes                    | Ramp XSlope (%)             | 1.9   |
| N/A                    | Flare Type LT         | N/A   | N/A                    | Flare Type RT               | N/A   |
| N/A                    | Flare Slope LT (%)    | N/A   | N/A                    | Flare Slope RT (%)          | N/A   |
| N/A                    | Flare Traversable LT? | N/A   | N/A                    | Flare Traversable RT?       | N/A   |
| N/A                    | Landing Length (in)   | N/A   | N/A                    | DWS Provided?               | N/A   |
| N/A                    | Landing Width (in)    | N/A   | N/A                    | DWS Contrast?               | N/A   |
| N/A                    | Landing Slope (%)     | N/A   | N/A                    | DWS Length (in)             | N/A   |
| N/A                    | Landing X Slope (%)   | N/A   | N/A                    | DWS Full Width?             | N/A   |
| N/A                    | Landing Curb? (Y/N)   | N/A   | N/A                    | DWS Offset (in)             | N/A   |
| N/A                    | Shared Landing?       | N/A   |                        |                             |       |
| N/A                    | Gutter Ponding?       | N/A   | N/A                    | Gutter Slope (%)            | N/A   |
| N/A                    | Gutter Lip Ht (in)    | N/A   | N/A                    | Gutter X Slope (%)          | N/A   |
| N/A                    | Painted X Walk1?      | No    | N/A                    | Painted X Walk2?            | No    |
|                        | X Walk 1 Direction    | To NE |                        | X Walk 2 Direction          | To NW |
| N/A                    | X Walk 1 Width (in)   | N/A   | N/A                    | X Walk 2 Width (in)         | N/A   |
|                        | X Walk 1 Slope (%)    | 5.7   |                        | X Walk 2 Slope (%)          | 6.8   |
|                        | X Walk 1 X Slope (%)  | 4.1   |                        | X Walk 2 X Slope (%)        | 0.5   |
| N/A                    | Ramp inside XWalk1?   | N/A   | N/A                    | Ramp inside XWalk2?         | N/A   |
|                        | Road Slope (%)        | 1.7   | N/A                    | Clear Space?                | N/A   |
|                        | Road X Slope (%)      | 7.8   | N/A                    | Clear Space to XWalk (in)   | N/A   |
| N/A                    | Any Obstructions?     | N/A   | N/A                    | Storm Grate/Utility Hazard? | N/A   |
|                        | Obstruction Type      |       |                        | Storm Grate/Utility Type    |       |
|                        |                       | N/A   |                        |                             | N/A   |
|                        |                       |       | Yes                    | Surface Condition? (G/P)    | Good  |