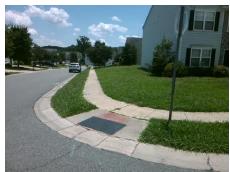

## Field Measurements/Component Compliance

Street 1 Name
Stop Condition-Street 2
Street 2 Name
Stop Condition-Street 1

WAKEROBIN LN None SPEEDWELL CT StopSign Possible Solutions:

Remove & Replace Curb Ramp With
Two New Directional Ramps or
Equivalent.

Surveyor Notes:

N/A

PROW/ADA:

Not Found, R304.5.1

Total Cost: \$ 3200.00

| Compliance Description |                       | Data  | Compliance Description |                             | Data  |
|------------------------|-----------------------|-------|------------------------|-----------------------------|-------|
| N/A                    | Ramp Length (in)      | 51.0  | Yes                    | Ramp Slope (%)              | 6.9   |
| No                     | Ramp Width (in)       | 35.0  | Yes                    | Ramp XSlope (%)             | 1.9   |
| N/A                    | Flare Type LT         | N/A   | N/A                    | Flare Type RT               | N/A   |
| N/A                    | Flare Slope LT (%)    | N/A   | N/A                    | Flare Slope RT (%)          | N/A   |
| N/A                    | Flare Traversable LT? | N/A   | N/A                    | Flare Traversable RT?       | N/A   |
| N/A                    | Landing Length (in)   | N/A   | N/A                    | DWS Provided?               | N/A   |
| N/A                    | Landing Width (in)    | N/A   | N/A                    | DWS Contrast?               | N/A   |
| N/A                    | Landing Slope (%)     | N/A   | N/A                    | DWS Length (in)             | N/A   |
| N/A                    | Landing X Slope (%)   | N/A   | N/A                    | DWS Full Width?             | N/A   |
| N/A                    | Landing Curb? (Y/N)   | N/A   | N/A                    | DWS Offset (in)             | N/A   |
| N/A                    | Shared Landing?       | N/A   |                        |                             |       |
| N/A                    | Gutter Ponding?       | N/A   | N/A                    | Gutter Slope (%)            | N/A   |
| N/A                    | Gutter Lip Ht (in)    | N/A   | N/A                    | Gutter X Slope (%)          | N/A   |
| N/A                    | Painted X Walk1?      | No    | N/A                    | Painted X Walk2?            | No    |
|                        | X Walk 1 Direction    | To NE |                        | X Walk 2 Direction          | To NW |
| N/A                    | X Walk 1 Width (in)   | N/A   | N/A                    | X Walk 2 Width (in)         | N/A   |
|                        | X Walk 1 Slope (%)    | 5.7   |                        | X Walk 2 Slope (%)          | 6.8   |
|                        | X Walk 1 X Slope (%)  | 4.1   |                        | X Walk 2 X Slope (%)        | 0.5   |
| N/A                    | Ramp inside XWalk1?   | N/A   | N/A                    | Ramp inside XWalk2?         | N/A   |
|                        | Road Slope (%)        | 1.7   | N/A                    | Clear Space?                | N/A   |
|                        | Road X Slope (%)      | 7.8   | N/A                    | Clear Space to XWalk (in)   | N/A   |
| N/A                    | Any Obstructions?     | N/A   | N/A                    | Storm Grate/Utility Hazard? | N/A   |
|                        | Obstruction Type      |       |                        | Storm Grate/Utility Type    |       |
|                        |                       | N/A   |                        |                             | N/A   |
|                        |                       |       | Yes                    | Surface Condition? (G/P)    | Good  |