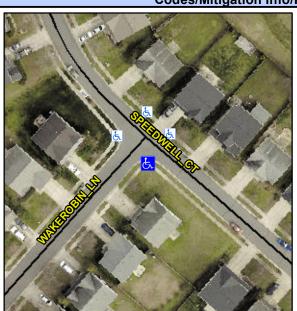

## Access Compliance Report Public Rights-of-Way (Curb Ramps)

Intersection ID: 42724Main Street: SPEEDWELL\_CTCross Street: WAKEROBIN\_LNLocation:SADA ID: 7C4FB348C3FBRamp Type: PerpDiagInitial Pass/Fail: FailOverall Compliance: NoSeverity Score:17.5

## Field Measurements/Component Compliance

Street 1 Name
Stop Condition-Street 2
Street 2 Name
Stop Condition-Street 1

WAKEROBIN LN None SPEEDWELL CT StopSign Possible Solutions:

Remove & Replace Curb Ramp With
Two New Directional Ramps or
Equivalent.