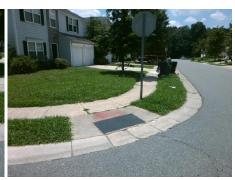

## Field Measurements/Component Compliance

Street 1 Name
Stop Condition-Street 2
Street 2 Name
Stop Condition-Street 1

WAKEROBIN LN None SPEEDWELL CT StopSign Possible Solutions:

Remove & Replace Curb Ramp With
Two New Directional Ramps or
Equivalent.

Surveyor Notes:

N/A

PROW/ADA:

Not Found, R304.5.1

Total Cost: \$ 3200.00

| Compliance Description |                       | Data  | Compliance Description |                             | Data  |
|------------------------|-----------------------|-------|------------------------|-----------------------------|-------|
| N/A                    | Ramp Length (in)      | 51.0  | Yes                    | Ramp Slope (%)              | 6.9   |
| No                     | Ramp Width (in)       | 35.0  | Yes                    | Ramp XSlope (%)             | 1.9   |
| N/A                    | Flare Type LT         | N/A   | N/A                    | Flare Type RT               | N/A   |
| N/A                    | Flare Slope LT (%)    | N/A   | N/A                    | Flare Slope RT (%)          | N/A   |
| N/A                    | Flare Traversable LT? | N/A   | N/A                    | Flare Traversable RT?       | N/A   |
| N/A                    | Landing Length (in)   | N/A   | N/A                    | DWS Provided?               | N/A   |
| N/A                    | Landing Width (in)    | N/A   | N/A                    | DWS Contrast?               | N/A   |
| N/A                    | Landing Slope (%)     | N/A   | N/A                    | DWS Length (in)             | N/A   |
| N/A                    | Landing X Slope (%)   | N/A   | N/A                    | DWS Full Width?             | N/A   |
| N/A                    | Landing Curb? (Y/N)   | N/A   | N/A                    | DWS Offset (in)             | N/A   |
| N/A                    | Shared Landing?       | N/A   |                        |                             |       |
| N/A                    | Gutter Ponding?       | N/A   | N/A                    | Gutter Slope (%)            | N/A   |
| N/A                    | Gutter Lip Ht (in)    | N/A   | N/A                    | Gutter X Slope (%)          | N/A   |
| N/A                    | Painted X Walk1?      | No    | N/A                    | Painted X Walk2?            | No    |
|                        | X Walk 1 Direction    | To NE |                        | X Walk 2 Direction          | To NW |
| N/A                    | X Walk 1 Width (in)   | N/A   | N/A                    | X Walk 2 Width (in)         | N/A   |
|                        | X Walk 1 Slope (%)    | 5.7   |                        | X Walk 2 Slope (%)          | 6.8   |
|                        | X Walk 1 X Slope (%)  | 4.1   |                        | X Walk 2 X Slope (%)        | 0.5   |
| N/A                    | Ramp inside XWalk1?   | N/A   | N/A                    | Ramp inside XWalk2?         | N/A   |
|                        | Road Slope (%)        | 1.7   | N/A                    | Clear Space?                | N/A   |
|                        | Road X Slope (%)      | 7.8   | N/A                    | Clear Space to XWalk (in)   | N/A   |
| N/A                    | Any Obstructions?     | N/A   | N/A                    | Storm Grate/Utility Hazard? | N/A   |
|                        | Obstruction Type      |       |                        | Storm Grate/Utility Type    |       |
|                        |                       | N/A   |                        |                             | N/A   |
|                        |                       |       | Yes                    | Surface Condition? (G/P)    | Good  |