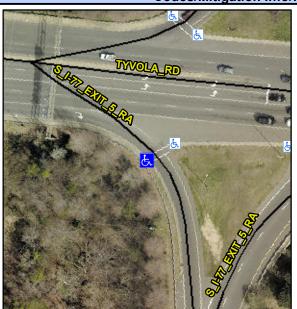

## Access Compliance Report Public Rights-of-Way (Curb Ramps)

Data

9.3

0.9

N/A

Good

Intersection ID: 18914 Main Street: S\_I-77\_EXIT\_5\_RA Cross Street: TYVOLA\_RD Location: S

ADA ID: 7C51594EDF27 Ramp Type: Perp Initial Pass/Fail: Fail Overall Compliance: No Severity Score: 12.5