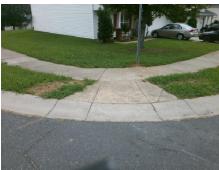

Remove & Replace Curb Ramp With Two New Directional Ramps or Equivalent.

Surveyor Notes:

N/A

PROW/ADA:

Not Found, R304.5.1

Total Cost: \$ 3200.00

Compliance Description Data Compliance Description Data Yes N/A Ramp Length (in) 48.5 Ramp Slope (%) 6.6 Yes Ramp XSlope (%) No Ramp Width (in) 35.0 1.0 N/A N/A Flare Type LT N/A Flare Type RT N/A N/A N/A N/A Flare Slope RT (%) N/A Flare Slope LT (%) N/A Flare Traversable LT? N/A N/A Flare Traversable RT? N/A N/A N/A N/A **DWS Provided?** N/A Landing Length (in) N/A Landing Width (in) N/A N/A **DWS Contrast?** N/A N/A N/A N/A Landing Slope (%) DWS Length (in) N/A N/A Landing X Slope (%) N/A N/A DWS Full Width? N/A N/A Landing Curb? (Y/N) N/A N/A DWS Offset (in) N/A N/A N/A Shared Landing? N/A Gutter Ponding? N/A N/A Gutter Slope (%) N/A N/A Gutter Lip Ht (in) N/A N/A Gutter X Slope (%) N/A N/A Painted X Walk1? No N/A Painted X Walk2? No X Walk 1 Direction To SW X Walk 2 Direction To SE N/A N/A X Walk 1 Width (in) X Walk 2 Width (in) N/A X Walk 1 Slope (%) 4.8 X Walk 2 Slope (%) 2.7 X Walk 1 X Slope (%) 0.5 X Walk 2 X Slope (%) 2.4 N/A N/A N/A Ramp inside XWalk2? N/A Ramp inside XWalk1? Road Slope (%) 0.5 N/A Clear Space? N/A N/A Road X Slope (%) 3.1 Clear Space to XWalk (in) N/A