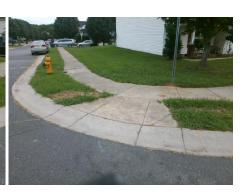

Remove & Replace Curb Ramp With Two New Directional Ramps or Equivalent.

Surveyor Notes:

N/A

PROW/ADA:

Not Found, R304.5.1

Total Cost: \$ 3200.00

Compliance Description Data Compliance Description Data Yes N/A Ramp Length (in) 48.5 Ramp Slope (%) 6.6 Yes Ramp XSlope (%) No Ramp Width (in) 35.0 1.0 N/A N/A Flare Type LT N/A Flare Type RT N/A N/A N/A N/A Flare Slope RT (%) N/A Flare Slope LT (%) N/A Flare Traversable LT? N/A N/A Flare Traversable RT? N/A N/A N/A N/A **DWS Provided?** N/A Landing Length (in) N/A Landing Width (in) N/A N/A **DWS Contrast?** N/A N/A N/A N/A Landing Slope (%) DWS Length (in) N/A N/A Landing X Slope (%) N/A N/A DWS Full Width? N/A N/A Landing Curb? (Y/N) N/A N/A DWS Offset (in) N/A N/A N/A Shared Landing? N/A Gutter Ponding? N/A N/A Gutter Slope (%) N/A N/A Gutter Lip Ht (in) N/A N/A Gutter X Slope (%) N/A N/A Painted X Walk1? No N/A Painted X Walk2? No X Walk 1 Direction To SW X Walk 2 Direction To SE N/A N/A X Walk 1 Width (in) X Walk 2 Width (in) N/A X Walk 1 Slope (%) 4.8 X Walk 2 Slope (%) 2.7 X Walk 1 X Slope (%) 0.5 X Walk 2 X Slope (%) 2.4 N/A N/A N/A Ramp inside XWalk2? N/A Ramp inside XWalk1? Road Slope (%) 0.5 N/A Clear Space? N/A N/A Road X Slope (%) 3.1 Clear Space to XWalk (in) N/A