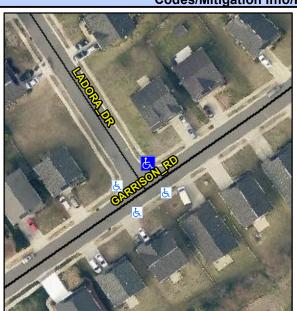

## Access Compliance Report Public Rights-of-Way (Curb Ramps)

Intersection ID: 3825 Main Street: GARRISON\_RD Cross Street: LADORA\_DR Location: N

ADA ID: 7C51929A0EA0 Ramp Type: PerpDiag Initial Pass/Fail: Fail Overall Compliance: No Severity Score: 17.5

Codes/Mitigation Info/Possible Solution

Field Measurements/Component Compliance

Street 1 Name
Stop Condition-Street 2
Street 2 Name
Stop Condition-Street 1

LADORA DR StopSign GARRISON RD None Possible Solutions: