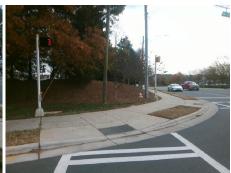

## **Access Compliance Report Public Rights-of-Way** (Curb Ramps)

Intersection ID: 27397 Main Street: ELM\_LN Cross Street: BALLANTYNE\_COMMONS\_PY Location: NE ADA ID: 7C549BC92A1E Ramp Type: Perp Initial Pass/Fail: Fail **Overall Compliance: No Severity Score:** 22.5

| Total Cost: | \$<br>1850.00 |
|-------------|---------------|
|             |               |

| Field Measurements/Component Compliance |                       |       |      |        |                         |      |  |
|-----------------------------------------|-----------------------|-------|------|--------|-------------------------|------|--|
| Compl                                   | iance Description     | Data  | Comp | liance | Description             | Data |  |
| N/A                                     | Ramp Length (in)      | 47.0  | No   | Ramp   | Slope (%)               | 8.7  |  |
| No                                      | Ramp Width (in)       | 46.5  | No   | Ramp   | XSlope (%)              | 4.7  |  |
| N/A                                     | Flare Type LT         | N/A   | N/A  | Flare  | Type RT                 | N/A  |  |
| N/A                                     | Flare Slope LT (%)    | N/A   | N/A  | Flare  | Slope RT (%)            | N/A  |  |
| N/A                                     | Flare Traversable LT? | N/A   | N/A  | Flare  | Traversable RT?         | N/A  |  |
| N/A                                     | Landing Length (in)   | N/A   | N/A  | DWS    | Provided?               | N/A  |  |
| N/A                                     | Landing Width (in)    | N/A   | N/A  | DWS    | Contrast?               | N/A  |  |
| N/A                                     | Landing Slope (%)     | N/A   | N/A  | DWS    | Length (in)             | N/A  |  |
| N/A                                     | Landing X Slope (%)   | N/A   | N/A  | DWS    | Full Width?             | N/A  |  |
| N/A                                     | Landing Curb? (Y/N)   | N/A   | N/A  | DWS    | Offset (in)             | N/A  |  |
| N/A                                     | Shared Landing?       | N/A   |      |        |                         |      |  |
| N/A                                     | Gutter Ponding?       | N/A   | N/A  | Gutte  | r Slope (%)             | N/A  |  |
| N/A                                     | Gutter Lip Ht (in)    | N/A   | N/A  | Gutte  | r X Slope (%)           | N/A  |  |
| N/A                                     | Painted X Walk1?      | Yes   | N/A  | Paint  | ed X Walk2?             | N/A  |  |
|                                         | X Walk 1 Direction    | To SE |      | X Wa   | lk 2 Direction          | N/A  |  |
| N/A                                     | X Walk 1 Width (in)   | 112.0 | N/A  | X Wa   | lk 2 Width (in)         | N/A  |  |
|                                         | X Walk 1 Slope (%)    | 0.8   |      | X Wa   | lk 2 Slope (%)          | N/A  |  |
|                                         | X Walk 1 X Slope (%)  | 2.4   |      | X Wa   | lk 2 X Slope (%)        | N/A  |  |
| N/A                                     | Ramp inside XWalk1?   | Yes   | N/A  | Ramp   | inside XWalk2?          | N/A  |  |
|                                         | Road Slope (%)        | N/A   | N/A  | Clear  | Space?                  | N/A  |  |
|                                         | Road X Slope (%)      | N/A   | N/A  | Clear  | Space to XWalk (in)     | N/A  |  |
| N/A                                     | Any Obstructions?     | N/A   | N/A  | Storm  | n Grate/Utility Hazard? | N/A  |  |
|                                         | Obstruction Type      |       |      | Storm  | n Grate/Utility Type    |      |  |
|                                         |                       | N/A   |      |        |                         | N/A  |  |
|                                         |                       |       | Yes  | Surfa  | ce Condition? (G/P)     | Good |  |
|                                         |                       |       |      |        |                         |      |  |