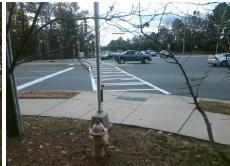

## **Access Compliance Report Public Rights-of-Way** (Curb Ramps)

Intersection ID: 27397 Main Street: ELM\_LN Cross Street: BALLANTYNE\_COMMONS\_PY Location: NE ADA ID: 7C549BC92A1E Ramp Type: Perp Initial Pass/Fail: Fail **Overall Compliance: No Severity Score:** 22.5

| Total Cost: | \$<br>1850.00 |
|-------------|---------------|
|             |               |

| Field Measurements/Component Compliance |                       |       |      |        |                         |      |  |
|-----------------------------------------|-----------------------|-------|------|--------|-------------------------|------|--|
| Compl                                   | iance Description     | Data  | Comp | liance | Description             | Data |  |
| N/A                                     | Ramp Length (in)      | 47.0  | No   | Ramp   | Slope (%)               | 8.7  |  |
| No                                      | Ramp Width (in)       | 46.5  | No   | Ramp   | XSlope (%)              | 4.7  |  |
| N/A                                     | Flare Type LT         | N/A   | N/A  | Flare  | Type RT                 | N/A  |  |
| N/A                                     | Flare Slope LT (%)    | N/A   | N/A  | Flare  | Slope RT (%)            | N/A  |  |
| N/A                                     | Flare Traversable LT? | N/A   | N/A  | Flare  | Traversable RT?         | N/A  |  |
| N/A                                     | Landing Length (in)   | N/A   | N/A  | DWS    | Provided?               | N/A  |  |
| N/A                                     | Landing Width (in)    | N/A   | N/A  | DWS    | Contrast?               | N/A  |  |
| N/A                                     | Landing Slope (%)     | N/A   | N/A  | DWS    | Length (in)             | N/A  |  |
| N/A                                     | Landing X Slope (%)   | N/A   | N/A  | DWS    | Full Width?             | N/A  |  |
| N/A                                     | Landing Curb? (Y/N)   | N/A   | N/A  | DWS    | Offset (in)             | N/A  |  |
| N/A                                     | Shared Landing?       | N/A   |      |        |                         |      |  |
| N/A                                     | Gutter Ponding?       | N/A   | N/A  | Gutte  | r Slope (%)             | N/A  |  |
| N/A                                     | Gutter Lip Ht (in)    | N/A   | N/A  | Gutte  | r X Slope (%)           | N/A  |  |
| N/A                                     | Painted X Walk1?      | Yes   | N/A  | Paint  | ed X Walk2?             | N/A  |  |
|                                         | X Walk 1 Direction    | To SE |      | X Wa   | lk 2 Direction          | N/A  |  |
| N/A                                     | X Walk 1 Width (in)   | 112.0 | N/A  | X Wa   | lk 2 Width (in)         | N/A  |  |
|                                         | X Walk 1 Slope (%)    | 0.8   |      | X Wa   | lk 2 Slope (%)          | N/A  |  |
|                                         | X Walk 1 X Slope (%)  | 2.4   |      | X Wa   | lk 2 X Slope (%)        | N/A  |  |
| N/A                                     | Ramp inside XWalk1?   | Yes   | N/A  | Ramp   | inside XWalk2?          | N/A  |  |
|                                         | Road Slope (%)        | N/A   | N/A  | Clear  | Space?                  | N/A  |  |
|                                         | Road X Slope (%)      | N/A   | N/A  | Clear  | Space to XWalk (in)     | N/A  |  |
| N/A                                     | Any Obstructions?     | N/A   | N/A  | Storm  | n Grate/Utility Hazard? | N/A  |  |
|                                         | Obstruction Type      |       |      | Storm  | n Grate/Utility Type    |      |  |
|                                         |                       | N/A   |      |        |                         | N/A  |  |
|                                         |                       |       | Yes  | Surfa  | ce Condition? (G/P)     | Good |  |
|                                         |                       |       |      |        |                         |      |  |