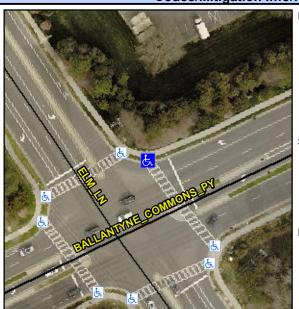

## **Access Compliance Report Public Rights-of-Way** (Curb Ramps)

Intersection ID: 27397 Main Street: ELM\_LN Cross Street: BALLANTYNE\_COMMONS\_PY Location: NE ADA ID: 7C549BC92A1E Ramp Type: Perp Initial Pass/Fail: Fail **Overall Compliance: No Severity Score:** 22.5