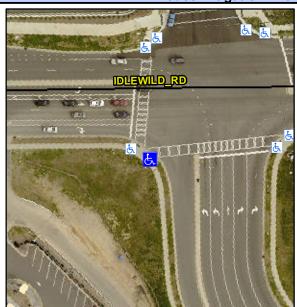

## **Access Compliance Report Public Rights-of-Way** (Curb Ramps)

Data

8.7

1.4

N/A

Intersection ID: N/A Main Street: IDLEWILD RD Cross Street: E INDEPENDENCE RA Location: SW **Overall Compliance: No Severity Score:** 12.5 ADA ID: 7C5F2454BEAD Ramp Type: Perp Initial Pass/Fail: Fail

N/A

Yes

To E

110.0

6.1

E INDEPENDENCE RA Street 1 Name Stop Condition-Street 2 Signal N/A Street 2 Name Stop Condition-Street 1 N/A

| COCIDIO COIGNON               |        | i iola ino           |
|-------------------------------|--------|----------------------|
| Possible Solutions:           | Compli | ance Description     |
| Remove & Replace Entire Ramp. | N/A    | Ramp Length (in)     |
| ·                             | Yes    | Ramp Width (in)      |
|                               | N/A    | Flare Type LT        |
|                               | N/A    | Flare Slope LT (%)   |
|                               | N/A    | Flare Traversable LT |
|                               | N/A    | Landing Length (in)  |
| Surveyor Notes:               | N/A    | Landing Width (in)   |
| N/A                           | N/A    | Landing Slope (%)    |
|                               | N/A    | Landing X Slope (%   |
|                               | N/A    | Landing Curb? (Y/N   |
|                               | N/A    | Shared Landing?      |
| PROW/ADA:                     | N/A    | Gutter Ponding?      |
| Not Found, R304.2.2           | N/A    | Gutter Lip Ht (in)   |
|                               | N/A    | Painted X Walk1?     |
|                               |        | X Walk 1 Direction   |
|                               | N/A    | X Walk 1 Width (in)  |
|                               |        | X Walk 1 Slope (%)   |
|                               |        |                      |