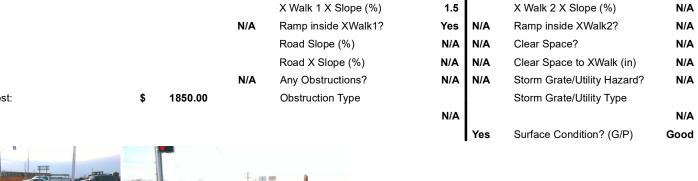

## Field Measurements/Component Compliance

No

Yes

N/A

Compliance Description

Ramp Slope (%)

Flare Type RT

Ramp XSlope (%)

Flare Slope RT (%)

**DWS Provided?** 

**DWS Contrast?** 

DWS Length (in)

DWS Full Width?

DWS Offset (in)

Gutter Slope (%)

Gutter X Slope (%)

Painted X Walk2?

X Walk 2 Direction

X Walk 2 Width (in)

X Walk 2 Slope (%)

Flare Traversable RT?

Data

65.0

59.0

N/A

Yes

To E

110.0

6.1

E INDEPENDENCE RA Street 1 Name Stop Condition-Street 2 Signal N/A Street 2 Name Stop Condition-Street 1 N/A

| COCIDIO COIGNON               |        | i iola ino           |
|-------------------------------|--------|----------------------|
| Possible Solutions:           | Compli | ance Description     |
| Remove & Replace Entire Ramp. | N/A    | Ramp Length (in)     |
| ·                             | Yes    | Ramp Width (in)      |
|                               | N/A    | Flare Type LT        |
|                               | N/A    | Flare Slope LT (%)   |
|                               | N/A    | Flare Traversable LT |
|                               | N/A    | Landing Length (in)  |
| Surveyor Notes:               | N/A    | Landing Width (in)   |
| N/A                           | N/A    | Landing Slope (%)    |
|                               | N/A    | Landing X Slope (%   |
|                               | N/A    | Landing Curb? (Y/N   |
|                               | N/A    | Shared Landing?      |
| PROW/ADA:                     | N/A    | Gutter Ponding?      |
| Not Found, R304.2.2           | N/A    | Gutter Lip Ht (in)   |
|                               | N/A    | Painted X Walk1?     |
|                               |        | X Walk 1 Direction   |
|                               | N/A    | X Walk 1 Width (in)  |
|                               |        | X Walk 1 Slope (%)   |
|                               |        |                      |

| N/A                 |               | N/A |
|---------------------|---------------|-----|
|                     |               | N/A |
|                     |               | N/A |
|                     |               | N/A |
| PROW/ADA:           |               | N/A |
| Not Found, R304.2.2 |               | N/A |
|                     |               | N/A |
|                     |               | N/A |
|                     |               | N/A |
| Total Cost:         | \$<br>1850.00 | N/A |
|                     |               |     |