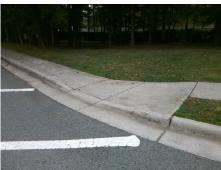

Surveyor Notes:

CURB GAP 2.0, LT RP < 5%

PROW/ADA:

R304.5.1

Total Cost: \$ 1600.00

| Compliance Description |                      | Data | Compliance Description |                             | Data |
|------------------------|----------------------|------|------------------------|-----------------------------|------|
| N/A                    | Ramp Length LT (in)  | 64.5 | N/A                    | Ramp Length RT (in)         | 58.0 |
| Yes                    | Ramp Width LT (in)   | 48.0 | No                     | Ramp Width RT (in)          | 47.5 |
| Yes                    | Ramp Slope LT (%)    | 2.1  | Yes                    | Ramp Slope RT (%)           | 6.9  |
| Yes                    | Ramp XSlope LT (%)   | 1.1  | Yes                    | Ramp XSlope RT (%)          | 0.8  |
| N/A                    | Landing Length (in)  | N/A  | N/A                    | DWS Provided?               | N/A  |
| N/A                    | Landing Width (in)   | N/A  | N/A                    | DWS Contrast?               | N/A  |
| N/A                    | Landing Slope (%)    | N/A  | N/A                    | DWS Length (in)             | N/A  |
| N/A                    | Landing X Slope (%)  | N/A  | N/A                    | DWS Full Width?             | N/A  |
| N/A                    | Landing Curb? (Y/N)  | N/A  | N/A                    | DWS Offset (in)             | N/A  |
| N/A                    | Shared Landing?      | N/A  |                        |                             |      |
| N/A                    | Gutter Ponding?      | N/A  | N/A                    | Gutter Slope (%)            | N/A  |
| N/A                    | Gutter Lip Ht (in)   | N/A  | N/A                    | Gutter X Slope (%)          | N/A  |
| N/A                    | Painted X Walk1?     | Yes  | N/A                    | Painted X Walk2?            | N/A  |
|                        | X Walk 1 Direction   | To N |                        | X Walk 2 Direction          | N/A  |
| N/A                    | X Walk 1 Width (in)  | 95.0 | N/A                    | X Walk 2 Width (in)         | N/A  |
|                        | X Walk 1 Slope (%)   | 0.2  |                        | X Walk 2 Slope (%)          | N/A  |
|                        | X Walk 1 X Slope (%) | 2.0  |                        | X Walk 2 X Slope (%)        | N/A  |
| N/A                    | Ramp inside XWalk1?  | Yes  | N/A                    | Ramp inside XWalk2?         | N/A  |
|                        | Road Slope (%)       | N/A  | N/A                    | Clear Space?                | N/A  |
|                        | Road X Slope (%)     | N/A  | N/A                    | Clear Space to XWalk (in)   | N/A  |
| N/A                    | Any Obstructions?    | N/A  | N/A                    | Storm Grate/Utility Hazard? | N/A  |
|                        | Obstruction Type     |      |                        | Storm Grate/Utility Type    |      |
|                        |                      | N/A  |                        |                             | N/A  |
|                        |                      |      | Yes                    | Surface Condition? (G/P)    | Good |
|                        |                      |      | N/A                    | Curb Slope (%)              | 14.1 |