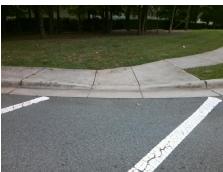

Surveyor Notes:

CURB GAP 2.0, LT RP < 5%

PROW/ADA:

R304.5.1

Total Cost: \$ 1600.00

| Compliance Description |                      | Data | Compliance Description |                             | Data |
|------------------------|----------------------|------|------------------------|-----------------------------|------|
| N/A                    | Ramp Length LT (in)  | 64.5 | N/A                    | Ramp Length RT (in)         | 58.0 |
| Yes                    | Ramp Width LT (in)   | 48.0 | No                     | Ramp Width RT (in)          | 47.5 |
| Yes                    | Ramp Slope LT (%)    | 2.1  | Yes                    | Ramp Slope RT (%)           | 6.9  |
| Yes                    | Ramp XSlope LT (%)   | 1.1  | Yes                    | Ramp XSlope RT (%)          | 0.8  |
| N/A                    | Landing Length (in)  | N/A  | N/A                    | DWS Provided?               | N/A  |
| N/A                    | Landing Width (in)   | N/A  | N/A                    | DWS Contrast?               | N/A  |
| N/A                    | Landing Slope (%)    | N/A  | N/A                    | DWS Length (in)             | N/A  |
| N/A                    | Landing X Slope (%)  | N/A  | N/A                    | DWS Full Width?             | N/A  |
| N/A                    | Landing Curb? (Y/N)  | N/A  | N/A                    | DWS Offset (in)             | N/A  |
| N/A                    | Shared Landing?      | N/A  |                        |                             |      |
| N/A                    | Gutter Ponding?      | N/A  | N/A                    | Gutter Slope (%)            | N/A  |
| N/A                    | Gutter Lip Ht (in)   | N/A  | N/A                    | Gutter X Slope (%)          | N/A  |
| N/A                    | Painted X Walk1?     | Yes  | N/A                    | Painted X Walk2?            | N/A  |
|                        | X Walk 1 Direction   | To N |                        | X Walk 2 Direction          | N/A  |
| N/A                    | X Walk 1 Width (in)  | 95.0 | N/A                    | X Walk 2 Width (in)         | N/A  |
|                        | X Walk 1 Slope (%)   | 0.2  |                        | X Walk 2 Slope (%)          | N/A  |
|                        | X Walk 1 X Slope (%) | 2.0  |                        | X Walk 2 X Slope (%)        | N/A  |
| N/A                    | Ramp inside XWalk1?  | Yes  | N/A                    | Ramp inside XWalk2?         | N/A  |
|                        | Road Slope (%)       | N/A  | N/A                    | Clear Space?                | N/A  |
|                        | Road X Slope (%)     | N/A  | N/A                    | Clear Space to XWalk (in)   | N/A  |
| N/A                    | Any Obstructions?    | N/A  | N/A                    | Storm Grate/Utility Hazard? | N/A  |
|                        | Obstruction Type     |      |                        | Storm Grate/Utility Type    |      |
|                        |                      | N/A  |                        |                             | N/A  |
|                        |                      |      | Yes                    | Surface Condition? (G/P)    | Good |
|                        |                      |      | N/A                    | Curb Slope (%)              | 14.1 |