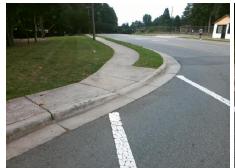

Surveyor Notes:

CURB GAP 2.0, LT RP < 5%

PROW/ADA:

R304.5.1

Total Cost: \$ 1600.00

| Compliance Description |                      | Data | Compliance Description |                             | Data |
|------------------------|----------------------|------|------------------------|-----------------------------|------|
| N/A                    | Ramp Length LT (in)  | 64.5 | N/A                    | Ramp Length RT (in)         | 58.0 |
| Yes                    | Ramp Width LT (in)   | 48.0 | No                     | Ramp Width RT (in)          | 47.5 |
| Yes                    | Ramp Slope LT (%)    | 2.1  | Yes                    | Ramp Slope RT (%)           | 6.9  |
| Yes                    | Ramp XSlope LT (%)   | 1.1  | Yes                    | Ramp XSlope RT (%)          | 0.8  |
| N/A                    | Landing Length (in)  | N/A  | N/A                    | DWS Provided?               | N/A  |
| N/A                    | Landing Width (in)   | N/A  | N/A                    | DWS Contrast?               | N/A  |
| N/A                    | Landing Slope (%)    | N/A  | N/A                    | DWS Length (in)             | N/A  |
| N/A                    | Landing X Slope (%)  | N/A  | N/A                    | DWS Full Width?             | N/A  |
| N/A                    | Landing Curb? (Y/N)  | N/A  | N/A                    | DWS Offset (in)             | N/A  |
| N/A                    | Shared Landing?      | N/A  |                        |                             |      |
| N/A                    | Gutter Ponding?      | N/A  | N/A                    | Gutter Slope (%)            | N/A  |
| N/A                    | Gutter Lip Ht (in)   | N/A  | N/A                    | Gutter X Slope (%)          | N/A  |
| N/A                    | Painted X Walk1?     | Yes  | N/A                    | Painted X Walk2?            | N/A  |
|                        | X Walk 1 Direction   | To N |                        | X Walk 2 Direction          | N/A  |
| N/A                    | X Walk 1 Width (in)  | 95.0 | N/A                    | X Walk 2 Width (in)         | N/A  |
|                        | X Walk 1 Slope (%)   | 0.2  |                        | X Walk 2 Slope (%)          | N/A  |
|                        | X Walk 1 X Slope (%) | 2.0  |                        | X Walk 2 X Slope (%)        | N/A  |
| N/A                    | Ramp inside XWalk1?  | Yes  | N/A                    | Ramp inside XWalk2?         | N/A  |
|                        | Road Slope (%)       | N/A  | N/A                    | Clear Space?                | N/A  |
|                        | Road X Slope (%)     | N/A  | N/A                    | Clear Space to XWalk (in)   | N/A  |
| N/A                    | Any Obstructions?    | N/A  | N/A                    | Storm Grate/Utility Hazard? | N/A  |
|                        | Obstruction Type     |      |                        | Storm Grate/Utility Type    |      |
|                        |                      | N/A  |                        |                             | N/A  |
|                        |                      |      | Yes                    | Surface Condition? (G/P)    | Good |
|                        |                      |      | N/A                    | Curb Slope (%)              | 14.1 |