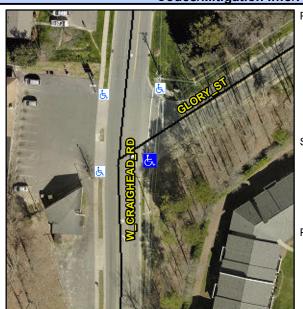

## Access Compliance Report Public Rights-of-Way (Curb Ramps)

Intersection ID: 8723 Main Street: GLORY\_ST Cross Street: W\_CRAIGHEAD\_RD Location: SE

ADA ID: 7C6B358057EA Ramp Type: Para Initial Pass/Fail: Fail Overall Compliance: No Severity Score: 8.75

## Field Measurements/Component Compliance

Street 1 Name

GLORY ST
Stop Condition-Street 1

StopSign
Street 2 Name

N/A
Stop Condition-Street 2

N/A

Possible Solutions:

Remove & Replace Entire Ramp.