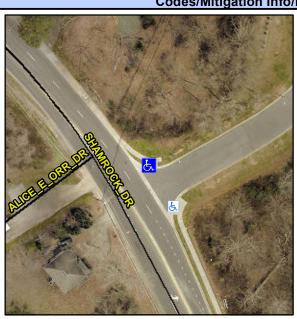

Intersection ID: 12619 Main Street: ALICE E ORR DR Cross Street: SHAMROCK DR Location: Ν **Overall Compliance: No Severity Score:** 0 ADA ID: 7C7310E95A44 Ramp Type: Combination2Diag Initial Pass/Fail: Fail

None SHAMROCK DR StopSign **ENTRANCE**  Possible Solutions: Remove & Replace Curb Ramp With Two New Directional Ramps or Equivalent. Surveyor Notes: N/A PROW/ADA Not Found, R304.5.1, R304.5.3, R304.3.2