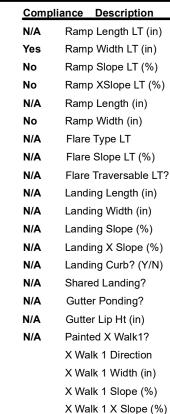

## **Access Compliance Report Public Rights-of-Way** (Curb Ramps)

Data

N/A

N/A

N/A

N/A

8.1

9.8

N/A

No

N/A

3.1

4.1

N/A

N/A

To SE

Compliance Description

Ramp Length RT (in)

Ramp Width RT (in)

Ramp Slope RT (%)

Ramp Slope (%)

Flare Type RT

Ramp XSlope (%)

Flare Slope RT (%)

DWS Provided?

**DWS Contrast?** 

DWS Length (in)

DWS Full Width?

DWS Offset (in)

Gutter Slope (%)

Gutter X Slope (%)

Painted X Walk2?

X Walk 2 Direction

X Walk 2 Width (in)

X Walk 2 Slope (%)

X Walk 2 X Slope (%)

Ramp inside XWalk2?

Clear Space?

Flare Traversable RT?

Ramp XSlope RT (%)

Data

45.0

60.5

9.6

2.5

47.0

46.0

N/A

No

N/A

1.2

2.8

N/A

4.4

To SW

Street 1 Name Stop Condition-Street 1 Street 2 Name Stop Condition-Street 2

Total Cost:

N/A

Ramp inside XWalk1?

Road Slope (%)

3200.00

Road X Slope (%) 1.9 N/A Clear Space to XWalk (in) N/A N/A Any Obstruction? N/A **Obstruction Type** N/A N/A Storm Grate/Utility Hazard? N/A Storm Grate/Utility Type N/A Yes Surface Condition? (G/P) Good 7.8 Curb Slope (%)