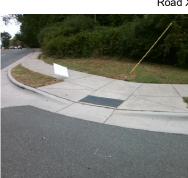

Intersection ID: 12619 Main Street: ALICE E ORR DR Cross Street: SHAMROCK DR Location: Ν **Overall Compliance: No Severity Score:** 0 ADA ID: 7C7310E95A44 Ramp Type: Combination2Diag Initial Pass/Fail: Fail

None SHAMROCK DR StopSign **ENTRANCE**  Possible Solutions: Remove & Replace Curb Ramp With Two New Directional Ramps or Equivalent. Surveyor Notes: N/A PROW/ADA Not Found, R304.5.1, R304.5.3, R304.3.2