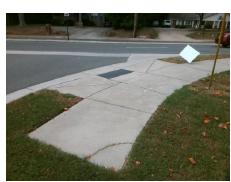

Intersection ID: 12619 Main Street: ALICE E ORR DR Cross Street: SHAMROCK DR Location: Ν **Overall Compliance: No Severity Score:** 0 ADA ID: 7C7310E95A44 Ramp Type: Combination2Diag Initial Pass/Fail: Fail

None SHAMROCK DR StopSign **ENTRANCE**  Possible Solutions: Remove & Replace Curb Ramp With Two New Directional Ramps or Equivalent. Surveyor Notes: N/A PROW/ADA Not Found, R304.5.1, R304.5.3, R304.3.2