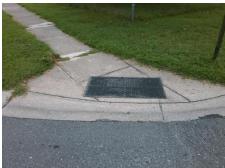

## **Access Compliance Report Public Rights-of-Way** (Curb Ramps)

Intersection ID: 7834 Main Street: BILMARK AV Cross Street: SNOW\_WHITE\_LN Location: NE ADA ID: 7C76CFF408D1 Ramp Type: Directional1 Initial Pass/Fail: Fail **Overall Compliance: No Severity Score:** 8.75

## Field Measurements/Component Compliance

**SNOW WHITE LN** Street 1 Name Stop Condition-Street 1 StopSign Street 2 Name N/A Stop Condition-Street 2 N/A Possible Solutions: Remove & Replace Entire Ramp. Surveyor Notes: N/A PROW/ADA: R304.5.1