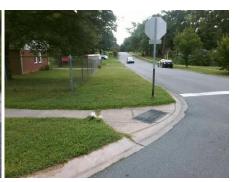

## **Access Compliance Report Public Rights-of-Way** (Curb Ramps)

Intersection ID: 7834 Main Street: BILMARK AV Cross Street: SNOW\_WHITE\_LN Location: NE ADA ID: 7C76CFF408D1 Ramp Type: Directional1 Initial Pass/Fail: Fail **Overall Compliance: No Severity Score:** 8.75

## Field Measurements/Component Compliance

**SNOW WHITE LN** Street 1 Name Stop Condition-Street 1 StopSign Street 2 Name N/A Stop Condition-Street 2 N/A Possible Solutions: Remove & Replace Entire Ramp. Surveyor Notes: N/A PROW/ADA: R304.5.1