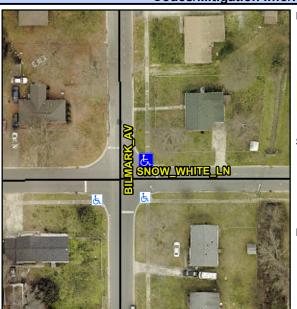

## **Access Compliance Report Public Rights-of-Way** (Curb Ramps)

Intersection ID: 7834 Main Street: BILMARK AV Cross Street: SNOW\_WHITE\_LN Location: NE ADA ID: 7C76CFF408D1 Ramp Type: Directional1 Initial Pass/Fail: Fail **Overall Compliance: No Severity Score:** 8.75

## Field Measurements/Component Compliance

**SNOW WHITE LN** Street 1 Name Stop Condition-Street 1 StopSign Street 2 Name N/A Stop Condition-Street 2 N/A Possible Solutions: Remove & Replace Entire Ramp. Surveyor Notes: N/A PROW/ADA: R304.5.1