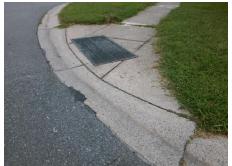

## **Access Compliance Report Public Rights-of-Way** (Curb Ramps)

Intersection ID: 7834 Main Street: BILMARK AV Cross Street: SNOW\_WHITE\_LN Location: NE ADA ID: 7C76CFF408D1 Ramp Type: Directional1 Initial Pass/Fail: Fail **Overall Compliance: No Severity Score:** 8.75

## Field Measurements/Component Compliance

**SNOW WHITE LN** Street 1 Name Stop Condition-Street 1 StopSign Street 2 Name N/A Stop Condition-Street 2 N/A Possible Solutions: Remove & Replace Entire Ramp. Surveyor Notes: N/A PROW/ADA: R304.5.1