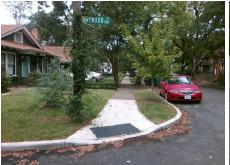

## Access Compliance Report Public Rights-of-Way (Curb Ramps)

Intersection ID: 12340 Main Street: HAYWOOD\_CT Cross Street: THOMAS\_AV Location: NW

ADA ID: 7C7CE4266EC0 Ramp Type: Perp Initial Pass/Fail: Fail Overall Compliance: No Severity Score: 8.75

## Field Measurements/Component Compliance

Street 1 Name HAYWOOD CT
Stop Condition-Street 2 StopSign
Street 2 Name N/A
Stop Condition-Street 1 N/A

| /Possible Solution            |   |
|-------------------------------|---|
| Possible Solutions:           | 9 |
| Remove & Replace Entire Ramp. | 1 |
|                               | ı |
|                               | N |
|                               | 1 |
|                               | 1 |
|                               | ı |
| Surveyor Notes:               | ı |
| N/A                           | ı |
|                               | 1 |
|                               | ı |
|                               | ı |
| PROW/ADA:                     | ı |
| R304.5.1                      | N |
|                               | ı |
|                               |   |
|                               | ı |
|                               |   |