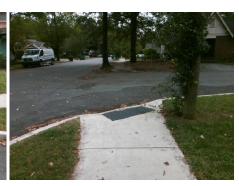

## Access Compliance Report Public Rights-of-Way (Curb Ramps)

Intersection ID: 12340 Main Street: HAYWOOD\_CT Cross Street: THOMAS\_AV Location: NW

ADA ID: 7C7CE4266EC0 Ramp Type: Perp Initial Pass/Fail: Fail Overall Compliance: No Severity Score: 8.75

## Field Measurements/Component Compliance

Street 1 Name HAYWOOD CT
Stop Condition-Street 2 StopSign
Street 2 Name N/A
Stop Condition-Street 1 N/A

| /Possible Solution            |   |
|-------------------------------|---|
| Possible Solutions:           | 9 |
| Remove & Replace Entire Ramp. | 1 |
|                               | ı |
|                               | N |
|                               | 1 |
|                               | 1 |
|                               | ı |
| Surveyor Notes:               | ı |
| N/A                           | ı |
|                               | 1 |
|                               | ı |
|                               | ı |
| PROW/ADA:                     | ı |
| R304.5.1                      | N |
|                               | ı |
|                               |   |
|                               | ı |
|                               |   |