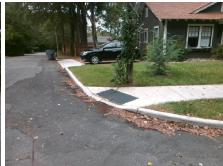

## Access Compliance Report Public Rights-of-Way (Curb Ramps)

Intersection ID: 12340 Main Street: HAYWOOD\_CT Cross Street: THOMAS\_AV Location: NW

ADA ID: 7C7CE4266EC0 Ramp Type: Perp Initial Pass/Fail: Fail Overall Compliance: No Severity Score: 8.75

## Field Measurements/Component Compliance

Street 1 Name HAYWOOD CT
Stop Condition-Street 2 StopSign
Street 2 Name N/A
Stop Condition-Street 1 N/A

| /Possible Solution            |   |
|-------------------------------|---|
| Possible Solutions:           | 9 |
| Remove & Replace Entire Ramp. | 1 |
|                               | ı |
|                               | N |
|                               | 1 |
|                               | 1 |
|                               | ı |
| Surveyor Notes:               | ı |
| N/A                           | ı |
|                               | 1 |
|                               | ı |
|                               | ı |
| PROW/ADA:                     | ı |
| R304.5.1                      | N |
|                               | ı |
|                               |   |
|                               | ı |
|                               |   |