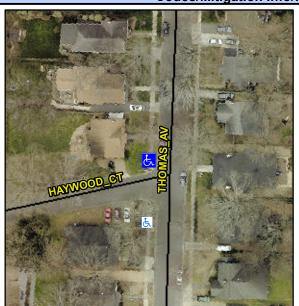

## Access Compliance Report Public Rights-of-Way (Curb Ramps)

Intersection ID: 12340 Main Street: HAYWOOD\_CT Cross Street: THOMAS\_AV Location: NW

ADA ID: 7C7CE4266EC0 Ramp Type: Perp Initial Pass/Fail: Fail Overall Compliance: No Severity Score: 8.75

## Field Measurements/Component Compliance

Street 1 Name HAYWOOD CT
Stop Condition-Street 2 StopSign
Street 2 Name N/A
Stop Condition-Street 1 N/A

| /Possible Solution            |   |
|-------------------------------|---|
| Possible Solutions:           | 9 |
| Remove & Replace Entire Ramp. | 1 |
|                               | ı |
|                               | N |
|                               | 1 |
|                               | 1 |
|                               | ı |
| Surveyor Notes:               | ı |
| N/A                           | ı |
|                               | 1 |
|                               | ı |
|                               | ı |
| PROW/ADA:                     | ı |
| R304.5.1                      | N |
|                               | ı |
|                               |   |
|                               | ı |
|                               |   |