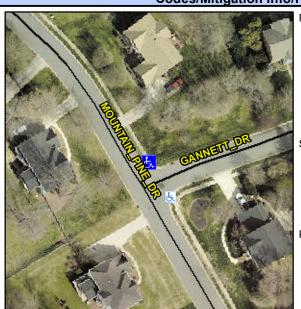

## Access Compliance Report Public Rights-of-Way (Curb Ramps)

Intersection ID: 4003 Main Street: GANNETT\_DR Cross Street: MOUNTAIN\_PINE\_DR Location: N

ADA ID: 7C7D34ACB226 Ramp Type: Perp Initial Pass/Fail: Fail Overall Compliance: No Severity Score: 48.75