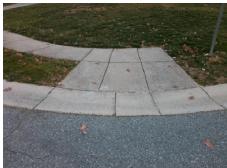

Possible Solutions:

Remove & Replace Entire Ramp.

Surveyor Notes:

N/A

PROW/ADA:

Not Found, R304.5.1, R304.2.2, R304.5.3

Total Cost: \$ 1850.00

| Field Measurements/Component Compilance |                       |      |                        |                             |      |
|-----------------------------------------|-----------------------|------|------------------------|-----------------------------|------|
| Compliance Description                  |                       | Data | Compliance Description |                             | Data |
| N/A                                     | Ramp Length (in)      | 52.0 | No                     | Ramp Slope (%)              | 8.9  |
| No                                      | Ramp Width (in)       | 30.0 | No                     | Ramp XSlope (%)             | 3.3  |
| N/A                                     | Flare Type LT         | N/A  | N/A                    | Flare Type RT               | N/A  |
| N/A                                     | Flare Slope LT (%)    | N/A  | N/A                    | Flare Slope RT (%)          | N/A  |
| N/A                                     | Flare Traversable LT? | N/A  | N/A                    | Flare Traversable RT?       | N/A  |
| N/A                                     | Landing Length (in)   | N/A  | N/A                    | DWS Provided?               | N/A  |
| N/A                                     | Landing Width (in)    | N/A  | N/A                    | DWS Contrast?               | N/A  |
| N/A                                     | Landing Slope (%)     | N/A  | N/A                    | DWS Length (in)             | N/A  |
| N/A                                     | Landing X Slope (%)   | N/A  | N/A                    | DWS Full Width?             | N/A  |
| N/A                                     | Landing Curb? (Y/N)   | N/A  | N/A                    | DWS Offset (in)             | N/A  |
| N/A                                     | Shared Landing?       | N/A  |                        |                             |      |
| N/A                                     | Gutter Ponding?       | N/A  | N/A                    | Gutter Slope (%)            | N/A  |
| N/A                                     | Gutter Lip Ht (in)    | N/A  | N/A                    | Gutter X Slope (%)          | N/A  |
| N/A                                     | Painted X Walk1?      | No   | N/A                    | Painted X Walk2?            | N/A  |
|                                         | X Walk 1 Direction    | To S |                        | X Walk 2 Direction          | N/A  |
| N/A                                     | X Walk 1 Width (in)   | N/A  | N/A                    | X Walk 2 Width (in)         | N/A  |
|                                         | X Walk 1 Slope (%)    | 3.8  |                        | X Walk 2 Slope (%)          | N/A  |
|                                         | X Walk 1 X Slope (%)  | 0.6  |                        | X Walk 2 X Slope (%)        | N/A  |
| N/A                                     | Ramp inside XWalk1?   | N/A  | N/A                    | Ramp inside XWalk2?         | N/A  |
|                                         | Road Slope (%)        | N/A  | N/A                    | Clear Space?                | N/A  |
|                                         | Road X Slope (%)      | N/A  | N/A                    | Clear Space to XWalk (in)   | N/A  |
| N/A                                     | Any Obstructions?     | N/A  | N/A                    | Storm Grate/Utility Hazard? | N/A  |
|                                         | Obstruction Type      |      | l                      | Storm Grate/Utility Type    |      |
|                                         |                       | N/A  |                        |                             | N/A  |
|                                         |                       |      | Yes                    | Surface Condition? (G/P)    | Good |