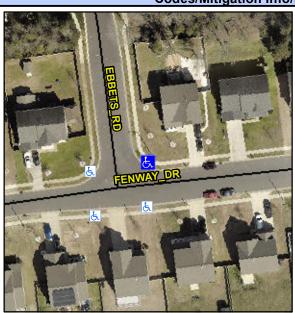

## Access Compliance Report Public Rights-of-Way (Curb Ramps)

Intersection ID: 47660 Main Street: FENWAY\_DR Cross Street: EBBETS\_RD Location: NE

ADA ID: 7C7E38883B37 Ramp Type: PerpDiag Initial Pass/Fail: Fail Overall Compliance: No Severity Score: 8.75