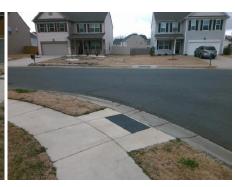

## Field Measurements/Component Compliance

Street 1 Name
Stop Condition-Street 2
Street 2 Name
Stop Condition-Street 1

Remove & Replace Curb Ramp With Two New Directional Ramps or Equivalent.

Surveyor Notes:
N/A

PROW/ADA:
R304.5.1

EBBETS RD
StopSign
FENWAY DR
None

Total Cost: \$ 3200.00

| Compliance Description |                       | Data | Compliance |                 | Description             | Data |
|------------------------|-----------------------|------|------------|-----------------|-------------------------|------|
| N/A                    | Ramp Length (in)      | 48.0 | Yes        | Ramp            | Slope (%)               | 5.2  |
| No                     | Ramp Width (in)       | 47.0 | Yes        | Ramp XSlope (%) |                         | 0.8  |
| N/A                    | Flare Type LT         | N/A  | N/A        | Flare Type RT   |                         | N/A  |
| N/A                    | Flare Slope LT (%)    | N/A  | N/A        | Flare           | Slope RT (%)            | N/A  |
| N/A                    | Flare Traversable LT? | N/A  | N/A        | Flare           | Traversable RT?         | N/A  |
| N/A                    | Landing Length (in)   | N/A  | N/A        | DWS             | Provided?               | N/A  |
| N/A                    | Landing Width (in)    | N/A  | N/A        | DWS             | Contrast?               | N/A  |
| N/A                    | Landing Slope (%)     | N/A  | N/A        | DWS             | Length (in)             | N/A  |
| N/A                    | Landing X Slope (%)   | N/A  | N/A        | DWS             | Full Width?             | N/A  |
| N/A                    | Landing Curb? (Y/N)   | N/A  | N/A        | DWS             | Offset (in)             | N/A  |
| N/A                    | Shared Landing?       | N/A  |            |                 |                         |      |
| N/A                    | Gutter Ponding?       | N/A  | N/A        | Gutte           | r Slope (%)             | N/A  |
| N/A                    | Gutter Lip Ht (in)    | N/A  | N/A        | Gutte           | r X Slope (%)           | N/A  |
| N/A                    | Painted X Walk1?      | No   | N/A        | Paint           | ed X Walk2?             | No   |
|                        | X Walk 1 Direction    | To W |            | X Wa            | lk 2 Direction          | To S |
| N/A                    | X Walk 1 Width (in)   | N/A  | N/A        | X Wa            | lk 2 Width (in)         | N/A  |
|                        | X Walk 1 Slope (%)    | 0.5  |            | X Wa            | lk 2 Slope (%)          | 2.0  |
|                        | X Walk 1 X Slope (%)  | 0.9  |            | X Wa            | lk 2 X Slope (%)        | 0.8  |
| N/A                    | Ramp inside XWalk1?   | N/A  | N/A        | Ramp            | inside XWalk2?          | N/A  |
|                        | Road Slope (%)        | 2.1  | N/A        | Clear           | Space?                  | N/A  |
|                        | Road X Slope (%)      | 1.1  | N/A        | Clear           | Space to XWalk (in)     | N/A  |
| N/A                    | Any Obstructions?     | N/A  | N/A        | Storn           | n Grate/Utility Hazard? | N/A  |
|                        | Obstruction Type      |      |            | Storn           | n Grate/Utility Type    |      |
|                        |                       | N/A  |            |                 |                         | N/A  |
|                        |                       |      | Yes        | Surfa           | ce Condition? (G/P)     | Good |