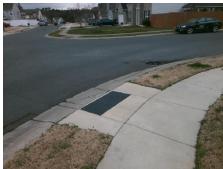

## Field Measurements/Component Compliance

Street 1 Name
Stop Condition-Street 2
Street 2 Name
Stop Condition-Street 1

Remove & Replace Curb Ramp With Two New Directional Ramps or Equivalent.

Surveyor Notes:
N/A

PROW/ADA:
R304.5.1

EBBETS RD
StopSign
FENWAY DR
None

Total Cost: \$ 3200.00

| Compliance Description |                       | Data | Compliance |                 | Description             | Data |
|------------------------|-----------------------|------|------------|-----------------|-------------------------|------|
| N/A                    | Ramp Length (in)      | 48.0 | Yes        | Ramp            | Slope (%)               | 5.2  |
| No                     | Ramp Width (in)       | 47.0 | Yes        | Ramp XSlope (%) |                         | 0.8  |
| N/A                    | Flare Type LT         | N/A  | N/A        | Flare Type RT   |                         | N/A  |
| N/A                    | Flare Slope LT (%)    | N/A  | N/A        | Flare           | Slope RT (%)            | N/A  |
| N/A                    | Flare Traversable LT? | N/A  | N/A        | Flare           | Traversable RT?         | N/A  |
| N/A                    | Landing Length (in)   | N/A  | N/A        | DWS             | Provided?               | N/A  |
| N/A                    | Landing Width (in)    | N/A  | N/A        | DWS             | Contrast?               | N/A  |
| N/A                    | Landing Slope (%)     | N/A  | N/A        | DWS             | Length (in)             | N/A  |
| N/A                    | Landing X Slope (%)   | N/A  | N/A        | DWS             | Full Width?             | N/A  |
| N/A                    | Landing Curb? (Y/N)   | N/A  | N/A        | DWS             | Offset (in)             | N/A  |
| N/A                    | Shared Landing?       | N/A  |            |                 |                         |      |
| N/A                    | Gutter Ponding?       | N/A  | N/A        | Gutte           | r Slope (%)             | N/A  |
| N/A                    | Gutter Lip Ht (in)    | N/A  | N/A        | Gutte           | r X Slope (%)           | N/A  |
| N/A                    | Painted X Walk1?      | No   | N/A        | Paint           | ed X Walk2?             | No   |
|                        | X Walk 1 Direction    | To W |            | X Wa            | lk 2 Direction          | To S |
| N/A                    | X Walk 1 Width (in)   | N/A  | N/A        | X Wa            | lk 2 Width (in)         | N/A  |
|                        | X Walk 1 Slope (%)    | 0.5  |            | X Wa            | lk 2 Slope (%)          | 2.0  |
|                        | X Walk 1 X Slope (%)  | 0.9  |            | X Wa            | lk 2 X Slope (%)        | 0.8  |
| N/A                    | Ramp inside XWalk1?   | N/A  | N/A        | Ramp            | inside XWalk2?          | N/A  |
|                        | Road Slope (%)        | 2.1  | N/A        | Clear           | Space?                  | N/A  |
|                        | Road X Slope (%)      | 1.1  | N/A        | Clear           | Space to XWalk (in)     | N/A  |
| N/A                    | Any Obstructions?     | N/A  | N/A        | Storn           | n Grate/Utility Hazard? | N/A  |
|                        | Obstruction Type      |      |            | Storn           | n Grate/Utility Type    |      |
|                        |                       | N/A  |            |                 |                         | N/A  |
|                        |                       |      | Yes        | Surfa           | ce Condition? (G/P)     | Good |