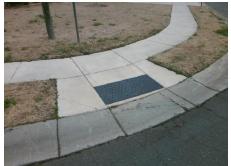

## Field Measurements/Component Compliance

Street 1 Name
Stop Condition-Street 2
Street 2 Name
Stop Condition-Street 1

Remove & Replace Curb Ramp With Two New Directional Ramps or Equivalent.

Surveyor Notes:
N/A

PROW/ADA:
R304.5.1

EBBETS RD
StopSign
FENWAY DR
None

Total Cost: \$ 3200.00

| Compliance Description |                       | Data | Compliance |                 | Description             | Data |
|------------------------|-----------------------|------|------------|-----------------|-------------------------|------|
| N/A                    | Ramp Length (in)      | 48.0 | Yes        | Ramp            | Slope (%)               | 5.2  |
| No                     | Ramp Width (in)       | 47.0 | Yes        | Ramp XSlope (%) |                         | 0.8  |
| N/A                    | Flare Type LT         | N/A  | N/A        | Flare Type RT   |                         | N/A  |
| N/A                    | Flare Slope LT (%)    | N/A  | N/A        | Flare           | Slope RT (%)            | N/A  |
| N/A                    | Flare Traversable LT? | N/A  | N/A        | Flare           | Traversable RT?         | N/A  |
| N/A                    | Landing Length (in)   | N/A  | N/A        | DWS             | Provided?               | N/A  |
| N/A                    | Landing Width (in)    | N/A  | N/A        | DWS             | Contrast?               | N/A  |
| N/A                    | Landing Slope (%)     | N/A  | N/A        | DWS             | Length (in)             | N/A  |
| N/A                    | Landing X Slope (%)   | N/A  | N/A        | DWS             | Full Width?             | N/A  |
| N/A                    | Landing Curb? (Y/N)   | N/A  | N/A        | DWS             | Offset (in)             | N/A  |
| N/A                    | Shared Landing?       | N/A  |            |                 |                         |      |
| N/A                    | Gutter Ponding?       | N/A  | N/A        | Gutte           | r Slope (%)             | N/A  |
| N/A                    | Gutter Lip Ht (in)    | N/A  | N/A        | Gutte           | r X Slope (%)           | N/A  |
| N/A                    | Painted X Walk1?      | No   | N/A        | Paint           | ed X Walk2?             | No   |
|                        | X Walk 1 Direction    | To W |            | X Wa            | lk 2 Direction          | To S |
| N/A                    | X Walk 1 Width (in)   | N/A  | N/A        | X Wa            | lk 2 Width (in)         | N/A  |
|                        | X Walk 1 Slope (%)    | 0.5  |            | X Wa            | lk 2 Slope (%)          | 2.0  |
|                        | X Walk 1 X Slope (%)  | 0.9  |            | X Wa            | lk 2 X Slope (%)        | 0.8  |
| N/A                    | Ramp inside XWalk1?   | N/A  | N/A        | Ramp            | inside XWalk2?          | N/A  |
|                        | Road Slope (%)        | 2.1  | N/A        | Clear           | Space?                  | N/A  |
|                        | Road X Slope (%)      | 1.1  | N/A        | Clear           | Space to XWalk (in)     | N/A  |
| N/A                    | Any Obstructions?     | N/A  | N/A        | Storn           | n Grate/Utility Hazard? | N/A  |
|                        | Obstruction Type      |      |            | Storn           | n Grate/Utility Type    |      |
|                        |                       | N/A  |            |                 |                         | N/A  |
|                        |                       |      | Yes        | Surfa           | ce Condition? (G/P)     | Good |