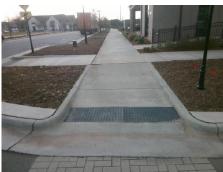

## Access Compliance Report Public Rights-of-Way (Curb Ramps)

Intersection ID: N/AMain Street:BEREWICK\_TOWN\_CENTRECross Street:CADEN\_RDLocation:SWADA ID: 7C8D98A0A8ADRamp Type:PerpInitial Pass/Fail:FailOverall Compliance:NoSeverity Score:1.25

Total Cost: \$ 1850.00

| Field Measurements/Component Compliance |                       |       |      |                             |      |  |  |
|-----------------------------------------|-----------------------|-------|------|-----------------------------|------|--|--|
| Comp                                    | liance Description    | Data  | Comp | liance Description          | Data |  |  |
| N/A                                     | Ramp Length (in)      | 176.0 | Yes  | Ramp Slope (%)              | 6.5  |  |  |
| Yes                                     | Ramp Width (in)       | 94.0  | No   | Ramp XSlope (%)             | 2.4  |  |  |
| N/A                                     | Flare Type LT         | N/A   | N/A  | Flare Type RT               | N/A  |  |  |
| N/A                                     | Flare Slope LT (%)    | N/A   | N/A  | Flare Slope RT (%)          | N/A  |  |  |
| N/A                                     | Flare Traversable LT? | N/A   | N/A  | Flare Traversable RT?       | N/A  |  |  |
| N/A                                     | Landing Length (in)   | N/A   | N/A  | DWS Provided?               | N/A  |  |  |
| N/A                                     | Landing Width (in)    | N/A   | N/A  | DWS Contrast?               | N/A  |  |  |
| N/A                                     | Landing Slope (%)     | N/A   | N/A  | DWS Length (in)             | N/A  |  |  |
| N/A                                     | Landing X Slope (%)   | N/A   | N/A  | DWS Full Width?             | N/A  |  |  |
| N/A                                     | Landing Curb? (Y/N)   | N/A   | N/A  | DWS Offset (in)             | N/A  |  |  |
| N/A                                     | Shared Landing?       | N/A   |      |                             |      |  |  |
| N/A                                     | Gutter Ponding?       | N/A   | N/A  | Gutter Slope (%)            | N/A  |  |  |
| N/A                                     | Gutter Lip Ht (in)    | N/A   | N/A  | Gutter X Slope (%)          | N/A  |  |  |
| N/A                                     | Painted X Walk1?      | Yes   | N/A  | Painted X Walk2?            | N/A  |  |  |
|                                         | X Walk 1 Direction    | To NW |      | X Walk 2 Direction          | N/A  |  |  |
| N/A                                     | X Walk 1 Width (in)   | 98.0  | N/A  | X Walk 2 Width (in)         | N/A  |  |  |
|                                         | X Walk 1 Slope (%)    | 1.1   |      | X Walk 2 Slope (%)          | N/A  |  |  |
|                                         | X Walk 1 X Slope (%)  | 1.7   |      | X Walk 2 X Slope (%)        | N/A  |  |  |
| N/A                                     | Ramp inside XWalk1?   | Yes   | N/A  | Ramp inside XWalk2?         | N/A  |  |  |
|                                         | Road Slope (%)        | N/A   | N/A  | Clear Space?                | N/A  |  |  |
|                                         | Road X Slope (%)      | N/A   | N/A  | Clear Space to XWalk (in)   | N/A  |  |  |
| N/A                                     | Any Obstructions?     | N/A   | N/A  | Storm Grate/Utility Hazard? | N/A  |  |  |
|                                         | Obstruction Type      |       |      | Storm Grate/Utility Type    |      |  |  |
|                                         |                       | N/A   |      |                             | N/A  |  |  |
|                                         |                       |       | Yes  | Surface Condition? (G/P)    | Good |  |  |
|                                         |                       |       |      |                             |      |  |  |