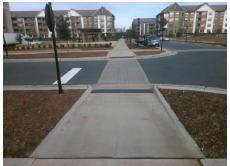

## Access Compliance Report Public Rights-of-Way (Curb Ramps)

Intersection ID: N/AMain Street:BEREWICK\_TOWN\_CENTRECross Street:CADEN\_RDLocation:SWADA ID: 7C8D98A0A8ADRamp Type:PerpInitial Pass/Fail:FailOverall Compliance:NoSeverity Score:1.25

Total Cost: \$ 1850.00

| Field Measurements/Component Compliance |                       |       |      |                             |      |  |  |
|-----------------------------------------|-----------------------|-------|------|-----------------------------|------|--|--|
| Comp                                    | liance Description    | Data  | Comp | liance Description          | Data |  |  |
| N/A                                     | Ramp Length (in)      | 176.0 | Yes  | Ramp Slope (%)              | 6.5  |  |  |
| Yes                                     | Ramp Width (in)       | 94.0  | No   | Ramp XSlope (%)             | 2.4  |  |  |
| N/A                                     | Flare Type LT         | N/A   | N/A  | Flare Type RT               | N/A  |  |  |
| N/A                                     | Flare Slope LT (%)    | N/A   | N/A  | Flare Slope RT (%)          | N/A  |  |  |
| N/A                                     | Flare Traversable LT? | N/A   | N/A  | Flare Traversable RT?       | N/A  |  |  |
| N/A                                     | Landing Length (in)   | N/A   | N/A  | DWS Provided?               | N/A  |  |  |
| N/A                                     | Landing Width (in)    | N/A   | N/A  | DWS Contrast?               | N/A  |  |  |
| N/A                                     | Landing Slope (%)     | N/A   | N/A  | DWS Length (in)             | N/A  |  |  |
| N/A                                     | Landing X Slope (%)   | N/A   | N/A  | DWS Full Width?             | N/A  |  |  |
| N/A                                     | Landing Curb? (Y/N)   | N/A   | N/A  | DWS Offset (in)             | N/A  |  |  |
| N/A                                     | Shared Landing?       | N/A   |      |                             |      |  |  |
| N/A                                     | Gutter Ponding?       | N/A   | N/A  | Gutter Slope (%)            | N/A  |  |  |
| N/A                                     | Gutter Lip Ht (in)    | N/A   | N/A  | Gutter X Slope (%)          | N/A  |  |  |
| N/A                                     | Painted X Walk1?      | Yes   | N/A  | Painted X Walk2?            | N/A  |  |  |
|                                         | X Walk 1 Direction    | To NW |      | X Walk 2 Direction          | N/A  |  |  |
| N/A                                     | X Walk 1 Width (in)   | 98.0  | N/A  | X Walk 2 Width (in)         | N/A  |  |  |
|                                         | X Walk 1 Slope (%)    | 1.1   |      | X Walk 2 Slope (%)          | N/A  |  |  |
|                                         | X Walk 1 X Slope (%)  | 1.7   |      | X Walk 2 X Slope (%)        | N/A  |  |  |
| N/A                                     | Ramp inside XWalk1?   | Yes   | N/A  | Ramp inside XWalk2?         | N/A  |  |  |
|                                         | Road Slope (%)        | N/A   | N/A  | Clear Space?                | N/A  |  |  |
|                                         | Road X Slope (%)      | N/A   | N/A  | Clear Space to XWalk (in)   | N/A  |  |  |
| N/A                                     | Any Obstructions?     | N/A   | N/A  | Storm Grate/Utility Hazard? | N/A  |  |  |
|                                         | Obstruction Type      |       |      | Storm Grate/Utility Type    |      |  |  |
|                                         |                       | N/A   |      |                             | N/A  |  |  |
|                                         |                       |       | Yes  | Surface Condition? (G/P)    | Good |  |  |
|                                         |                       |       |      |                             |      |  |  |