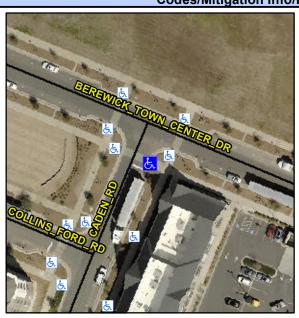

## Access Compliance Report Public Rights-of-Way (Curb Ramps)

Intersection ID: N/AMain Street:BEREWICK\_TOWN\_CENTRECross Street:CADEN\_RDLocation:SWADA ID: 7C8D98A0A8ADRamp Type:PerpInitial Pass/Fail:FailOverall Compliance:NoSeverity Score:1.25