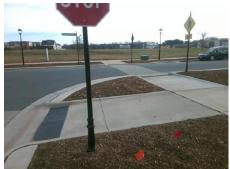

## Access Compliance Report Public Rights-of-Way (Curb Ramps)

Intersection ID: N/AMain Street:BEREWICK\_TOWN\_CENTRECross Street:CADEN\_RDLocation:SWADA ID: 7C8D98A0A8ADRamp Type:PerpInitial Pass/Fail:FailOverall Compliance:NoSeverity Score:1.25

Total Cost: \$ 1850.00

| Field Measurements/Component Compliance |                       |       |      |                             |      |  |  |
|-----------------------------------------|-----------------------|-------|------|-----------------------------|------|--|--|
| Comp                                    | liance Description    | Data  | Comp | liance Description          | Data |  |  |
| N/A                                     | Ramp Length (in)      | 176.0 | Yes  | Ramp Slope (%)              | 6.5  |  |  |
| Yes                                     | Ramp Width (in)       | 94.0  | No   | Ramp XSlope (%)             | 2.4  |  |  |
| N/A                                     | Flare Type LT         | N/A   | N/A  | Flare Type RT               | N/A  |  |  |
| N/A                                     | Flare Slope LT (%)    | N/A   | N/A  | Flare Slope RT (%)          | N/A  |  |  |
| N/A                                     | Flare Traversable LT? | N/A   | N/A  | Flare Traversable RT?       | N/A  |  |  |
| N/A                                     | Landing Length (in)   | N/A   | N/A  | DWS Provided?               | N/A  |  |  |
| N/A                                     | Landing Width (in)    | N/A   | N/A  | DWS Contrast?               | N/A  |  |  |
| N/A                                     | Landing Slope (%)     | N/A   | N/A  | DWS Length (in)             | N/A  |  |  |
| N/A                                     | Landing X Slope (%)   | N/A   | N/A  | DWS Full Width?             | N/A  |  |  |
| N/A                                     | Landing Curb? (Y/N)   | N/A   | N/A  | DWS Offset (in)             | N/A  |  |  |
| N/A                                     | Shared Landing?       | N/A   |      |                             |      |  |  |
| N/A                                     | Gutter Ponding?       | N/A   | N/A  | Gutter Slope (%)            | N/A  |  |  |
| N/A                                     | Gutter Lip Ht (in)    | N/A   | N/A  | Gutter X Slope (%)          | N/A  |  |  |
| N/A                                     | Painted X Walk1?      | Yes   | N/A  | Painted X Walk2?            | N/A  |  |  |
|                                         | X Walk 1 Direction    | To NW |      | X Walk 2 Direction          | N/A  |  |  |
| N/A                                     | X Walk 1 Width (in)   | 98.0  | N/A  | X Walk 2 Width (in)         | N/A  |  |  |
|                                         | X Walk 1 Slope (%)    | 1.1   |      | X Walk 2 Slope (%)          | N/A  |  |  |
|                                         | X Walk 1 X Slope (%)  | 1.7   |      | X Walk 2 X Slope (%)        | N/A  |  |  |
| N/A                                     | Ramp inside XWalk1?   | Yes   | N/A  | Ramp inside XWalk2?         | N/A  |  |  |
|                                         | Road Slope (%)        | N/A   | N/A  | Clear Space?                | N/A  |  |  |
|                                         | Road X Slope (%)      | N/A   | N/A  | Clear Space to XWalk (in)   | N/A  |  |  |
| N/A                                     | Any Obstructions?     | N/A   | N/A  | Storm Grate/Utility Hazard? | N/A  |  |  |
|                                         | Obstruction Type      |       |      | Storm Grate/Utility Type    |      |  |  |
|                                         |                       | N/A   |      |                             | N/A  |  |  |
|                                         |                       |       | Yes  | Surface Condition? (G/P)    | Good |  |  |
|                                         |                       |       |      |                             |      |  |  |