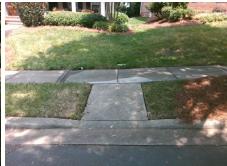

## **Access Compliance Report Public Rights-of-Way** (Curb Ramps)

Intersection ID: 10020400 Main Street: BALLANTYNE\_GLEN\_WY Cross Street: N/A Location: NE **Overall Compliance: No** ADA ID: 7C9064F2B702 Ramp Type: Perp Initial Pass/Fail: Fail Severity Score: 33.75

| Total Cost: | \$<br>1850.00 |
|-------------|---------------|

| Field Measurements/Component Compliance |                       |       |                        |                             |      |  |  |
|-----------------------------------------|-----------------------|-------|------------------------|-----------------------------|------|--|--|
| Compl                                   | iance Description     | Data  | Comp                   | liance Description          | Data |  |  |
| N/A                                     | Ramp Length (in)      | 57.0  | No                     | Ramp Slope (%)              | 10.8 |  |  |
| No                                      | Ramp Width (in)       | 47.0  | No                     | No Ramp XSlope (%)          |      |  |  |
| N/A                                     | Flare Type LT         | N/A   | N/A                    | N/A Flare Type RT           |      |  |  |
| N/A                                     | Flare Slope LT (%)    | N/A   | N/A Flare Slope RT (%) |                             | N/A  |  |  |
| N/A                                     | Flare Traversable LT? | N/A   | N/A                    | Flare Traversable RT?       | N/A  |  |  |
| N/A                                     | Landing Length (in)   | N/A   | N/A                    | DWS Provided?               | N/A  |  |  |
| N/A                                     | Landing Width (in)    | N/A   | N/A                    | DWS Contrast?               | N/A  |  |  |
| N/A                                     | Landing Slope (%)     | N/A   | N/A                    | DWS Length (in)             | N/A  |  |  |
| N/A                                     | Landing X Slope (%)   | N/A   | N/A                    | DWS Full Width?             | N/A  |  |  |
| N/A                                     | Landing Curb? (Y/N)   | N/A   | N/A                    | DWS Offset (in)             | N/A  |  |  |
| N/A                                     | Shared Landing?       | N/A   |                        |                             |      |  |  |
| N/A                                     | Gutter Ponding?       | N/A   | N/A                    | Gutter Slope (%)            | N/A  |  |  |
| N/A                                     | Gutter Lip Ht (in)    | N/A   | N/A                    | Gutter X Slope (%)          | N/A  |  |  |
| N/A                                     | Painted X Walk1?      | No    | N/A                    | Painted X Walk2?            | N/A  |  |  |
|                                         | X Walk 1 Direction    | To SW |                        | X Walk 2 Direction          | N/A  |  |  |
| N/A                                     | X Walk 1 Width (in)   | N/A   | N/A                    | X Walk 2 Width (in)         | N/A  |  |  |
|                                         | X Walk 1 Slope (%)    | 3.9   |                        | X Walk 2 Slope (%)          | N/A  |  |  |
|                                         | X Walk 1 X Slope (%)  | 5.3   |                        | X Walk 2 X Slope (%)        | N/A  |  |  |
| N/A                                     | Ramp inside XWalk1?   | N/A   | N/A                    | Ramp inside XWalk2?         | N/A  |  |  |
|                                         | Road Slope (%)        | N/A   | N/A                    | Clear Space?                | N/A  |  |  |
|                                         | Road X Slope (%)      | N/A   | N/A                    | Clear Space to XWalk (in)   | N/A  |  |  |
| N/A                                     | Any Obstructions?     | N/A   | N/A                    | Storm Grate/Utility Hazard? | N/A  |  |  |
|                                         | Obstruction Type      |       |                        | Storm Grate/Utility Type    |      |  |  |
|                                         |                       | N/A   |                        |                             | N/A  |  |  |
|                                         |                       |       | Yes                    | Surface Condition? (G/P)    | Good |  |  |
|                                         |                       |       |                        |                             |      |  |  |