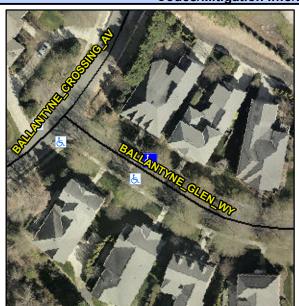

## **Access Compliance Report Public Rights-of-Way** (Curb Ramps)

Intersection ID: 10020400 Main Street: BALLANTYNE\_GLEN\_WY Cross Street: N/A Location: NE **Overall Compliance: No** ADA ID: 7C9064F2B702 Ramp Type: Perp Initial Pass/Fail: Fail Severity Score: 33.75