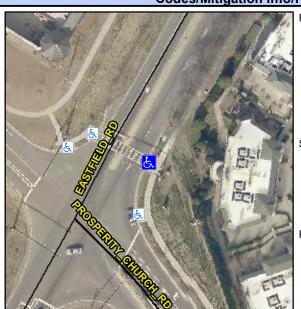

Good

Intersection ID: 2601Main Street:PROSPERITY\_CHURCH\_RDCross Street:EASTFIELD\_RDLocation:NEADA ID: 7C99445F5A38Ramp Type:PerpInitial Pass/Fail:PassOverall Compliance:NoSeverity Score:0

Codes/Mitigation Info/Possible Solution

No

Sloped

Street 1 Name EASTFIELD RD
Stop Condition-Street 2 Signal
Street 2 Name N/A
Stop Condition-Street 1 N/A

Possible Solutions:

Remove & Replace Landing.

Surveyor Notes:

N/A

PROW/ADA: