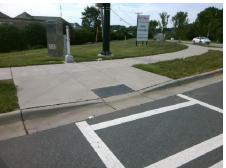

Good

Intersection ID: 2601Main Street:PROSPERITY\_CHURCH\_RDCross Street:EASTFIELD\_RDLocation:NEADA ID: 7C99445F5A38Ramp Type:PerpInitial Pass/Fail:PassOverall Compliance:NoSeverity Score:0

Codes/Mitigation Info/Possible Solution

No

Sloped

Street 1 Name EASTFIELD RD
Stop Condition-Street 2 Signal
Street 2 Name N/A
Stop Condition-Street 1 N/A

Possible Solutions:

Remove & Replace Landing.

Surveyor Notes:

N/A

PROW/ADA: