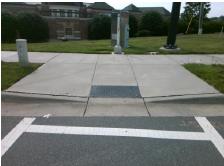

Good

Intersection ID: 2601Main Street:PROSPERITY\_CHURCH\_RDCross Street:EASTFIELD\_RDLocation:NEADA ID: 7C99445F5A38Ramp Type:PerpInitial Pass/Fail:PassOverall Compliance:NoSeverity Score:0

Codes/Mitigation Info/Possible Solution

No

Sloped

Street 1 Name EASTFIELD RD
Stop Condition-Street 2 Signal
Street 2 Name N/A
Stop Condition-Street 1 N/A

Possible Solutions:

Remove & Replace Landing.

Surveyor Notes:

N/A

PROW/ADA: