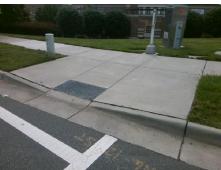

Good

Intersection ID: 2601Main Street:PROSPERITY\_CHURCH\_RDCross Street:EASTFIELD\_RDLocation:NEADA ID: 7C99445F5A38Ramp Type:PerpInitial Pass/Fail:PassOverall Compliance:NoSeverity Score:0

Codes/Mitigation Info/Possible Solution

No

Sloped

Street 1 Name EASTFIELD RD
Stop Condition-Street 2 Signal
Street 2 Name N/A
Stop Condition-Street 1 N/A

Possible Solutions:

Remove & Replace Landing.

Surveyor Notes:

N/A

PROW/ADA: