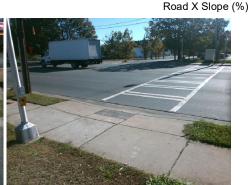

N/A

No

N/A

No

N/A

6.4

Good

Sloped

Intersection ID: 30333 Main Street: NORTHPARK\_MALL\_DR Cross Street: EASTWAY\_DR Location: SW

ADA ID: 7C9B2017F269 Ramp Type: Combination1 Initial Pass/Fail: Pass Overall Compliance: No Severity Score: 7.5

Codes/Mitigation Info/Possible Solution

## Field Measurements/Component Compliance



Street 1 Name
Signal
Stop Condition-Street 1
EASTWAY DR
Street 2 Name
N/A
Stop Condition-Street 2
N/A

Possible Solutions:

Remove & Replace Entire Ramp.

Yell

Yell

Yell

Surveyor Notes:

LT RP < 5%

Not Found, R302.7.2

Total Cost: \$ 1800.00



N/A

N/A

N/A

Yes

Yes

Yes

Clear Space?

Any Obstruction?

**Obstruction Type** 

Curb Slope (%)

Clear Space to XWalk (in)

Storm Grate/Utility Hazard?

Storm Grate/Utility Type

Surface Condition? (G/P)







Road Slope (%)