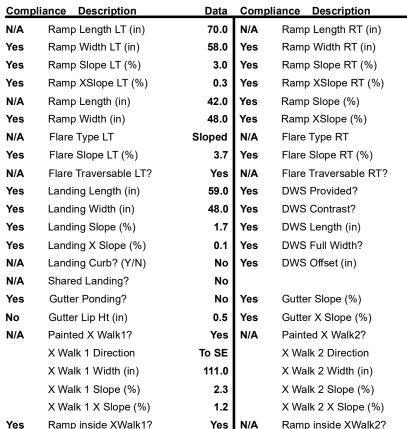

## Access Compliance Report Public Rights-of-Way (Curb Ramps)

Data

71.0

58.0

7.5

1.1

4.3

0.0

8.4

Yes

Yes

Yes

24.0

Yes

0.0

0.9

0.0

N/A

N/A

N/A

N/A

N/A

N/A

Yes

N/A

No

N/A

No

N/A

6.4

Good

Sloped

Surveyor Notes:

LT RP < 5%

Not Found, R302.7.2

Total Cost: \$ 1800.00

N/A

N/A

N/A

Yes

Yes

Yes

Clear Space?

Any Obstruction?

**Obstruction Type** 

Curb Slope (%)

Clear Space to XWalk (in)

Storm Grate/Utility Hazard?

Storm Grate/Utility Type

Surface Condition? (G/P)

Road Slope (%)