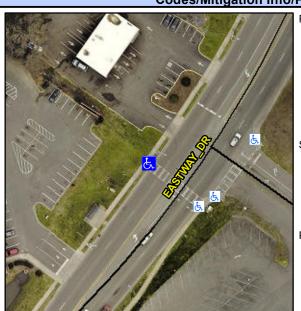

Intersection ID: 30333 Main Street: NORTHPARK\_MALL\_DR Cross Street: EASTWAY\_DR Location: SW

ADA ID: 7C9B2017F269 Ramp Type: Combination1 Initial Pass/Fail: Pass Overall Compliance: No Severity Score: 7.5