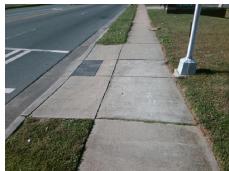

Intersection ID: 30333 Main Street: NORTHPARK\_MALL\_DR Cross Street: EASTWAY\_DR Location: SW

ADA ID: 7C9B2017F269 Ramp Type: Combination1 Initial Pass/Fail: Pass Overall Compliance: No Severity Score: 7.5