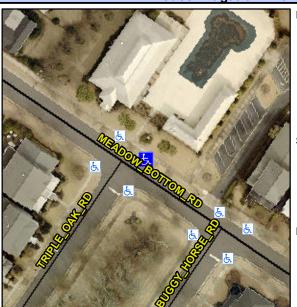

## Access Compliance Report Public Rights-of-Way (Curb Ramps)

Intersection ID: 45516 Main Street: MEADOW\_BOTTOM\_RD Cross Street: TRIPLE\_OAK\_RD Location: E

ADA ID: 7CA790477A77 Ramp Type: Perp Initial Pass/Fail: Fail Overall Compliance: No Severity Score: 21.25

## Field Measurements/Component Compliance

Street 1 Name MEADOW BOTTOM RD
Stop Condition-Street 2 None
Street 2 Name N/A
Stop Condition-Street 1 N/A

Possible Solutions:

Remove & Replace Entire Ramp.

Surveyor Notes: