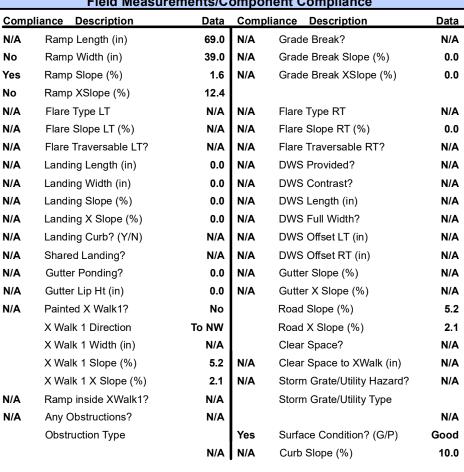

## Field Measurements/Component Compliance

**CHEROKEE RD** Street 1 Name Stop Condition-Street 1 None N/A Street 2 Name Stop Condition-Street 2 N/A Possible Solutions: Remove & Replace Entire Ramp. Surveyor Notes: N/A PROW/ADA: R304.5.1, R304.5.3