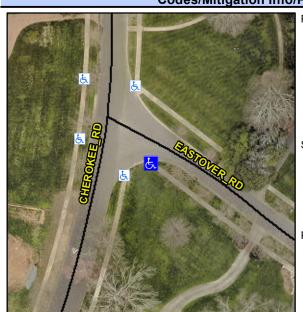

## **Access Compliance Report Public Rights-of-Way** (Curb Ramps)

Intersection ID: 15495 Main Street: CHEROKEE RD Cross Street: EASTOVER RD Location: SE **Overall Compliance: No ADA ID: 7CABF657A387** Ramp Type: Directional1 Initial Pass/Fail: Fail Severity Score: 33.75

## Field Measurements/Component Compliance

**CHEROKEE RD** Street 1 Name Stop Condition-Street 1 None N/A Street 2 Name Stop Condition-Street 2 N/A Possible Solutions: Remove & Replace Entire Ramp. Surveyor Notes: N/A PROW/ADA: R304.5.1, R304.5.3