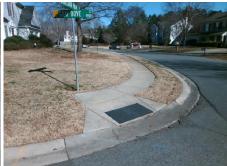

## Access Compliance Report Public Rights-of-Way (Curb Ramps)

Intersection ID: 28414 Main Street: CHASTAIN\_WALK\_DR Cross Street: GRAY\_DOVE\_CT Location: N

ADA ID: 7CB3DFB8F621 Ramp Type: Perp Initial Pass/Fail: Fail Overall Compliance: No Severity Score: 13.75

|  | GRAY DO |   |
|--|---------|---|
|  |         | 7 |
|  |         |   |

Total Cost:

1850.00

| Field Measurements/Component Compliance |                       |      |      |                             |      |  |  |  |
|-----------------------------------------|-----------------------|------|------|-----------------------------|------|--|--|--|
| Comp                                    | liance Description    | Data | Comp | liance Description          | Data |  |  |  |
| N/A                                     | Ramp Length (in)      | 51.0 | No   | Ramp Slope (%)              | 10.5 |  |  |  |
| Yes                                     | Ramp Width (in)       | 56.5 | No   | Ramp XSlope (%)             | 2.6  |  |  |  |
| N/A                                     | Flare Type LT         | N/A  | N/A  | Flare Type RT               | N/A  |  |  |  |
| N/A                                     | Flare Slope LT (%)    | N/A  | N/A  | Flare Slope RT (%)          | N/A  |  |  |  |
| N/A                                     | Flare Traversable LT? | N/A  | N/A  | Flare Traversable RT?       | N/A  |  |  |  |
| N/A                                     | Landing Length (in)   | N/A  | N/A  | DWS Provided?               | N/A  |  |  |  |
| N/A                                     | Landing Width (in)    | N/A  | N/A  | DWS Contrast?               | N/A  |  |  |  |
| N/A                                     | Landing Slope (%)     | N/A  | N/A  | DWS Length (in)             | N/A  |  |  |  |
| N/A                                     | Landing X Slope (%)   | N/A  | N/A  | DWS Full Width?             | N/A  |  |  |  |
| N/A                                     | Landing Curb? (Y/N)   | N/A  | N/A  | DWS Offset (in)             | N/A  |  |  |  |
| N/A                                     | Shared Landing?       | N/A  |      |                             |      |  |  |  |
| N/A                                     | Gutter Ponding?       | N/A  | N/A  | Gutter Slope (%)            | N/A  |  |  |  |
| N/A                                     | Gutter Lip Ht (in)    | N/A  | N/A  | Gutter X Slope (%)          | N/A  |  |  |  |
| N/A                                     | Painted X Walk1?      | No   | N/A  | Painted X Walk2?            | N/A  |  |  |  |
|                                         | X Walk 1 Direction    | To W |      | X Walk 2 Direction          | N/A  |  |  |  |
| N/A                                     | X Walk 1 Width (in)   | N/A  | N/A  | X Walk 2 Width (in)         | N/A  |  |  |  |
|                                         | X Walk 1 Slope (%)    | 1.9  |      | X Walk 2 Slope (%)          | N/A  |  |  |  |
|                                         | X Walk 1 X Slope (%)  | 3.3  |      | X Walk 2 X Slope (%)        | N/A  |  |  |  |
| N/A                                     | Ramp inside XWalk1?   | N/A  | N/A  | Ramp inside XWalk2?         | N/A  |  |  |  |
|                                         | Road Slope (%)        | N/A  | N/A  | Clear Space?                | N/A  |  |  |  |
|                                         | Road X Slope (%)      | N/A  | N/A  | Clear Space to XWalk (in)   | N/A  |  |  |  |
| N/A                                     | Any Obstructions?     | N/A  | N/A  | Storm Grate/Utility Hazard? | N/A  |  |  |  |
|                                         | Obstruction Type      |      |      | Storm Grate/Utility Type    |      |  |  |  |
|                                         |                       | N/A  |      |                             | N/A  |  |  |  |
|                                         |                       |      | Yes  | Surface Condition? (G/P)    | Good |  |  |  |