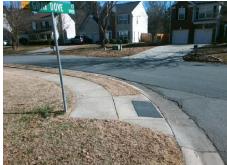

## Access Compliance Report Public Rights-of-Way (Curb Ramps)

Intersection ID: 28414 Main Street: CHASTAIN\_WALK\_DR Cross Street: GRAY\_DOVE\_CT Location: N

ADA ID: 7CB3DFB8F621 Ramp Type: Perp Initial Pass/Fail: Fail Overall Compliance: No Severity Score: 13.75

|  | GRAY DO |   |
|--|---------|---|
|  |         | 7 |
|  |         |   |

Total Cost:

1850.00

| Field Measurements/Component Compliance |                       |      |      |                             |      |  |  |  |
|-----------------------------------------|-----------------------|------|------|-----------------------------|------|--|--|--|
| Comp                                    | liance Description    | Data | Comp | liance Description          | Data |  |  |  |
| N/A                                     | Ramp Length (in)      | 51.0 | No   | Ramp Slope (%)              | 10.5 |  |  |  |
| Yes                                     | Ramp Width (in)       | 56.5 | No   | Ramp XSlope (%)             | 2.6  |  |  |  |
| N/A                                     | Flare Type LT         | N/A  | N/A  | Flare Type RT               | N/A  |  |  |  |
| N/A                                     | Flare Slope LT (%)    | N/A  | N/A  | Flare Slope RT (%)          | N/A  |  |  |  |
| N/A                                     | Flare Traversable LT? | N/A  | N/A  | Flare Traversable RT?       | N/A  |  |  |  |
| N/A                                     | Landing Length (in)   | N/A  | N/A  | DWS Provided?               | N/A  |  |  |  |
| N/A                                     | Landing Width (in)    | N/A  | N/A  | DWS Contrast?               | N/A  |  |  |  |
| N/A                                     | Landing Slope (%)     | N/A  | N/A  | DWS Length (in)             | N/A  |  |  |  |
| N/A                                     | Landing X Slope (%)   | N/A  | N/A  | DWS Full Width?             | N/A  |  |  |  |
| N/A                                     | Landing Curb? (Y/N)   | N/A  | N/A  | DWS Offset (in)             | N/A  |  |  |  |
| N/A                                     | Shared Landing?       | N/A  |      |                             |      |  |  |  |
| N/A                                     | Gutter Ponding?       | N/A  | N/A  | Gutter Slope (%)            | N/A  |  |  |  |
| N/A                                     | Gutter Lip Ht (in)    | N/A  | N/A  | Gutter X Slope (%)          | N/A  |  |  |  |
| N/A                                     | Painted X Walk1?      | No   | N/A  | Painted X Walk2?            | N/A  |  |  |  |
|                                         | X Walk 1 Direction    | To W |      | X Walk 2 Direction          | N/A  |  |  |  |
| N/A                                     | X Walk 1 Width (in)   | N/A  | N/A  | X Walk 2 Width (in)         | N/A  |  |  |  |
|                                         | X Walk 1 Slope (%)    | 1.9  |      | X Walk 2 Slope (%)          | N/A  |  |  |  |
|                                         | X Walk 1 X Slope (%)  | 3.3  |      | X Walk 2 X Slope (%)        | N/A  |  |  |  |
| N/A                                     | Ramp inside XWalk1?   | N/A  | N/A  | Ramp inside XWalk2?         | N/A  |  |  |  |
|                                         | Road Slope (%)        | N/A  | N/A  | Clear Space?                | N/A  |  |  |  |
|                                         | Road X Slope (%)      | N/A  | N/A  | Clear Space to XWalk (in)   | N/A  |  |  |  |
| N/A                                     | Any Obstructions?     | N/A  | N/A  | Storm Grate/Utility Hazard? | N/A  |  |  |  |
|                                         | Obstruction Type      |      |      | Storm Grate/Utility Type    |      |  |  |  |
|                                         |                       | N/A  |      |                             | N/A  |  |  |  |
|                                         |                       |      | Yes  | Surface Condition? (G/P)    | Good |  |  |  |