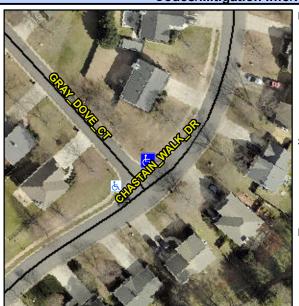

## Access Compliance Report Public Rights-of-Way (Curb Ramps)

Intersection ID: 28414 Main Street: CHASTAIN\_WALK\_DR Cross Street: GRAY\_DOVE\_CT Location: N

ADA ID: 7CB3DFB8F621 Ramp Type: Perp Initial Pass/Fail: Fail Overall Compliance: No Severity Score: 13.75

Codes/Mitigation Info/Possible Solution

| Street 1 Name           | GRAY DOVE CT |
|-------------------------|--------------|
| Stop Condition-Street 2 | StopSign     |
| Street 2 Name           | N/A          |
| Stop Condition-Street 1 | N/A          |