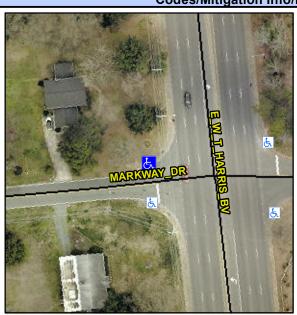

## **Access Compliance Report Public Rights-of-Way** (Curb Ramps)

Intersection ID: 10674 Main Street: E W T HARRIS BV **Cross Street: MARKWAY DR** Location: NW **ADA ID: 7CB4E77919DD** Ramp Type: PerpDiag Initial Pass/Fail: Fail **Overall Compliance: No Severity Score:** 12.5

**Codes/Mitigation Info/Possible Solution** 

Street 1 Name Stop Condition-Street 2 Street 2 Name Stop Condition-Street 1

MARKWAY DR StopSign **EWTHARRISBV** None

Remove & Replace Curb Ramp With **Two New Directional Ramps or** Equivalent. Surveyor Notes: N/A