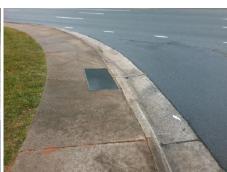

PROW/ADA:

Possible Solutions:

Not Found, R304.2.2

Total Cost:

3200.00

| Field Measurements/Component Compliance |                       |      |                        |                             |      |
|-----------------------------------------|-----------------------|------|------------------------|-----------------------------|------|
| Compliance Description                  |                       | Data | Compliance Description |                             | Data |
| N/A                                     | Ramp Length (in)      | 60.5 | No                     | Ramp Slope (%)              | 9.5  |
| Yes                                     | Ramp Width (in)       | 48.0 | Yes                    | Ramp XSlope (%)             | 1.7  |
| N/A                                     | Flare Type LT         | N/A  | N/A                    | Flare Type RT               | N/A  |
| N/A                                     | Flare Slope LT (%)    | N/A  | N/A                    | Flare Slope RT (%)          | N/A  |
| N/A                                     | Flare Traversable LT? | N/A  | N/A                    | Flare Traversable RT?       | N/A  |
| N/A                                     | Landing Length (in)   | N/A  | N/A                    | DWS Provided?               | N/A  |
| N/A                                     | Landing Width (in)    | N/A  | N/A                    | DWS Contrast?               | N/A  |
| N/A                                     | Landing Slope (%)     | N/A  | N/A                    | DWS Length (in)             | N/A  |
| N/A                                     | Landing X Slope (%)   | N/A  | N/A                    | DWS Full Width?             | N/A  |
| N/A                                     | Landing Curb? (Y/N)   | N/A  | N/A                    | DWS Offset (in)             | N/A  |
| N/A                                     | Shared Landing?       | N/A  |                        |                             |      |
| N/A                                     | Gutter Ponding?       | N/A  | N/A                    | Gutter Slope (%)            | N/A  |
| N/A                                     | Gutter Lip Ht (in)    | N/A  | N/A                    | Gutter X Slope (%)          | N/A  |
| N/A                                     | Painted X Walk1?      | No   | N/A                    | Painted X Walk2?            | No   |
|                                         | X Walk 1 Direction    | To S |                        | X Walk 2 Direction          | To E |
| N/A                                     | X Walk 1 Width (in)   | N/A  | N/A                    | X Walk 2 Width (in)         | N/A  |
|                                         | X Walk 1 Slope (%)    | 0.4  |                        | X Walk 2 Slope (%)          | 3.2  |
|                                         | X Walk 1 X Slope (%)  | 3.2  |                        | X Walk 2 X Slope (%)        | 2.5  |
| N/A                                     | Ramp inside XWalk1?   | N/A  | N/A                    | Ramp inside XWalk2?         | N/A  |
|                                         | Road Slope (%)        | 3.1  | N/A                    | Clear Space?                | N/A  |
|                                         | Road X Slope (%)      | 2.4  | N/A                    | Clear Space to XWalk (in)   | N/A  |
| N/A                                     | Any Obstructions?     | N/A  | N/A                    | Storm Grate/Utility Hazard? | N/A  |
|                                         | Obstruction Type      |      |                        | Storm Grate/Utility Type    |      |
|                                         |                       | N/A  |                        |                             | N/A  |
|                                         |                       |      | Yes                    | Surface Condition? (G/P)    | Good |