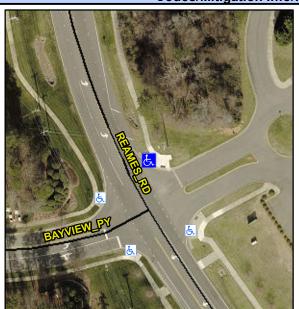

## Access Compliance Report Public Rights-of-Way (Curb Ramps)

Intersection ID: 44447Main Street: REAMES\_RDCross Street: BAYVIEW\_PYLocation:NADA ID: 7CC10E827054Ramp Type: BlendTrans1Initial Pass/Fail: FailOverall Compliance: NoSeverity Score:10