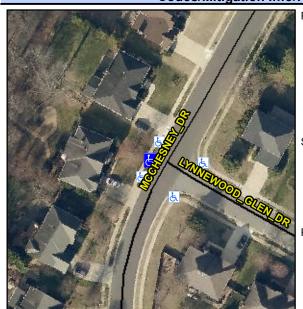

## **Access Compliance Report Public Rights-of-Way** (Curb Ramps)

Intersection ID: 2491 Main Street: LYNNEWOOD GLEN DR **Cross Street: MCCHESNEY DR** Location: NW ADA ID: 7CC27AD23952 Ramp Type: Perp Initial Pass/Fail: Fail **Overall Compliance: No** Severity Score: 21.25