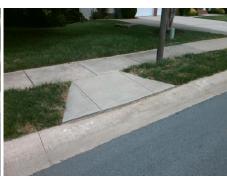

## **Access Compliance Report Public Rights-of-Way** (Curb Ramps)

Intersection ID: 2491 Main Street: LYNNEWOOD GLEN DR **Cross Street: MCCHESNEY DR** Location: NW ADA ID: 7CC27AD23952 Ramp Type: Perp Initial Pass/Fail: Fail **Overall Compliance: No** Severity Score: 21.25

## Field Measurements/Component Compliance

**MCCHESNEY DR** Street 1 Name Stop Condition-Street 2 None Street 2 Name N/A Stop Condition-Street 1 N/A Possible Solutions: Remove & Replace Entire Ramp. Surveyor Notes: N/A PROW/ADA: Not Found, R304.5.1, R304.2.2

Total Cost: 1850.00

| Compliance Description Data |                       | Data  |     | liance Description          | Data |
|-----------------------------|-----------------------|-------|-----|-----------------------------|------|
| N/A                         | Ramp Length (in)      | 47.0  | No  | Ramp Slope (%)              | 9.6  |
| No                          | Ramp Width (in)       | 45.0  | Yes | Ramp XSlope (%)             | 0.4  |
| N/A                         | Flare Type LT         | N/A   | N/A | Flare Type RT               | N/A  |
| N/A                         | Flare Slope LT (%)    | N/A   | N/A | Flare Slope RT (%)          | N/A  |
| N/A                         | Flare Traversable LT? | N/A   | N/A | Flare Traversable RT?       | N/A  |
| N/A                         | Landing Length (in)   | N/A   | N/A | DWS Provided?               | N/A  |
| N/A                         | Landing Width (in)    | N/A   | N/A | DWS Contrast?               | N/A  |
| N/A                         | Landing Slope (%)     | N/A   | N/A | DWS Length (in)             | N/A  |
| N/A                         | Landing X Slope (%)   | N/A   | N/A | DWS Full Width?             | N/A  |
| N/A                         | Landing Curb? (Y/N)   | N/A   | N/A | DWS Offset (in)             | N/A  |
| N/A                         | Shared Landing?       | N/A   |     |                             |      |
| N/A                         | Gutter Ponding?       | N/A   | N/A | Gutter Slope (%)            | N/A  |
| N/A                         | Gutter Lip Ht (in)    | 2.0   | N/A | Gutter X Slope (%)          | N/A  |
| N/A                         | Painted X Walk1?      | No    | N/A | Painted X Walk2?            | N/A  |
|                             | X Walk 1 Direction    | To SE |     | X Walk 2 Direction          | N/A  |
| N/A                         | X Walk 1 Width (in)   | N/A   | N/A | X Walk 2 Width (in)         | N/A  |
|                             | X Walk 1 Slope (%)    | 2.1   |     | X Walk 2 Slope (%)          | N/A  |
|                             | X Walk 1 X Slope (%)  | 0.7   |     | X Walk 2 X Slope (%)        | N/A  |
| N/A                         | Ramp inside XWalk1?   | N/A   | N/A | Ramp inside XWalk2?         | N/A  |
|                             | Road Slope (%)        | N/A   | N/A | Clear Space?                | N/A  |
|                             | Road X Slope (%)      | N/A   | N/A | Clear Space to XWalk (in)   | N/A  |
| N/A                         | Any Obstructions?     | N/A   | N/A | Storm Grate/Utility Hazard? | N/A  |
|                             | Obstruction Type      |       |     | Storm Grate/Utility Type    |      |
|                             |                       | N/A   |     |                             | N/A  |
|                             |                       |       | Yes | Surface Condition? (G/P)    | Good |