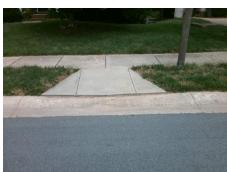

## **Access Compliance Report Public Rights-of-Way** (Curb Ramps)

Intersection ID: 2491 Main Street: LYNNEWOOD GLEN DR **Cross Street: MCCHESNEY DR** Location: NW ADA ID: 7CC27AD23952 Ramp Type: Perp Initial Pass/Fail: Fail **Overall Compliance: No** Severity Score: 21.25

## Field Measurements/Component Compliance

**MCCHESNEY DR** Street 1 Name Stop Condition-Street 2 None Street 2 Name N/A Stop Condition-Street 1 N/A Possible Solutions: Remove & Replace Entire Ramp. Surveyor Notes: N/A PROW/ADA: Not Found, R304.5.1, R304.2.2

Total Cost: 1850.00

| Compliance Description Data |                       | Data  |     | liance Description          | Data |
|-----------------------------|-----------------------|-------|-----|-----------------------------|------|
| N/A                         | Ramp Length (in)      | 47.0  | No  | Ramp Slope (%)              | 9.6  |
| No                          | Ramp Width (in)       | 45.0  | Yes | Ramp XSlope (%)             | 0.4  |
| N/A                         | Flare Type LT         | N/A   | N/A | Flare Type RT               | N/A  |
| N/A                         | Flare Slope LT (%)    | N/A   | N/A | Flare Slope RT (%)          | N/A  |
| N/A                         | Flare Traversable LT? | N/A   | N/A | Flare Traversable RT?       | N/A  |
| N/A                         | Landing Length (in)   | N/A   | N/A | DWS Provided?               | N/A  |
| N/A                         | Landing Width (in)    | N/A   | N/A | DWS Contrast?               | N/A  |
| N/A                         | Landing Slope (%)     | N/A   | N/A | DWS Length (in)             | N/A  |
| N/A                         | Landing X Slope (%)   | N/A   | N/A | DWS Full Width?             | N/A  |
| N/A                         | Landing Curb? (Y/N)   | N/A   | N/A | DWS Offset (in)             | N/A  |
| N/A                         | Shared Landing?       | N/A   |     |                             |      |
| N/A                         | Gutter Ponding?       | N/A   | N/A | Gutter Slope (%)            | N/A  |
| N/A                         | Gutter Lip Ht (in)    | 2.0   | N/A | Gutter X Slope (%)          | N/A  |
| N/A                         | Painted X Walk1?      | No    | N/A | Painted X Walk2?            | N/A  |
|                             | X Walk 1 Direction    | To SE |     | X Walk 2 Direction          | N/A  |
| N/A                         | X Walk 1 Width (in)   | N/A   | N/A | X Walk 2 Width (in)         | N/A  |
|                             | X Walk 1 Slope (%)    | 2.1   |     | X Walk 2 Slope (%)          | N/A  |
|                             | X Walk 1 X Slope (%)  | 0.7   |     | X Walk 2 X Slope (%)        | N/A  |
| N/A                         | Ramp inside XWalk1?   | N/A   | N/A | Ramp inside XWalk2?         | N/A  |
|                             | Road Slope (%)        | N/A   | N/A | Clear Space?                | N/A  |
|                             | Road X Slope (%)      | N/A   | N/A | Clear Space to XWalk (in)   | N/A  |
| N/A                         | Any Obstructions?     | N/A   | N/A | Storm Grate/Utility Hazard? | N/A  |
|                             | Obstruction Type      |       |     | Storm Grate/Utility Type    |      |
|                             |                       | N/A   |     |                             | N/A  |
|                             |                       |       | Yes | Surface Condition? (G/P)    | Good |