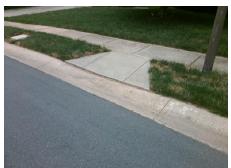

## **Access Compliance Report Public Rights-of-Way** (Curb Ramps)

Intersection ID: 2491 Main Street: LYNNEWOOD GLEN DR **Cross Street: MCCHESNEY DR** Location: NW ADA ID: 7CC27AD23952 Ramp Type: Perp Initial Pass/Fail: Fail **Overall Compliance: No** Severity Score: 21.25

## Field Measurements/Component Compliance

**MCCHESNEY DR** Street 1 Name Stop Condition-Street 2 None Street 2 Name N/A Stop Condition-Street 1 N/A Possible Solutions: Remove & Replace Entire Ramp. Surveyor Notes: N/A PROW/ADA: Not Found, R304.5.1, R304.2.2

Total Cost: 1850.00

| Compliance Description Data |                       | Data  |     | liance Description          | Data |
|-----------------------------|-----------------------|-------|-----|-----------------------------|------|
| N/A                         | Ramp Length (in)      | 47.0  | No  | Ramp Slope (%)              | 9.6  |
| No                          | Ramp Width (in)       | 45.0  | Yes | Ramp XSlope (%)             | 0.4  |
| N/A                         | Flare Type LT         | N/A   | N/A | Flare Type RT               | N/A  |
| N/A                         | Flare Slope LT (%)    | N/A   | N/A | Flare Slope RT (%)          | N/A  |
| N/A                         | Flare Traversable LT? | N/A   | N/A | Flare Traversable RT?       | N/A  |
| N/A                         | Landing Length (in)   | N/A   | N/A | DWS Provided?               | N/A  |
| N/A                         | Landing Width (in)    | N/A   | N/A | DWS Contrast?               | N/A  |
| N/A                         | Landing Slope (%)     | N/A   | N/A | DWS Length (in)             | N/A  |
| N/A                         | Landing X Slope (%)   | N/A   | N/A | DWS Full Width?             | N/A  |
| N/A                         | Landing Curb? (Y/N)   | N/A   | N/A | DWS Offset (in)             | N/A  |
| N/A                         | Shared Landing?       | N/A   |     |                             |      |
| N/A                         | Gutter Ponding?       | N/A   | N/A | Gutter Slope (%)            | N/A  |
| N/A                         | Gutter Lip Ht (in)    | 2.0   | N/A | Gutter X Slope (%)          | N/A  |
| N/A                         | Painted X Walk1?      | No    | N/A | Painted X Walk2?            | N/A  |
|                             | X Walk 1 Direction    | To SE |     | X Walk 2 Direction          | N/A  |
| N/A                         | X Walk 1 Width (in)   | N/A   | N/A | X Walk 2 Width (in)         | N/A  |
|                             | X Walk 1 Slope (%)    | 2.1   |     | X Walk 2 Slope (%)          | N/A  |
|                             | X Walk 1 X Slope (%)  | 0.7   |     | X Walk 2 X Slope (%)        | N/A  |
| N/A                         | Ramp inside XWalk1?   | N/A   | N/A | Ramp inside XWalk2?         | N/A  |
|                             | Road Slope (%)        | N/A   | N/A | Clear Space?                | N/A  |
|                             | Road X Slope (%)      | N/A   | N/A | Clear Space to XWalk (in)   | N/A  |
| N/A                         | Any Obstructions?     | N/A   | N/A | Storm Grate/Utility Hazard? | N/A  |
|                             | Obstruction Type      |       |     | Storm Grate/Utility Type    |      |
|                             |                       | N/A   |     |                             | N/A  |
|                             |                       |       | Yes | Surface Condition? (G/P)    | Good |