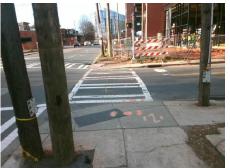

## Field Measurements/Component Compliance

W BLAND ST Street 1 Name Stop Condition-Street 1 Street 2 Name S TRYON ST Stop Condition-Street 2

Remove & Replace Curb Ramp With **Two New Directional Ramps or** Equivalent.

Surveyor Notes:

N/A

PROW/ADA:

R304.5.1

Total Cost:

Signal Signal

| Compliance Description D |                       | Data  | Comp | liance Description          | Data  |
|--------------------------|-----------------------|-------|------|-----------------------------|-------|
| N/A                      | Ramp Length (in)      | 51.0  | Yes  | BlendTrans Slope (%)        | 3.6   |
| No                       | Ramp Width (in)       | 40.0  | Yes  | BlendTrans XSlope (%)       | 0.6   |
| N/A                      | Flare Type LT         | N/A   | N/A  | Flare Type RT               | N/A   |
| N/A                      | Flare Slope LT (%)    | N/A   | N/A  | Flare Slope RT (%)          | N/A   |
| N/A                      | Flare Traversable LT? | N/A   | N/A  | Flare Traversable RT?       | N/A   |
| N/A                      | Landing Length (in)   | N/A   | N/A  | DWS Provided?               | N/A   |
| N/A                      | Landing Width (in)    | N/A   | N/A  | DWS Contrast?               | N/A   |
| N/A                      | Landing Slope (%)     | N/A   | N/A  | DWS Length (in)             | N/A   |
| N/A                      | Landing X Slope (%)   | N/A   | N/A  | DWS Full Width?             | N/A   |
| N/A                      | Landing Curb? (Y/N)   | N/A   | N/A  | DWS Offset (in)             | N/A   |
| N/A                      | Shared Landing?       | N/A   |      |                             |       |
| N/A                      | Gutter Ponding?       | N/A   | N/A  | Gutter Slope (%)            | N/A   |
| N/A                      | Gutter Lip Ht (in)    | N/A   | N/A  | Gutter X Slope (%)          | N/A   |
| N/A                      | Painted X Walk1?      | Yes   | N/A  | Painted X Walk2?            | Yes   |
|                          | X Walk 1 Direction    | To SW |      | X Walk 2 Direction          | To SE |
|                          | X Walk 1 Width (in)   | 96.0  |      | X Walk 2 Width (in)         | 107.0 |
|                          | X Walk 1 Slope (%)    | 5.0   |      | X Walk 2 Slope (%)          | 3.7   |
|                          | X Walk 1 X Slope (%)  | 1.3   |      | X Walk 2 X Slope (%)        | 1.3   |
| N/A                      | Ramp inside XWalk1?   | Yes   | N/A  | Ramp inside XWalk2?         | Yes   |
|                          | Road Slope (%)        | 1.4   |      | Clear Space?                | N/A   |
|                          | Road X Slope (%)      | 8.8   | N/A  | Clear Space to XWalk (in)   | N/A   |
| N/A                      | Any Obstructions?     | N/A   | N/A  | Storm Grate/Utility Hazard? | N/A   |
|                          | Obstruction Type      |       |      | Storm Grate/Utility Type    |       |
|                          |                       | N/A   |      |                             | N/A   |
|                          |                       |       | ١.,  | 0 ( 0 ) ( 0 ) ( 5 (-)       |       |