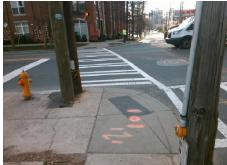

## Field Measurements/Component Compliance

W BLAND ST Street 1 Name Stop Condition-Street 1 Street 2 Name S TRYON ST Stop Condition-Street 2

Remove & Replace Curb Ramp With **Two New Directional Ramps or** Equivalent.

Surveyor Notes:

N/A

PROW/ADA:

R304.5.1

Total Cost:

Signal Signal

| Compliance Description D |                       | Data  | Comp | liance Description          | Data  |
|--------------------------|-----------------------|-------|------|-----------------------------|-------|
| N/A                      | Ramp Length (in)      | 51.0  | Yes  | BlendTrans Slope (%)        | 3.6   |
| No                       | Ramp Width (in)       | 40.0  | Yes  | BlendTrans XSlope (%)       | 0.6   |
| N/A                      | Flare Type LT         | N/A   | N/A  | Flare Type RT               | N/A   |
| N/A                      | Flare Slope LT (%)    | N/A   | N/A  | Flare Slope RT (%)          | N/A   |
| N/A                      | Flare Traversable LT? | N/A   | N/A  | Flare Traversable RT?       | N/A   |
| N/A                      | Landing Length (in)   | N/A   | N/A  | DWS Provided?               | N/A   |
| N/A                      | Landing Width (in)    | N/A   | N/A  | DWS Contrast?               | N/A   |
| N/A                      | Landing Slope (%)     | N/A   | N/A  | DWS Length (in)             | N/A   |
| N/A                      | Landing X Slope (%)   | N/A   | N/A  | DWS Full Width?             | N/A   |
| N/A                      | Landing Curb? (Y/N)   | N/A   | N/A  | DWS Offset (in)             | N/A   |
| N/A                      | Shared Landing?       | N/A   |      |                             |       |
| N/A                      | Gutter Ponding?       | N/A   | N/A  | Gutter Slope (%)            | N/A   |
| N/A                      | Gutter Lip Ht (in)    | N/A   | N/A  | Gutter X Slope (%)          | N/A   |
| N/A                      | Painted X Walk1?      | Yes   | N/A  | Painted X Walk2?            | Yes   |
|                          | X Walk 1 Direction    | To SW |      | X Walk 2 Direction          | To SE |
|                          | X Walk 1 Width (in)   | 96.0  |      | X Walk 2 Width (in)         | 107.0 |
|                          | X Walk 1 Slope (%)    | 5.0   |      | X Walk 2 Slope (%)          | 3.7   |
|                          | X Walk 1 X Slope (%)  | 1.3   |      | X Walk 2 X Slope (%)        | 1.3   |
| N/A                      | Ramp inside XWalk1?   | Yes   | N/A  | Ramp inside XWalk2?         | Yes   |
|                          | Road Slope (%)        | 1.4   |      | Clear Space?                | N/A   |
|                          | Road X Slope (%)      | 8.8   | N/A  | Clear Space to XWalk (in)   | N/A   |
| N/A                      | Any Obstructions?     | N/A   | N/A  | Storm Grate/Utility Hazard? | N/A   |
|                          | Obstruction Type      |       |      | Storm Grate/Utility Type    |       |
|                          |                       | N/A   |      |                             | N/A   |
|                          |                       |       | ١.,  | 0 ( 0 ) ( 0 ) ( 5 (-)       |       |