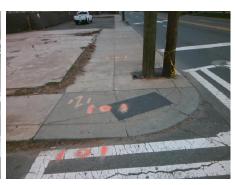

## Field Measurements/Component Compliance

W BLAND ST Street 1 Name Stop Condition-Street 1 Street 2 Name S TRYON ST Stop Condition-Street 2

Remove & Replace Curb Ramp With **Two New Directional Ramps or** Equivalent.

Surveyor Notes:

N/A

PROW/ADA:

R304.5.1

Total Cost:

Signal Signal

| Compliance Description D |                       | Data  | Comp | liance Description          | Data  |
|--------------------------|-----------------------|-------|------|-----------------------------|-------|
| N/A                      | Ramp Length (in)      | 51.0  | Yes  | BlendTrans Slope (%)        | 3.6   |
| No                       | Ramp Width (in)       | 40.0  | Yes  | BlendTrans XSlope (%)       | 0.6   |
| N/A                      | Flare Type LT         | N/A   | N/A  | Flare Type RT               | N/A   |
| N/A                      | Flare Slope LT (%)    | N/A   | N/A  | Flare Slope RT (%)          | N/A   |
| N/A                      | Flare Traversable LT? | N/A   | N/A  | Flare Traversable RT?       | N/A   |
| N/A                      | Landing Length (in)   | N/A   | N/A  | DWS Provided?               | N/A   |
| N/A                      | Landing Width (in)    | N/A   | N/A  | DWS Contrast?               | N/A   |
| N/A                      | Landing Slope (%)     | N/A   | N/A  | DWS Length (in)             | N/A   |
| N/A                      | Landing X Slope (%)   | N/A   | N/A  | DWS Full Width?             | N/A   |
| N/A                      | Landing Curb? (Y/N)   | N/A   | N/A  | DWS Offset (in)             | N/A   |
| N/A                      | Shared Landing?       | N/A   |      |                             |       |
| N/A                      | Gutter Ponding?       | N/A   | N/A  | Gutter Slope (%)            | N/A   |
| N/A                      | Gutter Lip Ht (in)    | N/A   | N/A  | Gutter X Slope (%)          | N/A   |
| N/A                      | Painted X Walk1?      | Yes   | N/A  | Painted X Walk2?            | Yes   |
|                          | X Walk 1 Direction    | To SW |      | X Walk 2 Direction          | To SE |
|                          | X Walk 1 Width (in)   | 96.0  |      | X Walk 2 Width (in)         | 107.0 |
|                          | X Walk 1 Slope (%)    | 5.0   |      | X Walk 2 Slope (%)          | 3.7   |
|                          | X Walk 1 X Slope (%)  | 1.3   |      | X Walk 2 X Slope (%)        | 1.3   |
| N/A                      | Ramp inside XWalk1?   | Yes   | N/A  | Ramp inside XWalk2?         | Yes   |
|                          | Road Slope (%)        | 1.4   |      | Clear Space?                | N/A   |
|                          | Road X Slope (%)      | 8.8   | N/A  | Clear Space to XWalk (in)   | N/A   |
| N/A                      | Any Obstructions?     | N/A   | N/A  | Storm Grate/Utility Hazard? | N/A   |
|                          | Obstruction Type      |       |      | Storm Grate/Utility Type    |       |
|                          |                       | N/A   |      |                             | N/A   |
|                          |                       |       | ١.,  | 0 ( 0 ) ( 0 ) ( 5 (-)       |       |