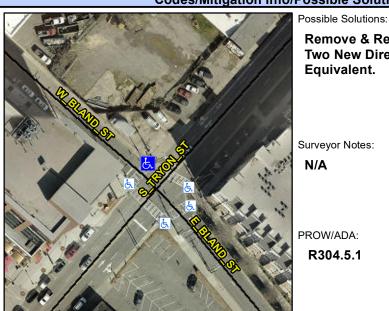

## **Access Compliance Report Public Rights-of-Way** (Curb Ramps)

Intersection ID: 13420 Main Street: S TRYON ST Cross Street: W BLAND ST Location: N

ADA ID: 7CC4E7A9A072 Ramp Type: BlendTrans2 Initial Pass/Fail: Fail **Overall Compliance: No Severity Score:** 8.75

## Field Measurements/Component Compliance

W BLAND ST Street 1 Name Stop Condition-Street 1 Street 2 Name S TRYON ST Stop Condition-Street 2

Remove & Replace Curb Ramp With **Two New Directional Ramps or** Equivalent.