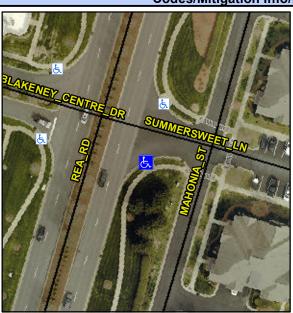

## **Access Compliance Report Public Rights-of-Way** (Curb Ramps)

Intersection ID: 48195 Main Street: BLAKENEY CENTRE DR Cross Street: REA\_RD Location: SE **Overall Compliance: No ADA ID: 7CCFBA4029E2** Ramp Type: PerpDiag Initial Pass/Fail: Fail Severity Score: 33.75

**Codes/Mitigation Info/Possible Solution** 

| Street 1 Name           | SUMMERSWEET LN |
|-------------------------|----------------|
| Stop Condition-Street 2 | StopSign       |
| Street 2 Name           | REA RD         |
| Stop Condition-Street 1 | None           |