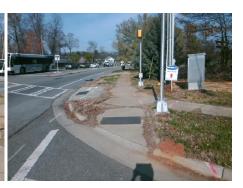

Initial Pass/Fail: Fail **Overall Compliance: No Severity Score:** 12.5 **ADA ID: 7CDA017DE7EA** Ramp Type: Directional1 **Codes/Mitigation Info/Possible Solution** Field Measurements/Component Compliance Possible Solutions: Compliance Description Data Compliance Description Data 50.0 N/A Grade Break? N/A Ramp Length (in) N/A Remove & Replace Entire Ramp. 71.0 N/A Yes Ramp Width (in) Grade Break Slope (%) 0.0 N/A Yes Ramp Slope (%) 3.5 Grade Break XSlope (%) 0.0 No Ramp XSlope (%) 5.5 N/A Flare Type LT N/A N/A Flare Type RT N/A N/A Flare Slope LT (%) N/A N/A Flare Slope RT (%) 0.0 Surveyor Notes: N/A Flare Traversable LT? N/A N/A Flare Traversable RT? N/A N/A 0.0 N/A **DWS Provided? VEGETATION OVERGROWTH** Landing Length (in) N/A N/A **DWS Contrast?** N/A Landing Width (in) 0.0 N/A N/A Landing Slope (%) 0.0 N/A DWS Length (in) N/A N/A 0.0 N/A DWS Full Width? Landing X Slope (%) N/A PROW/ADA: N/A Landing Curb? (Y/N) N/A N/A DWS Offset LT (in) N/A R304.5.3 N/A Shared Landing? N/A N/A DWS Offset RT (in) N/A N/A **Gutter Ponding?** 0.0 N/A Gutter Slope (%) N/A N/A Gutter Lip Ht (in) 0.0 N/A Gutter X Slope (%) N/A N/A Painted X Walk1? Yes Road Slope (%) 0.2 LOGANVILLE DR To E Street 1 Name X Walk 1 Direction Road X Slope (%) 2.1 Stop Condition-Street 1 Signal X Walk 1 Width (in) 119.0 Clear Space? N/A N/A X Walk 1 Slope (%) 0.2 N/A N/A Street 2 Name Clear Space to XWalk (in) Stop Condition-Street 2 N/A X Walk 1 X Slope (%) 2.1 N/A Storm Grate/Utility Hazard? N/A Yes N/A Ramp inside XWalk1? Storm Grate/Utility Type Any Obstructions? N/A N/A N/A Total Cost: **Obstruction Type** Surface Condition? (G/P) 1600.00 Yes Good