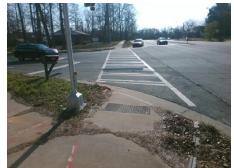

Initial Pass/Fail: Fail **Overall Compliance: No Severity Score:** 12.5 **ADA ID: 7CDA017DE7EA** Ramp Type: Directional1 **Codes/Mitigation Info/Possible Solution** Field Measurements/Component Compliance Possible Solutions: Compliance Description Data Compliance Description Data 50.0 N/A Grade Break? N/A Ramp Length (in) N/A Remove & Replace Entire Ramp. 71.0 N/A Yes Ramp Width (in) Grade Break Slope (%) 0.0 N/A Yes Ramp Slope (%) 3.5 Grade Break XSlope (%) 0.0 No Ramp XSlope (%) 5.5 N/A Flare Type LT N/A N/A Flare Type RT N/A N/A Flare Slope LT (%) N/A N/A Flare Slope RT (%) 0.0 Surveyor Notes: N/A Flare Traversable LT? N/A N/A Flare Traversable RT? N/A N/A 0.0 N/A **DWS Provided? VEGETATION OVERGROWTH** Landing Length (in) N/A N/A **DWS Contrast?** N/A Landing Width (in) 0.0 N/A N/A Landing Slope (%) 0.0 N/A DWS Length (in) N/A N/A 0.0 N/A DWS Full Width? Landing X Slope (%) N/A PROW/ADA: N/A Landing Curb? (Y/N) N/A N/A DWS Offset LT (in) N/A R304.5.3 N/A Shared Landing? N/A N/A DWS Offset RT (in) N/A N/A **Gutter Ponding?** 0.0 N/A Gutter Slope (%) N/A N/A Gutter Lip Ht (in) 0.0 N/A Gutter X Slope (%) N/A N/A Painted X Walk1? Yes Road Slope (%) 0.2 LOGANVILLE DR To E Street 1 Name X Walk 1 Direction Road X Slope (%) 2.1 Stop Condition-Street 1 Signal X Walk 1 Width (in) 119.0 Clear Space? N/A N/A X Walk 1 Slope (%) 0.2 N/A N/A Street 2 Name Clear Space to XWalk (in) Stop Condition-Street 2 N/A X Walk 1 X Slope (%) 2.1 N/A Storm Grate/Utility Hazard? N/A Yes N/A Ramp inside XWalk1? Storm Grate/Utility Type Any Obstructions? N/A N/A N/A Total Cost: **Obstruction Type** Surface Condition? (G/P) 1600.00 Yes Good