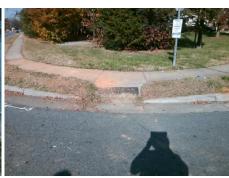

## Field Measurements/Component Compliance

LAKEHILL RD Street 1 Name Stop Condition-Street 2 StopSign N/A Street 2 Name Stop Condition-Street 1 N/A Possible Solutions: Remove & Replace Entire Ramp. Surveyor Notes: N/A PROW/ADA: Not Found, R304.5.1, R304.5.3

Total Cost: 1850.00

Compliance Description Data Compliance Description Data Yes N/A Ramp Length (in) 49.0 Ramp Slope (%) No Ramp XSlope (%) No Ramp Width (in) 47.0 N/A Flare Type LT N/A N/A Flare Type RT N/A N/A N/A Flare Slope RT (%) Flare Slope LT (%) N/A Flare Traversable LT? N/A N/A Flare Traversable RT? N/A N/A N/A **DWS Provided?** Landing Length (in) N/A Landing Width (in) N/A N/A **DWS Contrast?** N/A N/A N/A Landing Slope (%) DWS Length (in) N/A Landing X Slope (%) N/A N/A DWS Full Width? N/A Landing Curb? (Y/N) N/A N/A DWS Offset (in) N/A N/A Shared Landing? N/A **Gutter Ponding?** N/A N/A Gutter Slope (%) N/A Gutter Lip Ht (in) 0.5 N/A Gutter X Slope (%) N/A Painted X Walk1? No N/A Painted X Walk2? X Walk 1 Direction To S X Walk 2 Direction N/A N/A X Walk 1 Width (in) X Walk 2 Width (in) X Walk 1 Slope (%) 1.8 X Walk 2 Slope (%) X Walk 1 X Slope (%) 6.4 X Walk 2 X Slope (%) N/A N/A N/A Ramp inside XWalk2? Ramp inside XWalk1? Road Slope (%) 6.4 N/A Clear Space? N/A Road X Slope (%) Clear Space to XWalk (in) 1.8 N/A N/A Any Obstructions? N/A Storm Grate/Utility Hazard? **Obstruction Type** Storm Grate/Utility Type N/A

Yes

Surface Condition? (G/P)