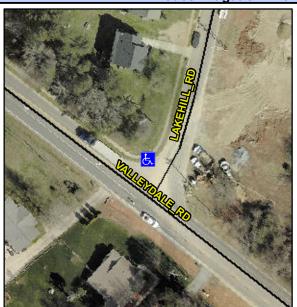

## **Access Compliance Report Public Rights-of-Way** (Curb Ramps)

6.6

2.6

N/A

Good

Intersection ID: 6349 Main Street: LAKEHILL RD **Cross Street: VALLEYDALE RD** Location: N **Overall Compliance: No Severity Score:** 10 ADA ID: 7CE361D7111D Ramp Type: Perp Initial Pass/Fail: Fail