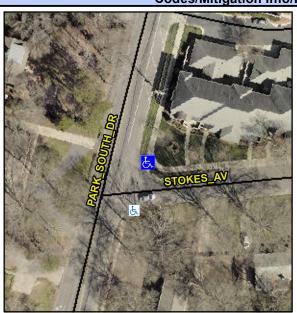

## **Access Compliance Report Public Rights-of-Way** (Curb Ramps)

Intersection ID: 20684 Main Street: PARK\_SOUTH\_DR **Cross Street: STOKES AV** Location: NE **ADA ID: 7CE5A9AF7140** Ramp Type: PerpDiag Initial Pass/Fail: Fail **Overall Compliance: No** Severity Score: 31.25

**Codes/Mitigation Info/Possible Solution** 

Street 1 Name Stop Condition-Street 2 Street 2 Name Stop Condition-Street 1 PARK SOUTH DR None STOKES AV StopSign Possible Solutions: Remove & Replace Curb Ramp With **Two New Directional Ramps or** Equivalent. Surveyor Notes: N/A PROW/ADA: Not Found, R304.5.1, R304.2.2, R304.5.3