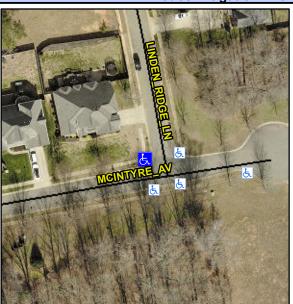

## Access Compliance Report Public Rights-of-Way (Curb Ramps)

Intersection ID: 46237 Main Street: LINDEN\_RIDGE\_LN Cross Street: MCINTYRE\_AV Location: NW
ADA ID: 7CE7035C9F07 Ramp Type: BlendTrans1 Initial Pass/Fail: Fail Overall Compliance: No Severity Score: 21.25