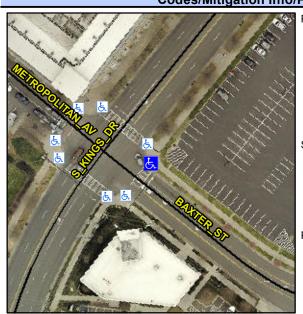

## Access Compliance Report Public Rights-of-Way (Curb Ramps)

Intersection ID: 50042 Main Street: BAXTER\_ST Cross Street: S\_KINGS\_DR Location: SE

ADA ID: 7CF33DD9A6B8 Ramp Type: Perp Initial Pass/Fail: Fail Overall Compliance: No Severity Score: 33.75

## Field Measurements/Component Compliance

Street 1 Name

BAXTER ST
Stop Condition-Street 2
Signal
Street 2 Name
N/A
Stop Condition-Street 1
N/A

Total Cost: \$ 1850.00

|                        | Field Measur          | ements/C | <u>ompo</u>            | nent Compliance             |      |
|------------------------|-----------------------|----------|------------------------|-----------------------------|------|
| Compliance Description |                       | Data     | Compliance Description |                             | Data |
| N/A                    | Ramp Length (in)      | 133.0    | Yes                    | Ramp Slope (%)              | 7.1  |
| No                     | Ramp Width (in)       | 47.0     | No                     | Ramp XSlope (%)             | 8.0  |
| N/A                    | Flare Type LT         | N/A      | N/A                    | Flare Type RT               | N/A  |
| N/A                    | Flare Slope LT (%)    | N/A      | N/A                    | Flare Slope RT (%)          | N/A  |
| N/A                    | Flare Traversable LT? | N/A      | N/A                    | Flare Traversable RT?       | N/A  |
| N/A                    | Landing Length (in)   | N/A      | N/A                    | DWS Provided?               | N/A  |
| N/A                    | Landing Width (in)    | N/A      | N/A                    | DWS Contrast?               | N/A  |
| N/A                    | Landing Slope (%)     | N/A      | N/A                    | DWS Length (in)             | N/A  |
| N/A                    | Landing X Slope (%)   | N/A      | N/A                    | DWS Full Width?             | N/A  |
| N/A                    | Landing Curb? (Y/N)   | N/A      | N/A                    | DWS Offset (in)             | N/A  |
| N/A                    | Shared Landing?       | N/A      |                        |                             |      |
| N/A                    | Gutter Ponding?       | N/A      | N/A                    | Gutter Slope (%)            | N/A  |
| N/A                    | Gutter Lip Ht (in)    | N/A      | N/A                    | Gutter X Slope (%)          | N/A  |
| N/A                    | Painted X Walk1?      | Yes      | N/A                    | Painted X Walk2?            | N/A  |
|                        | X Walk 1 Direction    | To SW    |                        | X Walk 2 Direction          | N/A  |
| N/A                    | X Walk 1 Width (in)   | 104.0    | N/A                    | X Walk 2 Width (in)         | N/A  |
|                        | X Walk 1 Slope (%)    | 0.9      |                        | X Walk 2 Slope (%)          | N/A  |
|                        | X Walk 1 X Slope (%)  | 4.8      |                        | X Walk 2 X Slope (%)        | N/A  |
| N/A                    | Ramp inside XWalk1?   | Yes      | N/A                    | Ramp inside XWalk2?         | N/A  |
|                        | Road Slope (%)        | N/A      | N/A                    | Clear Space?                | N/A  |
|                        | Road X Slope (%)      | N/A      | N/A                    | Clear Space to XWalk (in)   | N/A  |
| N/A                    | Any Obstructions?     | N/A      | N/A                    | Storm Grate/Utility Hazard? | N/A  |
|                        | Obstruction Type      |          | l                      | Storm Grate/Utility Type    |      |
|                        |                       | N/A      |                        |                             | N/A  |
|                        |                       |          | Yes                    | Surface Condition? (G/P)    | Good |
|                        |                       |          | -                      |                             |      |