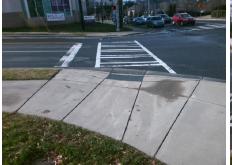

## Access Compliance Report Public Rights-of-Way (Curb Ramps)

Intersection ID: 50042 Main Street: BAXTER\_ST Cross Street: S\_KINGS\_DR Location: SE

ADA ID: 7CF33DD9A6B8 Ramp Type: Perp Initial Pass/Fail: Fail Overall Compliance: No Severity Score: 33.75

## Field Measurements/Component Compliance

Street 1 Name

BAXTER ST
Stop Condition-Street 2
Signal
Street 2 Name
N/A
Stop Condition-Street 1
N/A

Total Cost: \$ 1850.00

|                        | Field Measur          | ements/C | <u>ompo</u>            | nent Compliance             |      |
|------------------------|-----------------------|----------|------------------------|-----------------------------|------|
| Compliance Description |                       | Data     | Compliance Description |                             | Data |
| N/A                    | Ramp Length (in)      | 133.0    | Yes                    | Ramp Slope (%)              | 7.1  |
| No                     | Ramp Width (in)       | 47.0     | No                     | Ramp XSlope (%)             | 8.0  |
| N/A                    | Flare Type LT         | N/A      | N/A                    | Flare Type RT               | N/A  |
| N/A                    | Flare Slope LT (%)    | N/A      | N/A                    | Flare Slope RT (%)          | N/A  |
| N/A                    | Flare Traversable LT? | N/A      | N/A                    | Flare Traversable RT?       | N/A  |
| N/A                    | Landing Length (in)   | N/A      | N/A                    | DWS Provided?               | N/A  |
| N/A                    | Landing Width (in)    | N/A      | N/A                    | DWS Contrast?               | N/A  |
| N/A                    | Landing Slope (%)     | N/A      | N/A                    | DWS Length (in)             | N/A  |
| N/A                    | Landing X Slope (%)   | N/A      | N/A                    | DWS Full Width?             | N/A  |
| N/A                    | Landing Curb? (Y/N)   | N/A      | N/A                    | DWS Offset (in)             | N/A  |
| N/A                    | Shared Landing?       | N/A      |                        |                             |      |
| N/A                    | Gutter Ponding?       | N/A      | N/A                    | Gutter Slope (%)            | N/A  |
| N/A                    | Gutter Lip Ht (in)    | N/A      | N/A                    | Gutter X Slope (%)          | N/A  |
| N/A                    | Painted X Walk1?      | Yes      | N/A                    | Painted X Walk2?            | N/A  |
|                        | X Walk 1 Direction    | To SW    |                        | X Walk 2 Direction          | N/A  |
| N/A                    | X Walk 1 Width (in)   | 104.0    | N/A                    | X Walk 2 Width (in)         | N/A  |
|                        | X Walk 1 Slope (%)    | 0.9      |                        | X Walk 2 Slope (%)          | N/A  |
|                        | X Walk 1 X Slope (%)  | 4.8      |                        | X Walk 2 X Slope (%)        | N/A  |
| N/A                    | Ramp inside XWalk1?   | Yes      | N/A                    | Ramp inside XWalk2?         | N/A  |
|                        | Road Slope (%)        | N/A      | N/A                    | Clear Space?                | N/A  |
|                        | Road X Slope (%)      | N/A      | N/A                    | Clear Space to XWalk (in)   | N/A  |
| N/A                    | Any Obstructions?     | N/A      | N/A                    | Storm Grate/Utility Hazard? | N/A  |
|                        | Obstruction Type      |          | l                      | Storm Grate/Utility Type    |      |
|                        |                       | N/A      |                        |                             | N/A  |
|                        |                       |          | Yes                    | Surface Condition? (G/P)    | Good |
|                        |                       |          | -                      |                             |      |