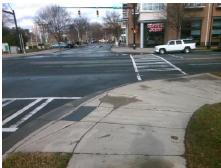

## Access Compliance Report Public Rights-of-Way (Curb Ramps)

Intersection ID: 50042 Main Street: BAXTER\_ST Cross Street: S\_KINGS\_DR Location: SE

ADA ID: 7CF33DD9A6B8 Ramp Type: Perp Initial Pass/Fail: Fail Overall Compliance: No Severity Score: 33.75

## Field Measurements/Component Compliance

Street 1 Name

BAXTER ST
Stop Condition-Street 2
Signal
Street 2 Name
N/A
Stop Condition-Street 1
N/A

Total Cost: \$ 1850.00

|                        | Field Measur          | ements/C | <u>ompo</u>            | nent Compliance             |      |
|------------------------|-----------------------|----------|------------------------|-----------------------------|------|
| Compliance Description |                       | Data     | Compliance Description |                             | Data |
| N/A                    | Ramp Length (in)      | 133.0    | Yes                    | Ramp Slope (%)              | 7.1  |
| No                     | Ramp Width (in)       | 47.0     | No                     | Ramp XSlope (%)             | 8.0  |
| N/A                    | Flare Type LT         | N/A      | N/A                    | Flare Type RT               | N/A  |
| N/A                    | Flare Slope LT (%)    | N/A      | N/A                    | Flare Slope RT (%)          | N/A  |
| N/A                    | Flare Traversable LT? | N/A      | N/A                    | Flare Traversable RT?       | N/A  |
| N/A                    | Landing Length (in)   | N/A      | N/A                    | DWS Provided?               | N/A  |
| N/A                    | Landing Width (in)    | N/A      | N/A                    | DWS Contrast?               | N/A  |
| N/A                    | Landing Slope (%)     | N/A      | N/A                    | DWS Length (in)             | N/A  |
| N/A                    | Landing X Slope (%)   | N/A      | N/A                    | DWS Full Width?             | N/A  |
| N/A                    | Landing Curb? (Y/N)   | N/A      | N/A                    | DWS Offset (in)             | N/A  |
| N/A                    | Shared Landing?       | N/A      |                        |                             |      |
| N/A                    | Gutter Ponding?       | N/A      | N/A                    | Gutter Slope (%)            | N/A  |
| N/A                    | Gutter Lip Ht (in)    | N/A      | N/A                    | Gutter X Slope (%)          | N/A  |
| N/A                    | Painted X Walk1?      | Yes      | N/A                    | Painted X Walk2?            | N/A  |
|                        | X Walk 1 Direction    | To SW    |                        | X Walk 2 Direction          | N/A  |
| N/A                    | X Walk 1 Width (in)   | 104.0    | N/A                    | X Walk 2 Width (in)         | N/A  |
|                        | X Walk 1 Slope (%)    | 0.9      |                        | X Walk 2 Slope (%)          | N/A  |
|                        | X Walk 1 X Slope (%)  | 4.8      |                        | X Walk 2 X Slope (%)        | N/A  |
| N/A                    | Ramp inside XWalk1?   | Yes      | N/A                    | Ramp inside XWalk2?         | N/A  |
|                        | Road Slope (%)        | N/A      | N/A                    | Clear Space?                | N/A  |
|                        | Road X Slope (%)      | N/A      | N/A                    | Clear Space to XWalk (in)   | N/A  |
| N/A                    | Any Obstructions?     | N/A      | N/A                    | Storm Grate/Utility Hazard? | N/A  |
|                        | Obstruction Type      |          | l                      | Storm Grate/Utility Type    |      |
|                        |                       | N/A      |                        |                             | N/A  |
|                        |                       |          | Yes                    | Surface Condition? (G/P)    | Good |
|                        |                       |          | -                      |                             |      |