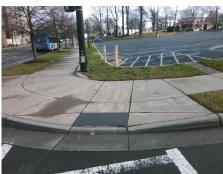

## Access Compliance Report Public Rights-of-Way (Curb Ramps)

Intersection ID: 50042 Main Street: BAXTER\_ST Cross Street: S\_KINGS\_DR Location: SE

ADA ID: 7CF33DD9A6B8 Ramp Type: Perp Initial Pass/Fail: Fail Overall Compliance: No Severity Score: 33.75

## Field Measurements/Component Compliance

Street 1 Name

BAXTER ST
Stop Condition-Street 2
Signal
Street 2 Name
N/A
Stop Condition-Street 1
N/A

Total Cost: \$ 1850.00

|                        | Field Measur          | ements/C | <u>ompo</u>            | nent Compliance             |      |
|------------------------|-----------------------|----------|------------------------|-----------------------------|------|
| Compliance Description |                       | Data     | Compliance Description |                             | Data |
| N/A                    | Ramp Length (in)      | 133.0    | Yes                    | Ramp Slope (%)              | 7.1  |
| No                     | Ramp Width (in)       | 47.0     | No                     | Ramp XSlope (%)             | 8.0  |
| N/A                    | Flare Type LT         | N/A      | N/A                    | Flare Type RT               | N/A  |
| N/A                    | Flare Slope LT (%)    | N/A      | N/A                    | Flare Slope RT (%)          | N/A  |
| N/A                    | Flare Traversable LT? | N/A      | N/A                    | Flare Traversable RT?       | N/A  |
| N/A                    | Landing Length (in)   | N/A      | N/A                    | DWS Provided?               | N/A  |
| N/A                    | Landing Width (in)    | N/A      | N/A                    | DWS Contrast?               | N/A  |
| N/A                    | Landing Slope (%)     | N/A      | N/A                    | DWS Length (in)             | N/A  |
| N/A                    | Landing X Slope (%)   | N/A      | N/A                    | DWS Full Width?             | N/A  |
| N/A                    | Landing Curb? (Y/N)   | N/A      | N/A                    | DWS Offset (in)             | N/A  |
| N/A                    | Shared Landing?       | N/A      |                        |                             |      |
| N/A                    | Gutter Ponding?       | N/A      | N/A                    | Gutter Slope (%)            | N/A  |
| N/A                    | Gutter Lip Ht (in)    | N/A      | N/A                    | Gutter X Slope (%)          | N/A  |
| N/A                    | Painted X Walk1?      | Yes      | N/A                    | Painted X Walk2?            | N/A  |
|                        | X Walk 1 Direction    | To SW    |                        | X Walk 2 Direction          | N/A  |
| N/A                    | X Walk 1 Width (in)   | 104.0    | N/A                    | X Walk 2 Width (in)         | N/A  |
|                        | X Walk 1 Slope (%)    | 0.9      |                        | X Walk 2 Slope (%)          | N/A  |
|                        | X Walk 1 X Slope (%)  | 4.8      |                        | X Walk 2 X Slope (%)        | N/A  |
| N/A                    | Ramp inside XWalk1?   | Yes      | N/A                    | Ramp inside XWalk2?         | N/A  |
|                        | Road Slope (%)        | N/A      | N/A                    | Clear Space?                | N/A  |
|                        | Road X Slope (%)      | N/A      | N/A                    | Clear Space to XWalk (in)   | N/A  |
| N/A                    | Any Obstructions?     | N/A      | N/A                    | Storm Grate/Utility Hazard? | N/A  |
|                        | Obstruction Type      |          | l                      | Storm Grate/Utility Type    |      |
|                        |                       | N/A      |                        |                             | N/A  |
|                        |                       |          | Yes                    | Surface Condition? (G/P)    | Good |
|                        |                       |          | -                      |                             |      |