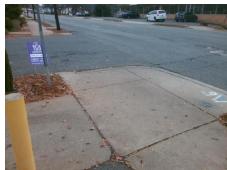

## Field Measurements/Component Compliance

Street 1 Name
PIEDMONT ST
Stop Condition-Street 1
StopSign
Street 2 Name
N/A
Stop Condition-Street 2
N/A

Possible Solutions:

Remove & Replace Curb Ramp With Two New Directional Ramps or Equivalent.

Surveyor Notes:

N/A

PROW/ADA:

Not Found, R305, R302.7, R302.7.2

Total Cost: \$ 3200.00

| Field Measurements/Component Compliance |                       |        |                        |                             |        |
|-----------------------------------------|-----------------------|--------|------------------------|-----------------------------|--------|
| Compliance Description                  |                       | Data   | Compliance Description |                             | Data   |
| N/A                                     | Ramp Length (in)      | 47.0   | Yes                    | BlendTrans Slope (%)        | 1.2    |
| Yes                                     | Ramp Width (in)       | 58.0   | Yes                    | BlendTrans XSlope (%)       | 0.3    |
| N/A                                     | Flare Type LT         | Sloped | N/A                    | Flare Type RT               | Sloped |
| N/A                                     | Flare Slope LT (%)    | 1.3    | N/A                    | Flare Slope RT (%)          | 9.9    |
| N/A                                     | Flare Traversable LT? | No     | N/A                    | Flare Traversable RT?       | No     |
| Yes                                     | Landing Length (in)   | 83.0   | No                     | DWS Provided?               | No     |
| Yes                                     | Landing Width (in)    | 71.0   | N/A                    | DWS Contrast?               | No     |
| Yes                                     | Landing Slope (%)     | 0.8    | N/A                    | DWS Length (in)             | N/A    |
| Yes                                     | Landing X Slope (%)   | 0.9    | N/A                    | DWS Full Width?             | No     |
| N/A                                     | Landing Curb? (Y/N)   | No     | N/A                    | DWS Offset (in)             | N/A    |
| N/A                                     | Shared Landing?       | Yes    |                        |                             |        |
| No                                      | Gutter Ponding?       | Yes    | Yes                    | Gutter Slope (%)            | 2.8    |
| No                                      | Gutter Lip Ht (in)    | 0.5    | Yes                    | Gutter X Slope (%)          | 0.6    |
| N/A                                     | Painted X Walk1?      | No     | N/A                    | Painted X Walk2?            | N/A    |
|                                         | X Walk 1 Direction    | To E   |                        | X Walk 2 Direction          | N/A    |
|                                         | X Walk 1 Width (in)   | N/A    |                        | X Walk 2 Width (in)         | N/A    |
|                                         | X Walk 1 Slope (%)    | 5.6    |                        | X Walk 2 Slope (%)          | N/A    |
|                                         | X Walk 1 X Slope (%)  | 1.2    |                        | X Walk 2 X Slope (%)        | N/A    |
| N/A                                     | Ramp inside XWalk1?   | N/A    | N/A                    | Ramp inside XWalk2?         | N/A    |
|                                         | Road Slope (%)        | 1.2    |                        | Clear Space?                | Yes    |
|                                         | Road X Slope (%)      | 5.6    | N/A                    | Clear Space to XWalk (in)   | N/A    |
| Yes                                     | Any Obstructions?     | No     | Yes                    | Storm Grate/Utility Hazard? | No     |
|                                         | Obstruction Type      |        |                        | Storm Grate/Utility Type    |        |
|                                         |                       | N/A    |                        |                             | N/A    |
|                                         |                       |        | Yes                    | Surface Condition? (G/P)    | Good   |
| STOP                                    |                       | No     | Curb Slope (%)         | 11.2                        |        |