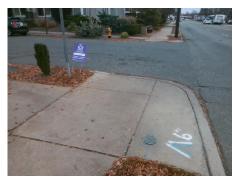

## Field Measurements/Component Compliance

Street 1 Name
PIEDMONT ST
Stop Condition-Street 1
StopSign
Street 2 Name
N/A
Stop Condition-Street 2
N/A

Possible Solutions:

Remove & Replace Curb Ramp With Two New Directional Ramps or Equivalent.

Surveyor Notes:

N/A

PROW/ADA:

Not Found, R305, R302.7, R302.7.2

Total Cost: \$ 3200.00

| Field Measurements/Component Compliance |                       |        |                        |                             |        |
|-----------------------------------------|-----------------------|--------|------------------------|-----------------------------|--------|
| Compliance Description                  |                       | Data   | Compliance Description |                             | Data   |
| N/A                                     | Ramp Length (in)      | 47.0   | Yes                    | BlendTrans Slope (%)        | 1.2    |
| Yes                                     | Ramp Width (in)       | 58.0   | Yes                    | BlendTrans XSlope (%)       | 0.3    |
| N/A                                     | Flare Type LT         | Sloped | N/A                    | Flare Type RT               | Sloped |
| N/A                                     | Flare Slope LT (%)    | 1.3    | N/A                    | Flare Slope RT (%)          | 9.9    |
| N/A                                     | Flare Traversable LT? | No     | N/A                    | Flare Traversable RT?       | No     |
| Yes                                     | Landing Length (in)   | 83.0   | No                     | DWS Provided?               | No     |
| Yes                                     | Landing Width (in)    | 71.0   | N/A                    | DWS Contrast?               | No     |
| Yes                                     | Landing Slope (%)     | 0.8    | N/A                    | DWS Length (in)             | N/A    |
| Yes                                     | Landing X Slope (%)   | 0.9    | N/A                    | DWS Full Width?             | No     |
| N/A                                     | Landing Curb? (Y/N)   | No     | N/A                    | DWS Offset (in)             | N/A    |
| N/A                                     | Shared Landing?       | Yes    |                        |                             |        |
| No                                      | Gutter Ponding?       | Yes    | Yes                    | Gutter Slope (%)            | 2.8    |
| No                                      | Gutter Lip Ht (in)    | 0.5    | Yes                    | Gutter X Slope (%)          | 0.6    |
| N/A                                     | Painted X Walk1?      | No     | N/A                    | Painted X Walk2?            | N/A    |
|                                         | X Walk 1 Direction    | To E   |                        | X Walk 2 Direction          | N/A    |
|                                         | X Walk 1 Width (in)   | N/A    |                        | X Walk 2 Width (in)         | N/A    |
|                                         | X Walk 1 Slope (%)    | 5.6    |                        | X Walk 2 Slope (%)          | N/A    |
|                                         | X Walk 1 X Slope (%)  | 1.2    |                        | X Walk 2 X Slope (%)        | N/A    |
| N/A                                     | Ramp inside XWalk1?   | N/A    | N/A                    | Ramp inside XWalk2?         | N/A    |
|                                         | Road Slope (%)        | 1.2    |                        | Clear Space?                | Yes    |
|                                         | Road X Slope (%)      | 5.6    | N/A                    | Clear Space to XWalk (in)   | N/A    |
| Yes                                     | Any Obstructions?     | No     | Yes                    | Storm Grate/Utility Hazard? | No     |
|                                         | Obstruction Type      |        |                        | Storm Grate/Utility Type    |        |
|                                         |                       | N/A    |                        |                             | N/A    |
|                                         |                       |        | Yes                    | Surface Condition? (G/P)    | Good   |
| STOP                                    |                       | No     | Curb Slope (%)         | 11.2                        |        |