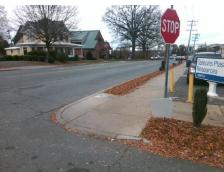

## Field Measurements/Component Compliance

Street 1 Name
PIEDMONT ST
Stop Condition-Street 1
StopSign
Street 2 Name
N/A
Stop Condition-Street 2
N/A

Possible Solutions:

Remove & Replace Curb Ramp With Two New Directional Ramps or Equivalent.

Surveyor Notes:

N/A

PROW/ADA:

Not Found, R305, R302.7, R302.7.2

Total Cost: \$ 3200.00

| Field Measurements/Component Compliance |                       |        |                        |                             |        |
|-----------------------------------------|-----------------------|--------|------------------------|-----------------------------|--------|
| Compliance Description                  |                       | Data   | Compliance Description |                             | Data   |
| N/A                                     | Ramp Length (in)      | 47.0   | Yes                    | BlendTrans Slope (%)        | 1.2    |
| Yes                                     | Ramp Width (in)       | 58.0   | Yes                    | BlendTrans XSlope (%)       | 0.3    |
| N/A                                     | Flare Type LT         | Sloped | N/A                    | Flare Type RT               | Sloped |
| N/A                                     | Flare Slope LT (%)    | 1.3    | N/A                    | Flare Slope RT (%)          | 9.9    |
| N/A                                     | Flare Traversable LT? | No     | N/A                    | Flare Traversable RT?       | No     |
| Yes                                     | Landing Length (in)   | 83.0   | No                     | DWS Provided?               | No     |
| Yes                                     | Landing Width (in)    | 71.0   | N/A                    | DWS Contrast?               | No     |
| Yes                                     | Landing Slope (%)     | 0.8    | N/A                    | DWS Length (in)             | N/A    |
| Yes                                     | Landing X Slope (%)   | 0.9    | N/A                    | DWS Full Width?             | No     |
| N/A                                     | Landing Curb? (Y/N)   | No     | N/A                    | DWS Offset (in)             | N/A    |
| N/A                                     | Shared Landing?       | Yes    |                        |                             |        |
| No                                      | Gutter Ponding?       | Yes    | Yes                    | Gutter Slope (%)            | 2.8    |
| No                                      | Gutter Lip Ht (in)    | 0.5    | Yes                    | Gutter X Slope (%)          | 0.6    |
| N/A                                     | Painted X Walk1?      | No     | N/A                    | Painted X Walk2?            | N/A    |
|                                         | X Walk 1 Direction    | To E   |                        | X Walk 2 Direction          | N/A    |
|                                         | X Walk 1 Width (in)   | N/A    |                        | X Walk 2 Width (in)         | N/A    |
|                                         | X Walk 1 Slope (%)    | 5.6    |                        | X Walk 2 Slope (%)          | N/A    |
|                                         | X Walk 1 X Slope (%)  | 1.2    |                        | X Walk 2 X Slope (%)        | N/A    |
| N/A                                     | Ramp inside XWalk1?   | N/A    | N/A                    | Ramp inside XWalk2?         | N/A    |
|                                         | Road Slope (%)        | 1.2    |                        | Clear Space?                | Yes    |
|                                         | Road X Slope (%)      | 5.6    | N/A                    | Clear Space to XWalk (in)   | N/A    |
| Yes                                     | Any Obstructions?     | No     | Yes                    | Storm Grate/Utility Hazard? | No     |
|                                         | Obstruction Type      |        |                        | Storm Grate/Utility Type    |        |
|                                         |                       | N/A    |                        |                             | N/A    |
|                                         |                       |        | Yes                    | Surface Condition? (G/P)    | Good   |
| STOP                                    |                       | No     | Curb Slope (%)         | 11.2                        |        |