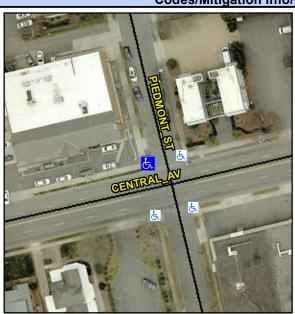

## Access Compliance Report Public Rights-of-Way (Curb Ramps)

Intersection ID: 13002 Main Street: CENTRAL\_AV Cross Street: PIEDMONT\_ST Location: NW

ADA ID: 7CF86A2B1FBB Ramp Type: BlendTrans1 Initial Pass/Fail: Pass Overall Compliance: No Severity Score: 17.5

## Field Measurements/Component Compliance

Street 1 Name
PIEDMONT ST
Stop Condition-Street 1
StopSign
Street 2 Name
N/A
Stop Condition-Street 2
N/A

Possible Solutions:

Remove & Replace Curb Ramp With Two New Directional Ramps or Equivalent.