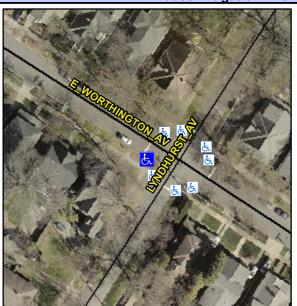

## **Access Compliance Report Public Rights-of-Way** (Curb Ramps)

Intersection ID: 14461 Main Street: E WORTHINGTON AV **Cross Street: LYNDHURST AV** Location: W ADA ID: 7CFB4C986EE2 Ramp Type: Perp Initial Pass/Fail: Fail **Overall Compliance: No Severity Score:** 42.5

**Codes/Mitigation Info/Possible Solution** 

**E WORTHINGTON AV** Street 1 Name Stop Condition-Street 2 StopSign Street 2 Name N/A Stop Condition-Street 1 N/A Possible Solutions: Remove & Replace Entire Ramp. Surveyor Notes: N/A PROW/ADA: Not Found, R304.5.1, R304.2.2, R304.5.3