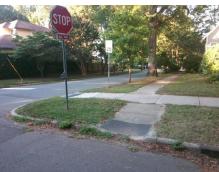

## **Access Compliance Report Public Rights-of-Way** (Curb Ramps)

Intersection ID: 14461 Main Street: E WORTHINGTON AV **Cross Street: LYNDHURST AV** Location: W ADA ID: 7CFB4C986EE2 Ramp Type: Perp Initial Pass/Fail: Fail **Overall Compliance: No Severity Score:** 42.5

**Codes/Mitigation Info/Possible Solution** 

**E WORTHINGTON AV** Street 1 Name Stop Condition-Street 2 StopSign Street 2 Name N/A Stop Condition-Street 1 N/A Possible Solutions: Remove & Replace Entire Ramp. Surveyor Notes: N/A PROW/ADA: Not Found, R304.5.1, R304.2.2, R304.5.3

Total Cost: 1850.00

| Field Measurements/Component Compliance |                        |       |      |                             |      |
|-----------------------------------------|------------------------|-------|------|-----------------------------|------|
| Compliance Description                  |                        | Data  | Comp | liance Description          | Data |
| N/A                                     | Ramp Length (in)       | 101.0 | No   | Ramp Slope (%)              | 10.8 |
| No                                      | Ramp Width (in)        | 32.0  | No   | Ramp XSlope (%)             | 6.1  |
| N/A                                     | Flare Type LT          | N/A   | N/A  | Flare Type RT               | N/A  |
| N/A                                     | Flare Slope LT (%)     | N/A   | N/A  | Flare Slope RT (%)          | N/A  |
| N/A                                     | Flare Traversable LT?  | N/A   | N/A  | Flare Traversable RT?       | N/A  |
| N/A                                     | Landing Length (in)    | N/A   | N/A  | DWS Provided?               | N/A  |
| N/A                                     | Landing Width (in)     | N/A   | N/A  | DWS Contrast?               | N/A  |
| N/A                                     | Landing Slope (%)      | N/A   | N/A  | DWS Length (in)             | N/A  |
| N/A                                     | Landing X Slope (%)    | N/A   | N/A  | DWS Full Width?             | N/A  |
| N/A                                     | Landing Curb? (Y/N)    | N/A   | N/A  | DWS Offset (in)             | N/A  |
| N/A                                     | Shared Landing?        | N/A   |      |                             |      |
| N/A                                     | Gutter Ponding?        | N/A   | N/A  | Gutter Slope (%)            | N/A  |
| N/A                                     | Gutter Lip Ht (in)     | N/A   | N/A  | Gutter X Slope (%)          | N/A  |
| N/A                                     | Painted X Walk1?       | No    | N/A  | Painted X Walk2?            | N/A  |
|                                         | X Walk 1 Direction     | To NE |      | X Walk 2 Direction          | N/A  |
| N/A                                     | X Walk 1 Width (in)    | N/A   | N/A  | X Walk 2 Width (in)         | N/A  |
|                                         | X Walk 1 Slope (%)     | 6.4   |      | X Walk 2 Slope (%)          | N/A  |
|                                         | X Walk 1 X Slope (%)   | 1.2   |      | X Walk 2 X Slope (%)        | N/A  |
| N/A                                     | Ramp inside XWalk1?    | N/A   | N/A  | Ramp inside XWalk2?         | N/A  |
|                                         | Road Slope (%)         | N/A   | N/A  | Clear Space?                | N/A  |
|                                         | Road X Slope (%)       | N/A   | N/A  | Clear Space to XWalk (in)   | N/A  |
| N/A                                     | Any Obstructions?      | N/A   | N/A  | Storm Grate/Utility Hazard? | N/A  |
|                                         | Obstruction Type       |       |      | Storm Grate/Utility Type    |      |
|                                         |                        | N/A   |      |                             | N/A  |
|                                         |                        |       | Yes  | Surface Condition? (G/P)    | Good |
| ,                                       | Contract of the second |       |      |                             |      |