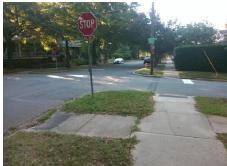

## **Access Compliance Report Public Rights-of-Way** (Curb Ramps)

Intersection ID: 14461 Main Street: E WORTHINGTON AV **Cross Street: LYNDHURST AV** Location: W ADA ID: 7CFB4C986EE2 Ramp Type: Perp Initial Pass/Fail: Fail **Overall Compliance: No Severity Score:** 42.5

**Codes/Mitigation Info/Possible Solution** 

**E WORTHINGTON AV** Street 1 Name Stop Condition-Street 2 StopSign Street 2 Name N/A Stop Condition-Street 1 N/A Possible Solutions: Remove & Replace Entire Ramp. Surveyor Notes: N/A PROW/ADA: Not Found, R304.5.1, R304.2.2, R304.5.3

Total Cost: 1850.00

| Field Measurements/Component Compliance |                        |       |      |                             |      |
|-----------------------------------------|------------------------|-------|------|-----------------------------|------|
| Compliance Description                  |                        | Data  | Comp | liance Description          | Data |
| N/A                                     | Ramp Length (in)       | 101.0 | No   | Ramp Slope (%)              | 10.8 |
| No                                      | Ramp Width (in)        | 32.0  | No   | Ramp XSlope (%)             | 6.1  |
| N/A                                     | Flare Type LT          | N/A   | N/A  | Flare Type RT               | N/A  |
| N/A                                     | Flare Slope LT (%)     | N/A   | N/A  | Flare Slope RT (%)          | N/A  |
| N/A                                     | Flare Traversable LT?  | N/A   | N/A  | Flare Traversable RT?       | N/A  |
| N/A                                     | Landing Length (in)    | N/A   | N/A  | DWS Provided?               | N/A  |
| N/A                                     | Landing Width (in)     | N/A   | N/A  | DWS Contrast?               | N/A  |
| N/A                                     | Landing Slope (%)      | N/A   | N/A  | DWS Length (in)             | N/A  |
| N/A                                     | Landing X Slope (%)    | N/A   | N/A  | DWS Full Width?             | N/A  |
| N/A                                     | Landing Curb? (Y/N)    | N/A   | N/A  | DWS Offset (in)             | N/A  |
| N/A                                     | Shared Landing?        | N/A   |      |                             |      |
| N/A                                     | Gutter Ponding?        | N/A   | N/A  | Gutter Slope (%)            | N/A  |
| N/A                                     | Gutter Lip Ht (in)     | N/A   | N/A  | Gutter X Slope (%)          | N/A  |
| N/A                                     | Painted X Walk1?       | No    | N/A  | Painted X Walk2?            | N/A  |
|                                         | X Walk 1 Direction     | To NE |      | X Walk 2 Direction          | N/A  |
| N/A                                     | X Walk 1 Width (in)    | N/A   | N/A  | X Walk 2 Width (in)         | N/A  |
|                                         | X Walk 1 Slope (%)     | 6.4   |      | X Walk 2 Slope (%)          | N/A  |
|                                         | X Walk 1 X Slope (%)   | 1.2   |      | X Walk 2 X Slope (%)        | N/A  |
| N/A                                     | Ramp inside XWalk1?    | N/A   | N/A  | Ramp inside XWalk2?         | N/A  |
|                                         | Road Slope (%)         | N/A   | N/A  | Clear Space?                | N/A  |
|                                         | Road X Slope (%)       | N/A   | N/A  | Clear Space to XWalk (in)   | N/A  |
| N/A                                     | Any Obstructions?      | N/A   | N/A  | Storm Grate/Utility Hazard? | N/A  |
|                                         | Obstruction Type       |       |      | Storm Grate/Utility Type    |      |
|                                         |                        | N/A   |      |                             | N/A  |
|                                         |                        |       | Yes  | Surface Condition? (G/P)    | Good |
| ,                                       | Contract of the second |       |      |                             |      |