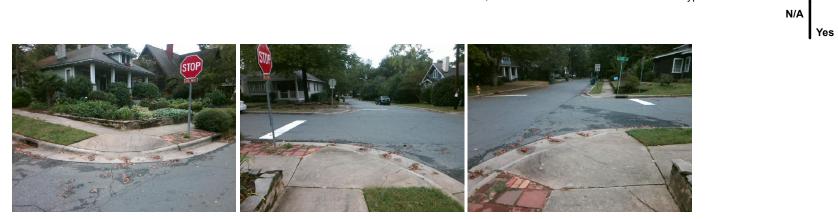

## Access Compliance Report Public Rights-of-Way (Curb Ramps)

| Intersection ID: 12811                  | tersection ID: 12811 Main Street: SCHOOL_ST C                                                                  |                               |         |                                                |                       | Cross Street: THOMAS_AV |      |                                |             |  |
|-----------------------------------------|----------------------------------------------------------------------------------------------------------------|-------------------------------|---------|------------------------------------------------|-----------------------|-------------------------|------|--------------------------------|-------------|--|
| ADA ID: 7CFFCEAE5D4F                    |                                                                                                                |                               |         | Initial Pass/Fail: Fail Overall Compliance: No |                       |                         |      | Location:<br>O Severity Score: | SE<br>21.25 |  |
| Codes/Mitigation Info/Possible Solution |                                                                                                                |                               |         | Field Measurements/Component Compliance        |                       |                         |      |                                |             |  |
| Possible Solutions:                     |                                                                                                                |                               |         | Compliance Description Data Compliance         |                       |                         |      |                                | Data        |  |
|                                         |                                                                                                                | Remove & Replace Curb Ramp    | Nith    | N/A                                            | Ramp Length (in)      |                         |      | Ramp Slope (%)                 | 11.3        |  |
|                                         |                                                                                                                | Two New Directional Ramps or  | VILII   | No                                             | Ramp Width (in)       |                         | Yes  | Ramp XSlope (%)                | 0.8         |  |
|                                         |                                                                                                                | Equivalent.                   |         | N/A                                            | Flare Type LT         |                         |      | Flare Type RT                  | N/A         |  |
|                                         |                                                                                                                |                               |         | N/A                                            | Flare Slope LT (%)    | N/A                     |      | Flare Slope RT (%)             | N/A         |  |
|                                         |                                                                                                                |                               |         | N/A                                            | Flare Traversable LT? |                         | N/A  | Flare Traversable RT?          | N/A         |  |
| A second second second                  |                                                                                                                |                               |         | N/A                                            | Landing Length (in)   |                         | N/A  | DWS Provided?                  | N/A         |  |
| Series                                  |                                                                                                                | Surveyor Notes:               |         | N/A                                            | Landing Width (in)    | N/A                     | N/A  | DWS Contrast?                  | N/A         |  |
|                                         |                                                                                                                | N/A                           |         | N/A                                            | Landing Slope (%)     | N/A                     |      | DWS Length (in)                | N/A         |  |
|                                         |                                                                                                                | 174                           |         | N/A                                            | Landing X Slope (%)   | N/A                     | N/A  | DWS Full Width?                | N/A         |  |
|                                         |                                                                                                                |                               |         | N/A                                            | Landing Curb? (Y/N)   | N/A                     | N/A  | DWS Offset (in)                | N/A         |  |
|                                         | 10                                                                                                             |                               |         | N/A                                            | Shared Landing?       | N/A                     |      | 2                              |             |  |
|                                         |                                                                                                                | PROW/ADA:                     |         | N/A                                            | Gutter Ponding?       |                         | N/A  | Gutter Slope (%)               | N/A         |  |
|                                         |                                                                                                                |                               |         | N/A                                            | Gutter Lip Ht (in)    | N/A                     | N/A  | Gutter X Slope (%)             | N/A         |  |
| - Tearing                               |                                                                                                                | Not Found, R304.5.1, R304.2.2 |         | N/A                                            | Painted X Walk1?      | No                      | N/A  | Painted X Walk2?               | No          |  |
|                                         | Care and a second s |                               |         | 10/4                                           | X Walk 1 Direction    | To N                    | 17/2 | X Walk 2 Direction             | To W        |  |
|                                         | · · · · · · · · · · · · · · · · · · ·                                                                          |                               |         | N/A                                            | X Walk 1 Width (in)   | N/A                     | N/A  | X Walk 2 Width (in)            | N/A         |  |
| Street 1 Name                           | SCHOOL ST                                                                                                      | 1                             |         | 11/1                                           | X Walk 1 Slope (%)    | 4.2                     | 17/2 | X Walk 2 Slope (%)             | 1.9         |  |
| Stop Condition-Street 2                 | StopSign                                                                                                       |                               |         |                                                | X Walk 1 X Slope (%)  | 4.2<br>1.3              |      | X Walk 2 X Slope (%)           | 0.8         |  |
| Stop Condition-Street 2                 | THOMAS AV                                                                                                      |                               |         | N/A                                            | Ramp inside XWalk1?   | -                       | N/A  | Ramp inside XWalk2?            | 0.8<br>N/A  |  |
|                                         |                                                                                                                |                               |         | N/A                                            | •                     | N/A<br>0.8              | N/A  | •                              | N/A<br>N/A  |  |
| Stop Condition-Street 1                 | StopSign                                                                                                       |                               |         |                                                | Road Slope (%)        |                         |      | Clear Space?                   |             |  |
|                                         |                                                                                                                |                               |         | NI/A                                           | Road X Slope (%)      | 0.9                     | N/A  | Clear Space to XWalk (in)      | N/A         |  |
|                                         |                                                                                                                | Tatal Ocat                    |         | N/A                                            | Any Obstructions?     | N/A                     | N/A  | Storm Grate/Utility Hazard?    | N/A         |  |
|                                         |                                                                                                                | Total Cost: \$ 3              | 3200.00 |                                                | Obstruction Type      |                         |      | Storm Grate/Utility Type       |             |  |
|                                         |                                                                                                                |                               |         |                                                |                       | N/A                     |      |                                | N/A         |  |