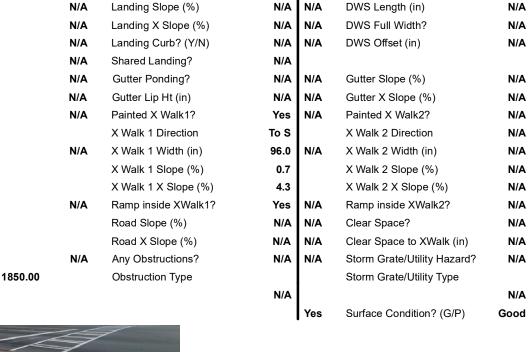

| Possible Solutions:           | Comp | liance | Descrip      | tion              |
|-------------------------------|------|--------|--------------|-------------------|
| Remove & Replace Entire Ramp. | N/A  | Ram    | c Length (   | (in)              |
| ·                             | Yes  | Ram    | o Width (i   | n)                |
|                               | N/A  | Flare  | Type LT      |                   |
|                               | N/A  | Flare  | Slope LT     | (%)               |
|                               | N/A  | Flare  | Traversa     | ble L7            |
|                               | N/A  | Land   | ing Lengt    | h (in)            |
| Surveyor Notes:               | N/A  | Land   | ing Width    | (in)              |
| N/A                           | N/A  | Land   | ing Slope    | (%)               |
|                               | N/A  | Land   | ing X Slop   | ре (%             |
|                               | N/A  | Land   | ing Curb?    | (Y/N              |
|                               | N/A  | Share  | ed Landin    | g?                |
| PROW/ADA:                     | N/A  | Gutte  | er Ponding   | g?                |
| Not Found, R304.2.2, R304.5.3 | N/A  | Gutte  | er Lip Ht (i | in)               |
|                               | N/A  | Paint  | ed X Wall    | k1?               |
|                               |      | X Wa   | lk 1 Direc   | tion              |
|                               | N/A  | X Wa   | ılk 1 Width  | า (in)            |
|                               |      | X Wa   | lk 1 Slope   | ∍ (%)             |
|                               |      | X Wa   | lk 1 X Slo   | pe (%             |
|                               | N/A  | Ram    | o inside X   | Walk <sup>2</sup> |
|                               |      | Road   | Slope (%     | )                 |
|                               |      | _      |              |                   |