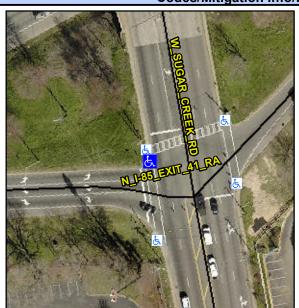

N/A

Main Street: N I-85 EXIT 41 RA Cross Street: W SUGAR CREEK RD Intersection ID: 7280 Location: NW **Overall Compliance: No** ADA ID: 7D014C1EDAE1 Ramp Type: Perp Initial Pass/Fail: Fail **Severity Score:** 37.5