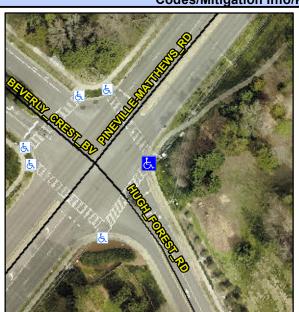

## **Access Compliance Report Public Rights-of-Way** (Curb Ramps)

Intersection ID: 24374 Main Street: BEVERLY CREST BV Cross Street: HUGH FOREST RD Location:

ADA ID: 7D07192B3A5D Ramp Type: PerpDiag Initial Pass/Fail: Fail **Overall Compliance: No** Severity Score: 21.25

## **Codes/Mitigation Info/Possible Solution**

Street 1 Name Stop Condition-Street 2 Street 2 Name Stop Condition-Street 1 PINEVILLE-MATTHEWS RD Signal **HUGH FOREST RD** Signal

Possible Solutions: Remove & Replace Curb Ramp With Two New Directional Ramps or **Equivalent. Restripe Crosswalk.** Surveyor Notes: N/A PROW/ADA: Not Found, R304.5.1, R304.2.2