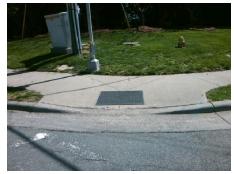

Total Cost: 3400.00

|                                                         | Field Measurements/Component Compliance |  |
|---------------------------------------------------------|-----------------------------------------|--|
| Compliance Description Data Compliance Description      | Data                                    |  |
| N/A Ramp Length (in) 86.0 No Ramp Slope (%)             | 9.0                                     |  |
| No Ramp Width (in) 44.0 Yes Ramp XSlope (%)             | 0.4                                     |  |
| N/A Flare Type LT N/A N/A Flare Type RT                 | N/A                                     |  |
| N/A Flare Slope LT (%) N/A N/A Flare Slope RT (%)       | N/A                                     |  |
| N/A Flare Traversable LT? N/A N/A Flare Traversable RT? | N/A                                     |  |
| N/A Landing Length (in) N/A N/A DWS Provided?           | N/A                                     |  |
| N/A Landing Width (in) N/A N/A DWS Contrast?            | N/A                                     |  |
| N/A Landing Slope (%) N/A N/A DWS Length (in)           | N/A                                     |  |
| N/A Landing X Slope (%) N/A N/A DWS Full Width?         | N/A                                     |  |
| N/A Landing Curb? (Y/N) N/A N/A DWS Offset (in)         | N/A                                     |  |
| N/A Shared Landing? N/A                                 |                                         |  |
| N/A Gutter Ponding? N/A N/A Gutter Slope (%)            | N/A                                     |  |
| N/A Gutter Lip Ht (in) N/A N/A Gutter X Slope (%)       | N/A                                     |  |
| N/A Painted X Walk1? Yes N/A Painted X Walk2?           | Yes                                     |  |
| X Walk 1 Direction To N X Walk 2 Direction              | To SW                                   |  |
| N/A X Walk 1 Width (in) 98.0 N/A X Walk 2 Width (in)    | 98.0                                    |  |
| X Walk 1 Slope (%) 1.8 X Walk 2 Slope (%)               | 1.2                                     |  |
| X Walk 1 X Slope (%) 1.4 X Walk 2 X Slope (%)           | 1.0                                     |  |
| N/A Ramp inside XWalk1? Yes N/A Ramp inside XWalk2?     | No                                      |  |
| Road Slope (%) 0.5 N/A Clear Space?                     | N/A                                     |  |
| Road X Slope (%) 0.9 N/A Clear Space to XWalk (         | (in) <b>N/A</b>                         |  |
| N/A Any Obstructions? N/A N/A Storm Grate/Utility Haz   | ard? N/A                                |  |
| Obstruction Type Storm Grate/Utility Type               | е                                       |  |
| N/A                                                     | N/A                                     |  |
| Yes Surface Condition? (G/                              | P) Good                                 |  |