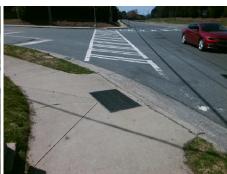

Total Cost: 3400.00

|                                                         | Field Measurements/Component Compliance |  |
|---------------------------------------------------------|-----------------------------------------|--|
| Compliance Description Data Compliance Description      | Data                                    |  |
| N/A Ramp Length (in) 86.0 No Ramp Slope (%)             | 9.0                                     |  |
| No Ramp Width (in) 44.0 Yes Ramp XSlope (%)             | 0.4                                     |  |
| N/A Flare Type LT N/A N/A Flare Type RT                 | N/A                                     |  |
| N/A Flare Slope LT (%) N/A N/A Flare Slope RT (%)       | N/A                                     |  |
| N/A Flare Traversable LT? N/A N/A Flare Traversable RT? | N/A                                     |  |
| N/A Landing Length (in) N/A N/A DWS Provided?           | N/A                                     |  |
| N/A Landing Width (in) N/A N/A DWS Contrast?            | N/A                                     |  |
| N/A Landing Slope (%) N/A N/A DWS Length (in)           | N/A                                     |  |
| N/A Landing X Slope (%) N/A N/A DWS Full Width?         | N/A                                     |  |
| N/A Landing Curb? (Y/N) N/A N/A DWS Offset (in)         | N/A                                     |  |
| N/A Shared Landing? N/A                                 |                                         |  |
| N/A Gutter Ponding? N/A N/A Gutter Slope (%)            | N/A                                     |  |
| N/A Gutter Lip Ht (in) N/A N/A Gutter X Slope (%)       | N/A                                     |  |
| N/A Painted X Walk1? Yes N/A Painted X Walk2?           | Yes                                     |  |
| X Walk 1 Direction To N X Walk 2 Direction              | To SW                                   |  |
| N/A X Walk 1 Width (in) 98.0 N/A X Walk 2 Width (in)    | 98.0                                    |  |
| X Walk 1 Slope (%) 1.8 X Walk 2 Slope (%)               | 1.2                                     |  |
| X Walk 1 X Slope (%) 1.4 X Walk 2 X Slope (%)           | 1.0                                     |  |
| N/A Ramp inside XWalk1? Yes N/A Ramp inside XWalk2?     | No                                      |  |
| Road Slope (%) 0.5 N/A Clear Space?                     | N/A                                     |  |
| Road X Slope (%) 0.9 N/A Clear Space to XWalk (         | (in) <b>N/A</b>                         |  |
| N/A Any Obstructions? N/A N/A Storm Grate/Utility Haz   | ard? N/A                                |  |
| Obstruction Type Storm Grate/Utility Type               | е                                       |  |
| N/A                                                     | N/A                                     |  |
| Yes Surface Condition? (G/                              | P) Good                                 |  |