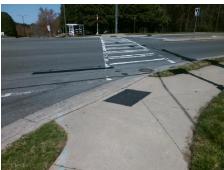

Total Cost: 3400.00

|                                                         | Field Measurements/Component Compliance |  |
|---------------------------------------------------------|-----------------------------------------|--|
| Compliance Description Data Compliance Description      | Data                                    |  |
| N/A Ramp Length (in) 86.0 No Ramp Slope (%)             | 9.0                                     |  |
| No Ramp Width (in) 44.0 Yes Ramp XSlope (%)             | 0.4                                     |  |
| N/A Flare Type LT N/A N/A Flare Type RT                 | N/A                                     |  |
| N/A Flare Slope LT (%) N/A N/A Flare Slope RT (%)       | N/A                                     |  |
| N/A Flare Traversable LT? N/A N/A Flare Traversable RT? | N/A                                     |  |
| N/A Landing Length (in) N/A N/A DWS Provided?           | N/A                                     |  |
| N/A Landing Width (in) N/A N/A DWS Contrast?            | N/A                                     |  |
| N/A Landing Slope (%) N/A N/A DWS Length (in)           | N/A                                     |  |
| N/A Landing X Slope (%) N/A N/A DWS Full Width?         | N/A                                     |  |
| N/A Landing Curb? (Y/N) N/A N/A DWS Offset (in)         | N/A                                     |  |
| N/A Shared Landing? N/A                                 |                                         |  |
| N/A Gutter Ponding? N/A N/A Gutter Slope (%)            | N/A                                     |  |
| N/A Gutter Lip Ht (in) N/A N/A Gutter X Slope (%)       | N/A                                     |  |
| N/A Painted X Walk1? Yes N/A Painted X Walk2?           | Yes                                     |  |
| X Walk 1 Direction To N X Walk 2 Direction              | To SW                                   |  |
| N/A X Walk 1 Width (in) 98.0 N/A X Walk 2 Width (in)    | 98.0                                    |  |
| X Walk 1 Slope (%) 1.8 X Walk 2 Slope (%)               | 1.2                                     |  |
| X Walk 1 X Slope (%) 1.4 X Walk 2 X Slope (%)           | 1.0                                     |  |
| N/A Ramp inside XWalk1? Yes N/A Ramp inside XWalk2?     | No                                      |  |
| Road Slope (%) 0.5 N/A Clear Space?                     | N/A                                     |  |
| Road X Slope (%) 0.9 N/A Clear Space to XWalk (         | (in) <b>N/A</b>                         |  |
| N/A Any Obstructions? N/A N/A Storm Grate/Utility Haz   | ard? N/A                                |  |
| Obstruction Type Storm Grate/Utility Type               | е                                       |  |
| N/A                                                     | N/A                                     |  |
| Yes Surface Condition? (G/                              | P) Good                                 |  |