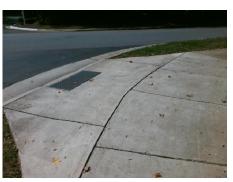

Surveyor Notes:
N/A

PROW/ADA:
Not Found, R304.5.1, R304.2.2, R304.5.3

Total Cost: \$ 3200.00

| Field Measurements/Component Compliance |                       |      |                        |                             |      |
|-----------------------------------------|-----------------------|------|------------------------|-----------------------------|------|
| Compliance Description                  |                       | Data | Compliance Description |                             | Data |
| N/A                                     | Ramp Length (in)      | 72.0 | No                     | Ramp Slope (%)              | 9.1  |
| No                                      | Ramp Width (in)       | 44.0 | No                     | Ramp XSlope (%)             | 7.2  |
| N/A                                     | Flare Type LT         | N/A  | N/A                    | Flare Type RT               | N/A  |
| N/A                                     | Flare Slope LT (%)    | N/A  | N/A                    | Flare Slope RT (%)          | N/A  |
| N/A                                     | Flare Traversable LT? | N/A  | N/A                    | Flare Traversable RT?       | N/A  |
| N/A                                     | Landing Length (in)   | N/A  | N/A                    | DWS Provided?               | N/A  |
| N/A                                     | Landing Width (in)    | N/A  | N/A                    | DWS Contrast?               | N/A  |
| N/A                                     | Landing Slope (%)     | N/A  | N/A                    | DWS Length (in)             | N/A  |
| N/A                                     | Landing X Slope (%)   | N/A  | N/A                    | DWS Full Width?             | N/A  |
| N/A                                     | Landing Curb? (Y/N)   | N/A  | N/A                    | DWS Offset (in)             | N/A  |
| N/A                                     | Shared Landing?       | N/A  |                        |                             |      |
| N/A                                     | Gutter Ponding?       | N/A  | N/A                    | Gutter Slope (%)            | N/A  |
| N/A                                     | Gutter Lip Ht (in)    | 0.5  | N/A                    | Gutter X Slope (%)          | N/A  |
| N/A                                     | Painted X Walk1?      | No   | N/A                    | Painted X Walk2?            | No   |
|                                         | X Walk 1 Direction    | To W |                        | X Walk 2 Direction          | To S |
| N/A                                     | X Walk 1 Width (in)   | N/A  | N/A                    | X Walk 2 Width (in)         | N/A  |
|                                         | X Walk 1 Slope (%)    | 4.7  |                        | X Walk 2 Slope (%)          | 2.6  |
|                                         | X Walk 1 X Slope (%)  | 3.5  |                        | X Walk 2 X Slope (%)        | 7.1  |
| N/A                                     | Ramp inside XWalk1?   | N/A  | N/A                    | Ramp inside XWalk2?         | N/A  |
|                                         | Road Slope (%)        | 3.5  | N/A                    | Clear Space?                | N/A  |
|                                         | Road X Slope (%)      | 4.7  | N/A                    | Clear Space to XWalk (in)   | N/A  |
| N/A                                     | Any Obstructions?     | N/A  | N/A                    | Storm Grate/Utility Hazard? | N/A  |
|                                         | Obstruction Type      |      |                        | Storm Grate/Utility Type    |      |
|                                         |                       | N/A  |                        |                             | N/A  |
|                                         |                       |      | Yes                    | Surface Condition? (G/P)    | Good |