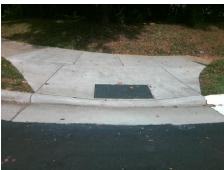

Surveyor Notes:
N/A

PROW/ADA:
Not Found, R304.5.1, R304.2.2, R304.5.3

Total Cost: \$ 3200.00

| Field Measurements/Component Compliance |                       |      |                        |                             |      |
|-----------------------------------------|-----------------------|------|------------------------|-----------------------------|------|
| Compliance Description                  |                       | Data | Compliance Description |                             | Data |
| N/A                                     | Ramp Length (in)      | 72.0 | No                     | Ramp Slope (%)              | 9.1  |
| No                                      | Ramp Width (in)       | 44.0 | No                     | Ramp XSlope (%)             | 7.2  |
| N/A                                     | Flare Type LT         | N/A  | N/A                    | Flare Type RT               | N/A  |
| N/A                                     | Flare Slope LT (%)    | N/A  | N/A                    | Flare Slope RT (%)          | N/A  |
| N/A                                     | Flare Traversable LT? | N/A  | N/A                    | Flare Traversable RT?       | N/A  |
| N/A                                     | Landing Length (in)   | N/A  | N/A                    | DWS Provided?               | N/A  |
| N/A                                     | Landing Width (in)    | N/A  | N/A                    | DWS Contrast?               | N/A  |
| N/A                                     | Landing Slope (%)     | N/A  | N/A                    | DWS Length (in)             | N/A  |
| N/A                                     | Landing X Slope (%)   | N/A  | N/A                    | DWS Full Width?             | N/A  |
| N/A                                     | Landing Curb? (Y/N)   | N/A  | N/A                    | DWS Offset (in)             | N/A  |
| N/A                                     | Shared Landing?       | N/A  |                        |                             |      |
| N/A                                     | Gutter Ponding?       | N/A  | N/A                    | Gutter Slope (%)            | N/A  |
| N/A                                     | Gutter Lip Ht (in)    | 0.5  | N/A                    | Gutter X Slope (%)          | N/A  |
| N/A                                     | Painted X Walk1?      | No   | N/A                    | Painted X Walk2?            | No   |
|                                         | X Walk 1 Direction    | To W |                        | X Walk 2 Direction          | To S |
| N/A                                     | X Walk 1 Width (in)   | N/A  | N/A                    | X Walk 2 Width (in)         | N/A  |
|                                         | X Walk 1 Slope (%)    | 4.7  |                        | X Walk 2 Slope (%)          | 2.6  |
|                                         | X Walk 1 X Slope (%)  | 3.5  |                        | X Walk 2 X Slope (%)        | 7.1  |
| N/A                                     | Ramp inside XWalk1?   | N/A  | N/A                    | Ramp inside XWalk2?         | N/A  |
|                                         | Road Slope (%)        | 3.5  | N/A                    | Clear Space?                | N/A  |
|                                         | Road X Slope (%)      | 4.7  | N/A                    | Clear Space to XWalk (in)   | N/A  |
| N/A                                     | Any Obstructions?     | N/A  | N/A                    | Storm Grate/Utility Hazard? | N/A  |
|                                         | Obstruction Type      |      |                        | Storm Grate/Utility Type    |      |
|                                         |                       | N/A  |                        |                             | N/A  |
|                                         |                       |      | Yes                    | Surface Condition? (G/P)    | Good |