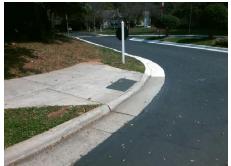

Surveyor Notes:
N/A

PROW/ADA:
Not Found, R304.5.1, R304.2.2, R304.5.3

Total Cost: \$ 3200.00

| Field Measurements/Component Compliance |                       |      |                        |                             |      |
|-----------------------------------------|-----------------------|------|------------------------|-----------------------------|------|
| Compliance Description                  |                       | Data | Compliance Description |                             | Data |
| N/A                                     | Ramp Length (in)      | 72.0 | No                     | Ramp Slope (%)              | 9.1  |
| No                                      | Ramp Width (in)       | 44.0 | No                     | Ramp XSlope (%)             | 7.2  |
| N/A                                     | Flare Type LT         | N/A  | N/A                    | Flare Type RT               | N/A  |
| N/A                                     | Flare Slope LT (%)    | N/A  | N/A                    | Flare Slope RT (%)          | N/A  |
| N/A                                     | Flare Traversable LT? | N/A  | N/A                    | Flare Traversable RT?       | N/A  |
| N/A                                     | Landing Length (in)   | N/A  | N/A                    | DWS Provided?               | N/A  |
| N/A                                     | Landing Width (in)    | N/A  | N/A                    | DWS Contrast?               | N/A  |
| N/A                                     | Landing Slope (%)     | N/A  | N/A                    | DWS Length (in)             | N/A  |
| N/A                                     | Landing X Slope (%)   | N/A  | N/A                    | DWS Full Width?             | N/A  |
| N/A                                     | Landing Curb? (Y/N)   | N/A  | N/A                    | DWS Offset (in)             | N/A  |
| N/A                                     | Shared Landing?       | N/A  |                        |                             |      |
| N/A                                     | Gutter Ponding?       | N/A  | N/A                    | Gutter Slope (%)            | N/A  |
| N/A                                     | Gutter Lip Ht (in)    | 0.5  | N/A                    | Gutter X Slope (%)          | N/A  |
| N/A                                     | Painted X Walk1?      | No   | N/A                    | Painted X Walk2?            | No   |
|                                         | X Walk 1 Direction    | To W |                        | X Walk 2 Direction          | To S |
| N/A                                     | X Walk 1 Width (in)   | N/A  | N/A                    | X Walk 2 Width (in)         | N/A  |
|                                         | X Walk 1 Slope (%)    | 4.7  |                        | X Walk 2 Slope (%)          | 2.6  |
|                                         | X Walk 1 X Slope (%)  | 3.5  |                        | X Walk 2 X Slope (%)        | 7.1  |
| N/A                                     | Ramp inside XWalk1?   | N/A  | N/A                    | Ramp inside XWalk2?         | N/A  |
|                                         | Road Slope (%)        | 3.5  | N/A                    | Clear Space?                | N/A  |
|                                         | Road X Slope (%)      | 4.7  | N/A                    | Clear Space to XWalk (in)   | N/A  |
| N/A                                     | Any Obstructions?     | N/A  | N/A                    | Storm Grate/Utility Hazard? | N/A  |
|                                         | Obstruction Type      |      |                        | Storm Grate/Utility Type    |      |
|                                         |                       | N/A  |                        |                             | N/A  |
|                                         |                       |      | Yes                    | Surface Condition? (G/P)    | Good |