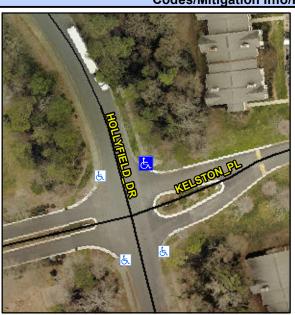

## Access Compliance Report Public Rights-of-Way (Curb Ramps)

Intersection ID: 14749 Main Street: HOLLYFIELD\_DR Cross Street: KELSTON\_PL Location: NE

ADA ID: 7D13DBDE9577 Ramp Type: PerpDiag Initial Pass/Fail: Fail Overall Compliance: No Severity Score: 46.25

## Codes/Mitigation Info/Possible Solution Possible Solutions:

Street 1 Name
Stop Condition-Street 2
Street 2 Name
Stop Condition-Street 1

HOLLYFIELD DR None KELSTON PL StopSign Remove & Replace Curb Ramp With Two New Directional Ramps or Equivalent.