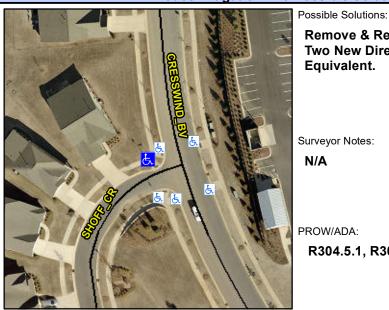

## **Access Compliance Report Public Rights-of-Way** (Curb Ramps)

Intersection ID: N/A Main Street: CRESSWIND BV **Cross Street: SHOFF CIR** Location: W ADA ID: 7D156FA75DCE Ramp Type: BlendTrans1 Initial Pass/Fail: Fail **Overall Compliance: No Severity Score:** 10

**Codes/Mitigation Info/Possible Solution** 

**SHOFF CIR** Street 1 Name Stop Condition-Street 1 StopSign Street 2 Name N/A Stop Condition-Street 2 N/A Remove & Replace Curb Ramp With Two New Directional Ramps or Equivalent.