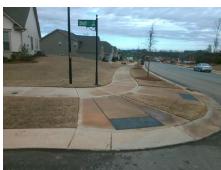

## **Access Compliance Report Public Rights-of-Way** (Curb Ramps)

Intersection ID: N/A Main Street: CRESSWIND BV **Cross Street: SHOFF CIR** Location: W ADA ID: 7D156FA75DCE Ramp Type: BlendTrans1 Initial Pass/Fail: Fail **Overall Compliance: No Severity Score:** 10

**Codes/Mitigation Info/Possible Solution** 

**SHOFF CIR** Street 1 Name Stop Condition-Street 1 StopSign Street 2 Name N/A Stop Condition-Street 2 N/A Remove & Replace Curb Ramp With Two New Directional Ramps or Equivalent.