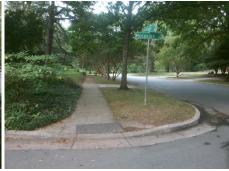

## Access Compliance Report Public Rights-of-Way (Curb Ramps)

Intersection ID: 14987 Main Street: HERMITAGE\_RD Cross Street: MORAVIAN\_LN Location: SE

ADA ID: 7D1606D5AC6D Ramp Type: Perp Initial Pass/Fail: Fail Overall Compliance: No Severity Score: 21.25

## Field Measurements/Component Compliance

Street 1 Name MORAVIAN LN
Stop Condition-Street 2 StopSign
Street 2 Name N/A
Stop Condition-Street 1 N/A

Total Cost: \$ 1850.00

| Field Measurements/Component Compilance |                       |      |                        |                             |      |
|-----------------------------------------|-----------------------|------|------------------------|-----------------------------|------|
| Compliance Description                  |                       | Data | Compliance Description |                             | Data |
| N/A                                     | Ramp Length (in)      | 55.0 | Yes                    | Ramp Slope (%)              | 5.7  |
| No                                      | Ramp Width (in)       | 44.0 | No                     | Ramp XSlope (%)             | 5.6  |
| N/A                                     | Flare Type LT         | N/A  | N/A                    | Flare Type RT               | N/A  |
| N/A                                     | Flare Slope LT (%)    | N/A  | N/A                    | Flare Slope RT (%)          | N/A  |
| N/A                                     | Flare Traversable LT? | N/A  | N/A                    | Flare Traversable RT?       | N/A  |
| N/A                                     | Landing Length (in)   | N/A  | N/A                    | DWS Provided?               | N/A  |
| N/A                                     | Landing Width (in)    | N/A  | N/A                    | DWS Contrast?               | N/A  |
| N/A                                     | Landing Slope (%)     | N/A  | N/A                    | DWS Length (in)             | N/A  |
| N/A                                     | Landing X Slope (%)   | N/A  | N/A                    | DWS Full Width?             | N/A  |
| N/A                                     | Landing Curb? (Y/N)   | N/A  | N/A                    | DWS Offset (in)             | N/A  |
| N/A                                     | Shared Landing?       | N/A  |                        |                             |      |
| N/A                                     | Gutter Ponding?       | N/A  | N/A                    | Gutter Slope (%)            | N/A  |
| N/A                                     | Gutter Lip Ht (in)    | N/A  | N/A                    | Gutter X Slope (%)          | N/A  |
| N/A                                     | Painted X Walk1?      | No   | N/A                    | Painted X Walk2?            | N/A  |
|                                         | X Walk 1 Direction    | To N |                        | X Walk 2 Direction          | N/A  |
| N/A                                     | X Walk 1 Width (in)   | N/A  | N/A                    | X Walk 2 Width (in)         | N/A  |
|                                         | X Walk 1 Slope (%)    | 3.1  |                        | X Walk 2 Slope (%)          | N/A  |
|                                         | X Walk 1 X Slope (%)  | 2.8  |                        | X Walk 2 X Slope (%)        | N/A  |
| N/A                                     | Ramp inside XWalk1?   | N/A  | N/A                    | Ramp inside XWalk2?         | N/A  |
|                                         | Road Slope (%)        | N/A  | N/A                    | Clear Space?                | N/A  |
|                                         | Road X Slope (%)      | N/A  | N/A                    | Clear Space to XWalk (in)   | N/A  |
| N/A                                     | Any Obstructions?     | N/A  | N/A                    | Storm Grate/Utility Hazard? | N/A  |
|                                         | Obstruction Type      |      | l                      | Storm Grate/Utility Type    |      |
|                                         |                       | N/A  |                        |                             | N/A  |
|                                         |                       |      | Yes                    | Surface Condition? (G/P)    | Good |
|                                         |                       |      |                        |                             |      |