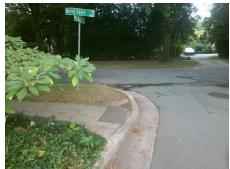

## Access Compliance Report Public Rights-of-Way (Curb Ramps)

Intersection ID: 14987 Main Street: HERMITAGE\_RD Cross Street: MORAVIAN\_LN Location: SE

ADA ID: 7D1606D5AC6D Ramp Type: Perp Initial Pass/Fail: Fail Overall Compliance: No Severity Score: 21.25

## Field Measurements/Component Compliance

Street 1 Name MORAVIAN LN
Stop Condition-Street 2 StopSign
Street 2 Name N/A
Stop Condition-Street 1 N/A

Total Cost: \$ 1850.00

| Field Measurements/Component Compilance |                       |      |                        |                             |      |
|-----------------------------------------|-----------------------|------|------------------------|-----------------------------|------|
| Compliance Description                  |                       | Data | Compliance Description |                             | Data |
| N/A                                     | Ramp Length (in)      | 55.0 | Yes                    | Ramp Slope (%)              | 5.7  |
| No                                      | Ramp Width (in)       | 44.0 | No                     | Ramp XSlope (%)             | 5.6  |
| N/A                                     | Flare Type LT         | N/A  | N/A                    | Flare Type RT               | N/A  |
| N/A                                     | Flare Slope LT (%)    | N/A  | N/A                    | Flare Slope RT (%)          | N/A  |
| N/A                                     | Flare Traversable LT? | N/A  | N/A                    | Flare Traversable RT?       | N/A  |
| N/A                                     | Landing Length (in)   | N/A  | N/A                    | DWS Provided?               | N/A  |
| N/A                                     | Landing Width (in)    | N/A  | N/A                    | DWS Contrast?               | N/A  |
| N/A                                     | Landing Slope (%)     | N/A  | N/A                    | DWS Length (in)             | N/A  |
| N/A                                     | Landing X Slope (%)   | N/A  | N/A                    | DWS Full Width?             | N/A  |
| N/A                                     | Landing Curb? (Y/N)   | N/A  | N/A                    | DWS Offset (in)             | N/A  |
| N/A                                     | Shared Landing?       | N/A  |                        |                             |      |
| N/A                                     | Gutter Ponding?       | N/A  | N/A                    | Gutter Slope (%)            | N/A  |
| N/A                                     | Gutter Lip Ht (in)    | N/A  | N/A                    | Gutter X Slope (%)          | N/A  |
| N/A                                     | Painted X Walk1?      | No   | N/A                    | Painted X Walk2?            | N/A  |
|                                         | X Walk 1 Direction    | To N |                        | X Walk 2 Direction          | N/A  |
| N/A                                     | X Walk 1 Width (in)   | N/A  | N/A                    | X Walk 2 Width (in)         | N/A  |
|                                         | X Walk 1 Slope (%)    | 3.1  |                        | X Walk 2 Slope (%)          | N/A  |
|                                         | X Walk 1 X Slope (%)  | 2.8  |                        | X Walk 2 X Slope (%)        | N/A  |
| N/A                                     | Ramp inside XWalk1?   | N/A  | N/A                    | Ramp inside XWalk2?         | N/A  |
|                                         | Road Slope (%)        | N/A  | N/A                    | Clear Space?                | N/A  |
|                                         | Road X Slope (%)      | N/A  | N/A                    | Clear Space to XWalk (in)   | N/A  |
| N/A                                     | Any Obstructions?     | N/A  | N/A                    | Storm Grate/Utility Hazard? | N/A  |
|                                         | Obstruction Type      |      | l                      | Storm Grate/Utility Type    |      |
|                                         |                       | N/A  |                        |                             | N/A  |
|                                         |                       |      | Yes                    | Surface Condition? (G/P)    | Good |
|                                         |                       |      |                        |                             |      |