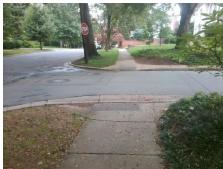

## Access Compliance Report Public Rights-of-Way (Curb Ramps)

Intersection ID: 14987 Main Street: HERMITAGE\_RD Cross Street: MORAVIAN\_LN Location: SE

ADA ID: 7D1606D5AC6D Ramp Type: Perp Initial Pass/Fail: Fail Overall Compliance: No Severity Score: 21.25

## Field Measurements/Component Compliance

Street 1 Name MORAVIAN LN
Stop Condition-Street 2 StopSign
Street 2 Name N/A
Stop Condition-Street 1 N/A

Total Cost: \$ 1850.00

| Field Measurements/Component Compilance |                       |      |                        |                             |      |
|-----------------------------------------|-----------------------|------|------------------------|-----------------------------|------|
| Compliance Description                  |                       | Data | Compliance Description |                             | Data |
| N/A                                     | Ramp Length (in)      | 55.0 | Yes                    | Ramp Slope (%)              | 5.7  |
| No                                      | Ramp Width (in)       | 44.0 | No                     | Ramp XSlope (%)             | 5.6  |
| N/A                                     | Flare Type LT         | N/A  | N/A                    | Flare Type RT               | N/A  |
| N/A                                     | Flare Slope LT (%)    | N/A  | N/A                    | Flare Slope RT (%)          | N/A  |
| N/A                                     | Flare Traversable LT? | N/A  | N/A                    | Flare Traversable RT?       | N/A  |
| N/A                                     | Landing Length (in)   | N/A  | N/A                    | DWS Provided?               | N/A  |
| N/A                                     | Landing Width (in)    | N/A  | N/A                    | DWS Contrast?               | N/A  |
| N/A                                     | Landing Slope (%)     | N/A  | N/A                    | DWS Length (in)             | N/A  |
| N/A                                     | Landing X Slope (%)   | N/A  | N/A                    | DWS Full Width?             | N/A  |
| N/A                                     | Landing Curb? (Y/N)   | N/A  | N/A                    | DWS Offset (in)             | N/A  |
| N/A                                     | Shared Landing?       | N/A  |                        |                             |      |
| N/A                                     | Gutter Ponding?       | N/A  | N/A                    | Gutter Slope (%)            | N/A  |
| N/A                                     | Gutter Lip Ht (in)    | N/A  | N/A                    | Gutter X Slope (%)          | N/A  |
| N/A                                     | Painted X Walk1?      | No   | N/A                    | Painted X Walk2?            | N/A  |
|                                         | X Walk 1 Direction    | To N |                        | X Walk 2 Direction          | N/A  |
| N/A                                     | X Walk 1 Width (in)   | N/A  | N/A                    | X Walk 2 Width (in)         | N/A  |
|                                         | X Walk 1 Slope (%)    | 3.1  |                        | X Walk 2 Slope (%)          | N/A  |
|                                         | X Walk 1 X Slope (%)  | 2.8  |                        | X Walk 2 X Slope (%)        | N/A  |
| N/A                                     | Ramp inside XWalk1?   | N/A  | N/A                    | Ramp inside XWalk2?         | N/A  |
|                                         | Road Slope (%)        | N/A  | N/A                    | Clear Space?                | N/A  |
|                                         | Road X Slope (%)      | N/A  | N/A                    | Clear Space to XWalk (in)   | N/A  |
| N/A                                     | Any Obstructions?     | N/A  | N/A                    | Storm Grate/Utility Hazard? | N/A  |
|                                         | Obstruction Type      |      | l                      | Storm Grate/Utility Type    |      |
|                                         |                       | N/A  |                        |                             | N/A  |
|                                         |                       |      | Yes                    | Surface Condition? (G/P)    | Good |
|                                         |                       |      |                        |                             |      |