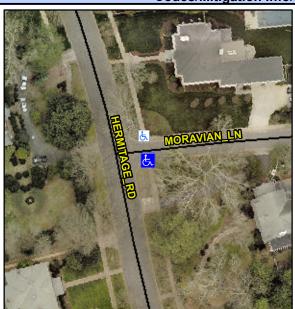

## Access Compliance Report Public Rights-of-Way (Curb Ramps)

Intersection ID: 14987 Main Street: HERMITAGE\_RD Cross Street: MORAVIAN\_LN Location: SE

ADA ID: 7D1606D5AC6D Ramp Type: Perp Initial Pass/Fail: Fail Overall Compliance: No Severity Score: 21.25