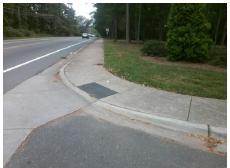

## Field Measurements/Component Compliance

Street 1 Name
Stop Condition-Street 2
Street 2 Name
Stop Condition-Street 1

KILBORNE DR None KILBORNE DR None Possible Solutions:

Remove & Replace Curb Ramp With Two New Directional Ramps or Equivalent.

Surveyor Notes:

N/A

PROW/ADA:

Not Found, R304.5.1, R304.2.2

Total Cost: \$ 3200.00

| r leid Measurements/Component Compilance |                       |      |                        |                             |      |
|------------------------------------------|-----------------------|------|------------------------|-----------------------------|------|
| Compliance Description                   |                       | Data | Compliance Description |                             | Data |
| N/A                                      | Ramp Length (in)      | 60.5 | No                     | Ramp Slope (%)              | 8.9  |
| No                                       | Ramp Width (in)       | 47.5 | Yes                    | Ramp XSlope (%)             | 0.8  |
| N/A                                      | Flare Type LT         | N/A  | N/A                    | Flare Type RT               | N/A  |
| N/A                                      | Flare Slope LT (%)    | N/A  | N/A                    | Flare Slope RT (%)          | N/A  |
| N/A                                      | Flare Traversable LT? | N/A  | N/A                    | Flare Traversable RT?       | N/A  |
| N/A                                      | Landing Length (in)   | N/A  | N/A                    | DWS Provided?               | N/A  |
| N/A                                      | Landing Width (in)    | N/A  | N/A                    | DWS Contrast?               | N/A  |
| N/A                                      | Landing Slope (%)     | N/A  | N/A                    | DWS Length (in)             | N/A  |
| N/A                                      | Landing X Slope (%)   | N/A  | N/A                    | DWS Full Width?             | N/A  |
| N/A                                      | Landing Curb? (Y/N)   | N/A  | N/A                    | DWS Offset (in)             | N/A  |
| N/A                                      | Shared Landing?       | N/A  |                        |                             |      |
| N/A                                      | Gutter Ponding?       | N/A  | N/A                    | Gutter Slope (%)            | N/A  |
| N/A                                      | Gutter Lip Ht (in)    | N/A  | N/A                    | Gutter X Slope (%)          | N/A  |
| N/A                                      | Painted X Walk1?      | No   | N/A                    | Painted X Walk2?            | No   |
|                                          | X Walk 1 Direction    | To E |                        | X Walk 2 Direction          | To N |
| N/A                                      | X Walk 1 Width (in)   | N/A  | N/A                    | X Walk 2 Width (in)         | N/A  |
|                                          | X Walk 1 Slope (%)    | 2.8  |                        | X Walk 2 Slope (%)          | 1.0  |
|                                          | X Walk 1 X Slope (%)  | 1.5  |                        | X Walk 2 X Slope (%)        | 0.6  |
| N/A                                      | Ramp inside XWalk1?   | N/A  | N/A                    | Ramp inside XWalk2?         | N/A  |
|                                          | Road Slope (%)        | 1.8  | N/A                    | Clear Space?                | N/A  |
|                                          | Road X Slope (%)      | 1.5  | N/A                    | Clear Space to XWalk (in)   | N/A  |
| N/A                                      | Any Obstructions?     | N/A  | N/A                    | Storm Grate/Utility Hazard? | N/A  |
|                                          | Obstruction Type      |      |                        | Storm Grate/Utility Type    |      |
|                                          |                       | N/A  |                        |                             | N/A  |