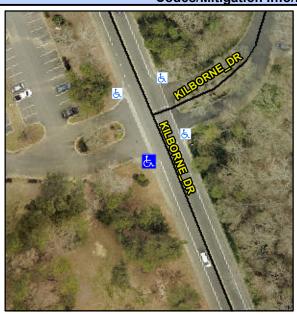

## Access Compliance Report Public Rights-of-Way (Curb Ramps)

Intersection ID: 13202 Main Street: KILBORNE\_DR Cross Street: N/A Location: SW

ADA ID: 7D196434395C Ramp Type: PerpDiag Initial Pass/Fail: Fail Overall Compliance: No Severity Score: 21.25

## Field Measurements/Component Compliance

Street 1 Name
Stop Condition-Street 2
Street 2 Name
Stop Condition-Street 1

KILBORNE DR None KILBORNE DR None Possible Solutions:

Remove & Replace Curb Ramp With Two New Directional Ramps or Equivalent.