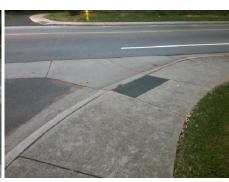

## Field Measurements/Component Compliance

Street 1 Name
Stop Condition-Street 2
Street 2 Name
Stop Condition-Street 1

KILBORNE DR None KILBORNE DR None Possible Solutions:

Remove & Replace Curb Ramp With Two New Directional Ramps or Equivalent.

Surveyor Notes:

N/A

PROW/ADA:

Not Found, R304.5.1, R304.2.2

Total Cost: \$ 3200.00

| r leid Measurements/Component Compilance |                       |      |                        |                             |      |
|------------------------------------------|-----------------------|------|------------------------|-----------------------------|------|
| Compliance Description                   |                       | Data | Compliance Description |                             | Data |
| N/A                                      | Ramp Length (in)      | 60.5 | No                     | Ramp Slope (%)              | 8.9  |
| No                                       | Ramp Width (in)       | 47.5 | Yes                    | Ramp XSlope (%)             | 0.8  |
| N/A                                      | Flare Type LT         | N/A  | N/A                    | Flare Type RT               | N/A  |
| N/A                                      | Flare Slope LT (%)    | N/A  | N/A                    | Flare Slope RT (%)          | N/A  |
| N/A                                      | Flare Traversable LT? | N/A  | N/A                    | Flare Traversable RT?       | N/A  |
| N/A                                      | Landing Length (in)   | N/A  | N/A                    | DWS Provided?               | N/A  |
| N/A                                      | Landing Width (in)    | N/A  | N/A                    | DWS Contrast?               | N/A  |
| N/A                                      | Landing Slope (%)     | N/A  | N/A                    | DWS Length (in)             | N/A  |
| N/A                                      | Landing X Slope (%)   | N/A  | N/A                    | DWS Full Width?             | N/A  |
| N/A                                      | Landing Curb? (Y/N)   | N/A  | N/A                    | DWS Offset (in)             | N/A  |
| N/A                                      | Shared Landing?       | N/A  |                        |                             |      |
| N/A                                      | Gutter Ponding?       | N/A  | N/A                    | Gutter Slope (%)            | N/A  |
| N/A                                      | Gutter Lip Ht (in)    | N/A  | N/A                    | Gutter X Slope (%)          | N/A  |
| N/A                                      | Painted X Walk1?      | No   | N/A                    | Painted X Walk2?            | No   |
|                                          | X Walk 1 Direction    | To E |                        | X Walk 2 Direction          | To N |
| N/A                                      | X Walk 1 Width (in)   | N/A  | N/A                    | X Walk 2 Width (in)         | N/A  |
|                                          | X Walk 1 Slope (%)    | 2.8  |                        | X Walk 2 Slope (%)          | 1.0  |
|                                          | X Walk 1 X Slope (%)  | 1.5  |                        | X Walk 2 X Slope (%)        | 0.6  |
| N/A                                      | Ramp inside XWalk1?   | N/A  | N/A                    | Ramp inside XWalk2?         | N/A  |
|                                          | Road Slope (%)        | 1.8  | N/A                    | Clear Space?                | N/A  |
|                                          | Road X Slope (%)      | 1.5  | N/A                    | Clear Space to XWalk (in)   | N/A  |
| N/A                                      | Any Obstructions?     | N/A  | N/A                    | Storm Grate/Utility Hazard? | N/A  |
|                                          | Obstruction Type      |      |                        | Storm Grate/Utility Type    |      |
|                                          |                       | N/A  |                        |                             | N/A  |