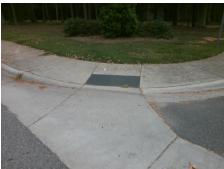

## Field Measurements/Component Compliance

Street 1 Name
Stop Condition-Street 2
Street 2 Name
Stop Condition-Street 1

KILBORNE DR None KILBORNE DR None Possible Solutions:

Remove & Replace Curb Ramp With Two New Directional Ramps or Equivalent.

Surveyor Notes:

N/A

PROW/ADA:

Not Found, R304.5.1, R304.2.2

Total Cost: \$ 3200.00

| r leid Measurements/Component Compilance |                       |      |                        |                             |      |
|------------------------------------------|-----------------------|------|------------------------|-----------------------------|------|
| Compliance Description                   |                       | Data | Compliance Description |                             | Data |
| N/A                                      | Ramp Length (in)      | 60.5 | No                     | Ramp Slope (%)              | 8.9  |
| No                                       | Ramp Width (in)       | 47.5 | Yes                    | Ramp XSlope (%)             | 0.8  |
| N/A                                      | Flare Type LT         | N/A  | N/A                    | Flare Type RT               | N/A  |
| N/A                                      | Flare Slope LT (%)    | N/A  | N/A                    | Flare Slope RT (%)          | N/A  |
| N/A                                      | Flare Traversable LT? | N/A  | N/A                    | Flare Traversable RT?       | N/A  |
| N/A                                      | Landing Length (in)   | N/A  | N/A                    | DWS Provided?               | N/A  |
| N/A                                      | Landing Width (in)    | N/A  | N/A                    | DWS Contrast?               | N/A  |
| N/A                                      | Landing Slope (%)     | N/A  | N/A                    | DWS Length (in)             | N/A  |
| N/A                                      | Landing X Slope (%)   | N/A  | N/A                    | DWS Full Width?             | N/A  |
| N/A                                      | Landing Curb? (Y/N)   | N/A  | N/A                    | DWS Offset (in)             | N/A  |
| N/A                                      | Shared Landing?       | N/A  |                        |                             |      |
| N/A                                      | Gutter Ponding?       | N/A  | N/A                    | Gutter Slope (%)            | N/A  |
| N/A                                      | Gutter Lip Ht (in)    | N/A  | N/A                    | Gutter X Slope (%)          | N/A  |
| N/A                                      | Painted X Walk1?      | No   | N/A                    | Painted X Walk2?            | No   |
|                                          | X Walk 1 Direction    | To E |                        | X Walk 2 Direction          | To N |
| N/A                                      | X Walk 1 Width (in)   | N/A  | N/A                    | X Walk 2 Width (in)         | N/A  |
|                                          | X Walk 1 Slope (%)    | 2.8  |                        | X Walk 2 Slope (%)          | 1.0  |
|                                          | X Walk 1 X Slope (%)  | 1.5  |                        | X Walk 2 X Slope (%)        | 0.6  |
| N/A                                      | Ramp inside XWalk1?   | N/A  | N/A                    | Ramp inside XWalk2?         | N/A  |
|                                          | Road Slope (%)        | 1.8  | N/A                    | Clear Space?                | N/A  |
|                                          | Road X Slope (%)      | 1.5  | N/A                    | Clear Space to XWalk (in)   | N/A  |
| N/A                                      | Any Obstructions?     | N/A  | N/A                    | Storm Grate/Utility Hazard? | N/A  |
|                                          | Obstruction Type      |      |                        | Storm Grate/Utility Type    |      |
|                                          |                       | N/A  |                        |                             | N/A  |