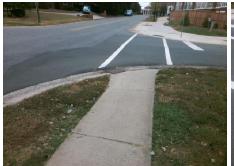

## Field Measurements/Component Compliance

Street 1 Name
SANDBURG AV
Stop Condition-Street 1
StopSign
Street 2 Name
N/A
Stop Condition-Street 2
N/A

Possible Solutions:

Remove & Replace Entire Ramp.

Surveyor Notes:

N/A

PROW/ADA:

R304.5.3

Total Cost: \$ 1600.00

| Field Measurements/Component Compliance |                       |       |                        |                             |      |
|-----------------------------------------|-----------------------|-------|------------------------|-----------------------------|------|
| Compliance Description                  |                       | Data  | Compliance Description |                             | Data |
| N/A                                     | Ramp Length (in)      | 49.0  | N/A                    | Grade Break?                | N/A  |
| Yes                                     | Ramp Width (in)       | 48.0  | N/A                    | Grade Break Slope (%)       | 0.0  |
| Yes                                     | Ramp Slope (%)        | 1.7   | N/A                    | Grade Break XSlope (%)      | 0.0  |
| No                                      | Ramp XSlope (%)       | 5.8   |                        |                             |      |
| N/A                                     | Flare Type LT         | N/A   | N/A                    | Flare Type RT               | N/A  |
| N/A                                     | Flare Slope LT (%)    | N/A   | N/A                    | Flare Slope RT (%)          | 0.0  |
| N/A                                     | Flare Traversable LT? | N/A   | N/A                    | Flare Traversable RT?       | N/A  |
| N/A                                     | Landing Length (in)   | 0.0   | N/A                    | DWS Provided?               | N/A  |
| N/A                                     | Landing Width (in)    | 0.0   | N/A                    | DWS Contrast?               | N/A  |
| N/A                                     | Landing Slope (%)     | 0.0   | N/A                    | DWS Length (in)             | N/A  |
| N/A                                     | Landing X Slope (%)   | 0.0   | N/A                    | DWS Full Width?             | N/A  |
| N/A                                     | Landing Curb? (Y/N)   | N/A   | N/A                    | DWS Offset LT (in)          | N/A  |
| N/A                                     | Shared Landing?       | N/A   | N/A                    | DWS Offset RT (in)          | N/A  |
| N/A                                     | Gutter Ponding?       | 0.0   | N/A                    | Gutter Slope (%)            | N/A  |
| N/A                                     | Gutter Lip Ht (in)    | 0.0   | N/A                    | Gutter X Slope (%)          | N/A  |
| N/A                                     | Painted X Walk1?      | Yes   |                        | Road Slope (%)              | 2.5  |
|                                         | X Walk 1 Direction    | To NW |                        | Road X Slope (%)            | 1.5  |
|                                         | X Walk 1 Width (in)   | 87.0  |                        | Clear Space?                | N/A  |
|                                         | X Walk 1 Slope (%)    | 2.5   | N/A                    | Clear Space to XWalk (in)   | N/A  |
|                                         | X Walk 1 X Slope (%)  | 1.5   | N/A                    | Storm Grate/Utility Hazard? | N/A  |
| N/A                                     | Ramp inside XWalk1?   | Yes   |                        | Storm Grate/Utility Type    |      |
| N/A                                     | Any Obstructions?     | N/A   |                        |                             | N/A  |
|                                         | Obstruction Type      |       | Yes                    | Surface Condition? (G/P)    | Good |
|                                         |                       | N/A   | N/A                    | Curb Slope (%)              | 16.9 |
|                                         |                       |       |                        |                             |      |