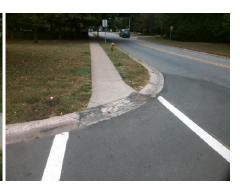

## Field Measurements/Component Compliance

Street 1 Name
SANDBURG AV
Stop Condition-Street 1
StopSign
Street 2 Name
N/A
Stop Condition-Street 2
N/A

Possible Solutions:

Remove & Replace Entire Ramp.

Surveyor Notes:

N/A

PROW/ADA:

R304.5.3

Total Cost: \$ 1600.00

| Field Measurements/Component Compliance |                       |       |                        |                             |      |
|-----------------------------------------|-----------------------|-------|------------------------|-----------------------------|------|
| Compliance Description                  |                       | Data  | Compliance Description |                             | Data |
| N/A                                     | Ramp Length (in)      | 49.0  | N/A                    | Grade Break?                | N/A  |
| Yes                                     | Ramp Width (in)       | 48.0  | N/A                    | Grade Break Slope (%)       | 0.0  |
| Yes                                     | Ramp Slope (%)        | 1.7   | N/A                    | Grade Break XSlope (%)      | 0.0  |
| No                                      | Ramp XSlope (%)       | 5.8   |                        |                             |      |
| N/A                                     | Flare Type LT         | N/A   | N/A                    | Flare Type RT               | N/A  |
| N/A                                     | Flare Slope LT (%)    | N/A   | N/A                    | Flare Slope RT (%)          | 0.0  |
| N/A                                     | Flare Traversable LT? | N/A   | N/A                    | Flare Traversable RT?       | N/A  |
| N/A                                     | Landing Length (in)   | 0.0   | N/A                    | DWS Provided?               | N/A  |
| N/A                                     | Landing Width (in)    | 0.0   | N/A                    | DWS Contrast?               | N/A  |
| N/A                                     | Landing Slope (%)     | 0.0   | N/A                    | DWS Length (in)             | N/A  |
| N/A                                     | Landing X Slope (%)   | 0.0   | N/A                    | DWS Full Width?             | N/A  |
| N/A                                     | Landing Curb? (Y/N)   | N/A   | N/A                    | DWS Offset LT (in)          | N/A  |
| N/A                                     | Shared Landing?       | N/A   | N/A                    | DWS Offset RT (in)          | N/A  |
| N/A                                     | Gutter Ponding?       | 0.0   | N/A                    | Gutter Slope (%)            | N/A  |
| N/A                                     | Gutter Lip Ht (in)    | 0.0   | N/A                    | Gutter X Slope (%)          | N/A  |
| N/A                                     | Painted X Walk1?      | Yes   |                        | Road Slope (%)              | 2.5  |
|                                         | X Walk 1 Direction    | To NW |                        | Road X Slope (%)            | 1.5  |
|                                         | X Walk 1 Width (in)   | 87.0  |                        | Clear Space?                | N/A  |
|                                         | X Walk 1 Slope (%)    | 2.5   | N/A                    | Clear Space to XWalk (in)   | N/A  |
|                                         | X Walk 1 X Slope (%)  | 1.5   | N/A                    | Storm Grate/Utility Hazard? | N/A  |
| N/A                                     | Ramp inside XWalk1?   | Yes   |                        | Storm Grate/Utility Type    |      |
| N/A                                     | Any Obstructions?     | N/A   |                        |                             | N/A  |
|                                         | Obstruction Type      |       | Yes                    | Surface Condition? (G/P)    | Good |
|                                         |                       | N/A   | N/A                    | Curb Slope (%)              | 16.9 |
|                                         |                       |       |                        |                             |      |