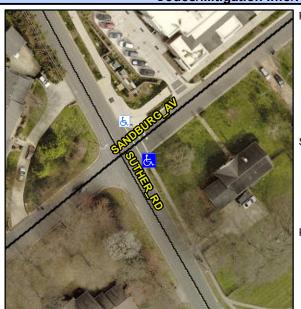

## Access Compliance Report Public Rights-of-Way (Curb Ramps)

Intersection ID: N/A Main Street: SUTHER\_RD Cross Street: SANDBURG\_AV Location: E

ADA ID: 7D2B16D8BB1C Ramp Type: Directional1 Initial Pass/Fail: Fail Overall Compliance: No Severity Score: 12.5

## Field Measurements/Component Compliance

Street 1 Name
SANDBURG AV
Stop Condition-Street 1
StopSign
Street 2 Name
N/A
Stop Condition-Street 2
N/A

Possible Solutions:

Remove & Replace Entire Ramp.

Surveyor Notes: