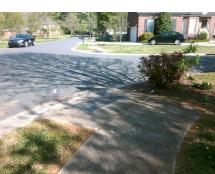

Surveyor Notes:

N/A

PROW/ADA:

Not Found, R304.5.3

| N/A |      |         |
|-----|------|---------|
|     | Tota | l Cost: |
|     |      |         |
|     |      |         |

3200.00

| Field Measurements/Component Compliance |                       |       |      |                             |      |  |
|-----------------------------------------|-----------------------|-------|------|-----------------------------|------|--|
| Comp                                    | liance Description    | Data  | Comp | liance Description          | Data |  |
| N/A                                     | Ramp Length (in)      | 48.0  | Yes  | BlendTrans Slope (%)        | 4.0  |  |
| Yes                                     | Ramp Width (in)       | 48.0  | No   | BlendTrans XSlope (%)       | 3.3  |  |
| N/A                                     | Flare Type LT         | N/A   | N/A  | Flare Type RT               | N/A  |  |
| N/A                                     | Flare Slope LT (%)    | N/A   | N/A  | Flare Slope RT (%)          | N/A  |  |
| N/A                                     | Flare Traversable LT? | N/A   | N/A  | Flare Traversable RT?       | N/A  |  |
| N/A                                     | Landing Length (in)   | N/A   | N/A  | DWS Provided?               | N/A  |  |
| N/A                                     | Landing Width (in)    | N/A   | N/A  | DWS Contrast?               | N/A  |  |
| N/A                                     | Landing Slope (%)     | N/A   | N/A  | DWS Length (in)             | N/A  |  |
| N/A                                     | Landing X Slope (%)   | N/A   | N/A  | DWS Full Width?             | N/A  |  |
| N/A                                     | Landing Curb? (Y/N)   | N/A   | N/A  | DWS Offset (in)             | N/A  |  |
| N/A                                     | Shared Landing?       | N/A   |      |                             |      |  |
| N/A                                     | Gutter Ponding?       | N/A   | N/A  | Gutter Slope (%)            | N/A  |  |
| N/A                                     | Gutter Lip Ht (in)    | N/A   | N/A  | Gutter X Slope (%)          | N/A  |  |
| N/A                                     | Painted X Walk1?      | No    | N/A  | Painted X Walk2?            | N/A  |  |
|                                         | X Walk 1 Direction    | To NW |      | X Walk 2 Direction          | N/A  |  |
|                                         | X Walk 1 Width (in)   | N/A   |      | X Walk 2 Width (in)         | N/A  |  |
|                                         | X Walk 1 Slope (%)    | 1.9   |      | X Walk 2 Slope (%)          | N/A  |  |
|                                         | X Walk 1 X Slope (%)  | 2.0   |      | X Walk 2 X Slope (%)        | N/A  |  |
| N/A                                     | Ramp inside XWalk1?   | N/A   | N/A  | Ramp inside XWalk2?         | N/A  |  |
|                                         | Road Slope (%)        | 2.0   |      | Clear Space?                | N/A  |  |
|                                         | Road X Slope (%)      | 1.9   | N/A  | Clear Space to XWalk (in)   | N/A  |  |
| N/A                                     | Any Obstructions?     | N/A   | N/A  | Storm Grate/Utility Hazard? | N/A  |  |
|                                         | Obstruction Type      |       |      | Storm Grate/Utility Type    |      |  |
|                                         |                       | N/A   |      |                             | N/A  |  |
|                                         |                       |       | Yes  | Surface Condition? (G/P)    | Good |  |
|                                         |                       |       | No   | Curb Slope (%)              | 8.8  |  |