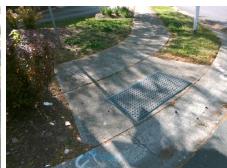

Surveyor Notes:

N/A

PROW/ADA:

Not Found, R304.5.3

| N/A |      |         |
|-----|------|---------|
|     | Tota | l Cost: |
|     |      |         |
|     |      |         |

3200.00

| Field Measurements/Component Compliance |                       |       |      |                             |      |  |
|-----------------------------------------|-----------------------|-------|------|-----------------------------|------|--|
| Comp                                    | liance Description    | Data  | Comp | liance Description          | Data |  |
| N/A                                     | Ramp Length (in)      | 48.0  | Yes  | BlendTrans Slope (%)        | 4.0  |  |
| Yes                                     | Ramp Width (in)       | 48.0  | No   | BlendTrans XSlope (%)       | 3.3  |  |
| N/A                                     | Flare Type LT         | N/A   | N/A  | Flare Type RT               | N/A  |  |
| N/A                                     | Flare Slope LT (%)    | N/A   | N/A  | Flare Slope RT (%)          | N/A  |  |
| N/A                                     | Flare Traversable LT? | N/A   | N/A  | Flare Traversable RT?       | N/A  |  |
| N/A                                     | Landing Length (in)   | N/A   | N/A  | DWS Provided?               | N/A  |  |
| N/A                                     | Landing Width (in)    | N/A   | N/A  | DWS Contrast?               | N/A  |  |
| N/A                                     | Landing Slope (%)     | N/A   | N/A  | DWS Length (in)             | N/A  |  |
| N/A                                     | Landing X Slope (%)   | N/A   | N/A  | DWS Full Width?             | N/A  |  |
| N/A                                     | Landing Curb? (Y/N)   | N/A   | N/A  | DWS Offset (in)             | N/A  |  |
| N/A                                     | Shared Landing?       | N/A   |      |                             |      |  |
| N/A                                     | Gutter Ponding?       | N/A   | N/A  | Gutter Slope (%)            | N/A  |  |
| N/A                                     | Gutter Lip Ht (in)    | N/A   | N/A  | Gutter X Slope (%)          | N/A  |  |
| N/A                                     | Painted X Walk1?      | No    | N/A  | Painted X Walk2?            | N/A  |  |
|                                         | X Walk 1 Direction    | To NW |      | X Walk 2 Direction          | N/A  |  |
|                                         | X Walk 1 Width (in)   | N/A   |      | X Walk 2 Width (in)         | N/A  |  |
|                                         | X Walk 1 Slope (%)    | 1.9   |      | X Walk 2 Slope (%)          | N/A  |  |
|                                         | X Walk 1 X Slope (%)  | 2.0   |      | X Walk 2 X Slope (%)        | N/A  |  |
| N/A                                     | Ramp inside XWalk1?   | N/A   | N/A  | Ramp inside XWalk2?         | N/A  |  |
|                                         | Road Slope (%)        | 2.0   |      | Clear Space?                | N/A  |  |
|                                         | Road X Slope (%)      | 1.9   | N/A  | Clear Space to XWalk (in)   | N/A  |  |
| N/A                                     | Any Obstructions?     | N/A   | N/A  | Storm Grate/Utility Hazard? | N/A  |  |
|                                         | Obstruction Type      |       |      | Storm Grate/Utility Type    |      |  |
|                                         |                       | N/A   |      |                             | N/A  |  |
|                                         |                       |       | Yes  | Surface Condition? (G/P)    | Good |  |
|                                         |                       |       | No   | Curb Slope (%)              | 8.8  |  |