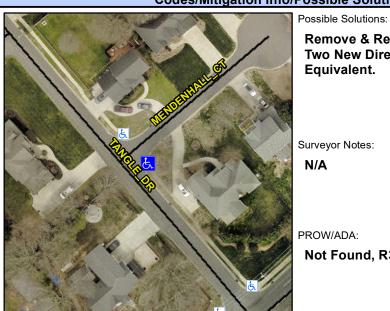

## **Access Compliance Report Public Rights-of-Way** (Curb Ramps)

Intersection ID: 17665 Main Street: MENDENHALL CT **Cross Street: TANGLE\_DR** Location: ADA ID: 7D2C79EB3D08 Ramp Type: BlendTrans1 Initial Pass/Fail: Fail **Overall Compliance: No Severity Score:** 1.25

**Codes/Mitigation Info/Possible Solution** 

**MENDENHALL CT** Street 1 Name Stop Condition-Street 1 StopSign Street 2 Name N/A NI/A Stop Condition-Street 2

Remove & Replace Curb Ramp With Two New Directional Ramps or Equivalent.