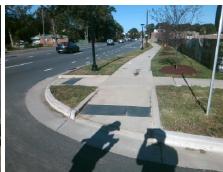

## **Access Compliance Report Public Rights-of-Way** (Curb Ramps)

Intersection ID: 53270 Main Street: MONROE RD **Cross Street: MERIDIAN CENTER DR** Location: NE **Severity Score:** 12.5 **ADA ID: 7D2F41BC72C6** Ramp Type: Directional1 Initial Pass/Fail: Fail **Overall Compliance: No** 

## Field Measurements/Component Compliance

**MERIDIAN CENTER DR** Street 1 Name Stop Condition-Street 1 StopSign N/A Street 2 Name Stop Condition-Street 2 N/A Possible Solutions: Remove & Replace Entire Ramp. Surveyor Notes: N/A PROW/ADA: R304.2.2