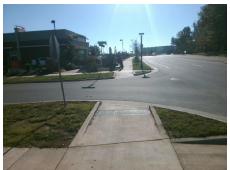

## **Access Compliance Report Public Rights-of-Way** (Curb Ramps)

Intersection ID: 53270 Main Street: MONROE RD **Cross Street: MERIDIAN CENTER DR** Location: NE **Severity Score:** 12.5 **ADA ID: 7D2F41BC72C6** Ramp Type: Directional1 Initial Pass/Fail: Fail **Overall Compliance: No** 

## Field Measurements/Component Compliance

**MERIDIAN CENTER DR** Street 1 Name Stop Condition-Street 1 StopSign N/A Street 2 Name Stop Condition-Street 2 N/A Possible Solutions: Remove & Replace Entire Ramp. Surveyor Notes: N/A PROW/ADA: R304.2.2