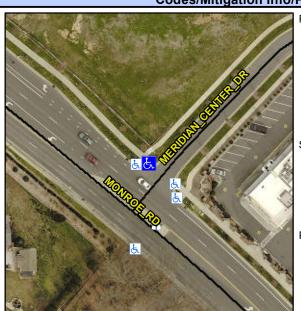

## **Access Compliance Report Public Rights-of-Way** (Curb Ramps)

Intersection ID: 53270 Main Street: MONROE RD **Cross Street: MERIDIAN CENTER DR** Location: NE **Severity Score:** 12.5 **ADA ID: 7D2F41BC72C6** Ramp Type: Directional1 Initial Pass/Fail: Fail **Overall Compliance: No** 

## Field Measurements/Component Compliance

**MERIDIAN CENTER DR** Street 1 Name Stop Condition-Street 1 StopSign N/A Street 2 Name Stop Condition-Street 2 N/A Possible Solutions: Remove & Replace Entire Ramp. Surveyor Notes: N/A PROW/ADA: R304.2.2