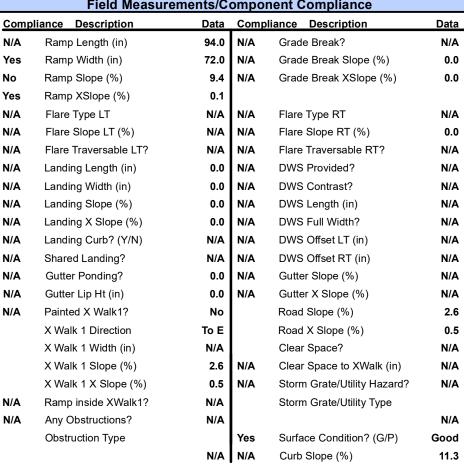

## Field Measurements/Component Compliance

**MERIDIAN CENTER DR** Street 1 Name Stop Condition-Street 1 StopSign N/A Street 2 Name Stop Condition-Street 2 N/A Possible Solutions: Remove & Replace Entire Ramp. Surveyor Notes: N/A PROW/ADA: R304.2.2