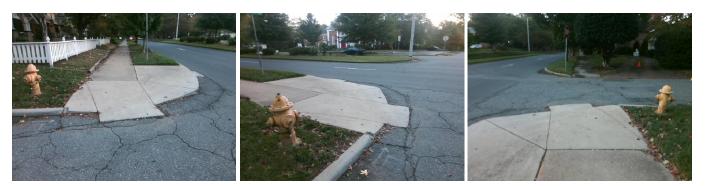

## Access Compliance Report Public Rights-of-Way (Curb Ramps)

| Intersection ID: 12268                       | Main Street: BELLE_TERRE_AV |                             |                                                | Street <sup>.</sup>                     | THE_PLAZA             | Location: | NW                          |                             |      |  |
|----------------------------------------------|-----------------------------|-----------------------------|------------------------------------------------|-----------------------------------------|-----------------------|-----------|-----------------------------|-----------------------------|------|--|
|                                              |                             |                             |                                                |                                         |                       |           |                             |                             |      |  |
| ADA ID: 7D3460C3EF1C Ramp Type: Directional1 |                             | Initial F                   | Initial Pass/Fail: Fail Overall Compliance: No |                                         |                       |           | o Severity Score:           | 12.5                        |      |  |
| Codes/Mitigation Info/Possible Solution      |                             |                             |                                                | Field Measurements/Component Compliance |                       |           |                             |                             |      |  |
| and an and an and an                         |                             | Possible Solutions:         |                                                | Compliance Description                  |                       |           | Data Compliance Description |                             |      |  |
|                                              |                             | Remove & Replace Entire Ram | 0.                                             | N/A                                     | Ramp Length (in)      | 78.0      | N/A                         | Grade Break?                | N/A  |  |
| The second second                            |                             |                             |                                                | Yes                                     | Ramp Width (in)       | 48.5      | N/A                         | Grade Break Slope (%)       | 0.0  |  |
| the second second second                     |                             | 2                           |                                                | No                                      | Ramp Slope (%)        | 9.2       | N/A                         | Grade Break XSlope (%)      | 0.0  |  |
| 11 11                                        |                             |                             |                                                | Yes                                     | Ramp XSlope (%)       | 1.9       |                             |                             |      |  |
|                                              |                             |                             |                                                | N/A                                     | Flare Type LT         | N/A       | N/A                         | Flare Type RT               | N/A  |  |
| a francista in                               |                             |                             |                                                | N/A                                     | Flare Slope LT (%)    | N/A       | N/A                         | Flare Slope RT (%)          | 0.0  |  |
| BELLE                                        |                             | Surveyor Notes:             |                                                | N/A                                     | Flare Traversable LT? | N/A       | N/A                         | Flare Traversable RT?       | N/A  |  |
| LERRELAVE.                                   |                             | N/A                         |                                                | N/A                                     | Landing Length (in)   | 0.0       | N/A                         | DWS Provided?               | N/A  |  |
| Carl Street                                  | - E                         |                             |                                                | N/A                                     | Landing Width (in)    | 0.0       | N/A                         | DWS Contrast?               | N/A  |  |
|                                              |                             |                             |                                                | N/A                                     | Landing Slope (%)     | 0.0       | N/A                         | DWS Length (in)             | N/A  |  |
|                                              |                             |                             |                                                | N/A                                     | Landing X Slope (%)   | 0.0       | N/A                         | DWS Full Width?             | N/A  |  |
|                                              | 1 Saulton                   | PROW/ADA:                   |                                                | N/A                                     | Landing Curb? (Y/N)   | N/A       | N/A                         | DWS Offset LT (in)          | N/A  |  |
|                                              | 1 A Start                   | R304.2.2                    |                                                | N/A                                     | Shared Landing?       | N/A       | N/A                         | DWS Offset RT (in)          | N/A  |  |
|                                              |                             |                             |                                                | N/A                                     | Gutter Ponding?       | 0.0       | N/A                         | Gutter Slope (%)            | N/A  |  |
|                                              | Mid S the                   |                             |                                                | N/A                                     | Gutter Lip Ht (in)    | 1.0       | N/A                         | Gutter X Slope (%)          | N/A  |  |
|                                              |                             |                             |                                                | N/A                                     | Painted X Walk1?      | No        |                             | Road Slope (%)              | 1.0  |  |
| Street 1 Name                                | BELLE TERRE AV              |                             |                                                |                                         | X Walk 1 Direction    | To S      |                             | Road X Slope (%)            | 0.9  |  |
| Stop Condition-Street 1                      | StopSign                    |                             |                                                |                                         | X Walk 1 Width (in)   | N/A       |                             | Clear Space?                | N/A  |  |
| Street 2 Name                                | N/A                         |                             |                                                |                                         | X Walk 1 Slope (%)    | 1.0       | N/A                         | Clear Space to XWalk (in)   | N/A  |  |
| Stop Condition-Street 2                      | N/A                         |                             |                                                |                                         | X Walk 1 X Slope (%)  | 0.9       | N/A                         | Storm Grate/Utility Hazard? | N/A  |  |
|                                              |                             |                             |                                                | N/A                                     | Ramp inside XWalk1?   | N/A       |                             | Storm Grate/Utility Type    |      |  |
|                                              |                             |                             |                                                | N/A                                     | Any Obstructions?     | N/A       |                             |                             | N/A  |  |
|                                              |                             | Total Cost: \$              | 1600.00                                        |                                         | Obstruction Type      |           | Yes                         | Surface Condition? (G/P)    | Good |  |
|                                              |                             |                             |                                                |                                         |                       | N/A       | N/A                         | Curb Slope (%)              | 8.3  |  |