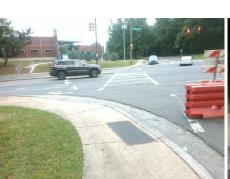

Codes/Mitigation Info/Possible Solution

Street 1 Name REMOUNT RD
Stop Condition-Street 2 Signal
Street 2 Name N/A
Stop Condition-Street 1 N/A

| Possible Solutions:           |  |  |  |  |  |
|-------------------------------|--|--|--|--|--|
| Remove & Replace Entire Ramp. |  |  |  |  |  |
|                               |  |  |  |  |  |
|                               |  |  |  |  |  |
|                               |  |  |  |  |  |
|                               |  |  |  |  |  |
|                               |  |  |  |  |  |
| Surveyor Notes:               |  |  |  |  |  |
| N/A                           |  |  |  |  |  |
|                               |  |  |  |  |  |
|                               |  |  |  |  |  |
| DDOW/ADA                      |  |  |  |  |  |
| PROW/ADA:                     |  |  |  |  |  |
| R304.5.1                      |  |  |  |  |  |
|                               |  |  |  |  |  |
|                               |  |  |  |  |  |
| I                             |  |  |  |  |  |
|                               |  |  |  |  |  |
|                               |  |  |  |  |  |
|                               |  |  |  |  |  |

Total Cost:

1850.00

| Field Measurements/Component Compliance |                       |       |      |                             |      |  |
|-----------------------------------------|-----------------------|-------|------|-----------------------------|------|--|
| Compliance Description                  |                       | Data  | Comp | oliance Description         | Data |  |
| N/A                                     | Ramp Length (in)      | 60.0  | Yes  | Ramp Slope (%)              | 5.4  |  |
| No                                      | Ramp Width (in)       | 38.0  | Yes  | Ramp XSlope (%)             | 1.8  |  |
| N/A                                     | Flare Type LT         | N/A   | N/A  | Flare Type RT               | N/A  |  |
| N/A                                     | Flare Slope LT (%)    | N/A   | N/A  | Flare Slope RT (%)          | N/A  |  |
| N/A                                     | Flare Traversable LT? | N/A   | N/A  | Flare Traversable RT?       | N/A  |  |
| N/A                                     | Landing Length (in)   | N/A   | N/A  | DWS Provided?               | N/A  |  |
| N/A                                     | Landing Width (in)    | N/A   | N/A  | DWS Contrast?               | N/A  |  |
| N/A                                     | Landing Slope (%)     | N/A   | N/A  | DWS Length (in)             | N/A  |  |
| N/A                                     | Landing X Slope (%)   | N/A   | N/A  | DWS Full Width?             | N/A  |  |
| N/A                                     | Landing Curb? (Y/N)   | N/A   | N/A  | DWS Offset (in)             | N/A  |  |
| N/A                                     | Shared Landing?       | N/A   |      |                             |      |  |
| N/A                                     | Gutter Ponding?       | N/A   | N/A  | Gutter Slope (%)            | N/A  |  |
| N/A                                     | Gutter Lip Ht (in)    | N/A   | N/A  | Gutter X Slope (%)          | N/A  |  |
| N/A                                     | Painted X Walk1?      | Yes   | N/A  | Painted X Walk2?            | N/A  |  |
|                                         | X Walk 1 Direction    | To SW |      | X Walk 2 Direction          | N/A  |  |
| N/A                                     | X Walk 1 Width (in)   | 116.0 | N/A  | X Walk 2 Width (in)         | N/A  |  |
|                                         | X Walk 1 Slope (%)    | 0.8   |      | X Walk 2 Slope (%)          | N/A  |  |
|                                         | X Walk 1 X Slope (%)  | 3.5   |      | X Walk 2 X Slope (%)        | N/A  |  |
| N/A                                     | Ramp inside XWalk1?   | Yes   | N/A  | Ramp inside XWalk2?         | N/A  |  |
|                                         | Road Slope (%)        | N/A   | N/A  | Clear Space?                | N/A  |  |
|                                         | Road X Slope (%)      | N/A   | N/A  | Clear Space to XWalk (in)   | N/A  |  |
| N/A                                     | Any Obstructions?     | N/A   | N/A  | Storm Grate/Utility Hazard? | N/A  |  |
|                                         | Obstruction Type      |       | l    | Storm Grate/Utility Type    |      |  |
|                                         |                       | N/A   |      |                             | N/A  |  |
|                                         |                       |       | Yes  | Surface Condition? (G/P)    | Good |  |