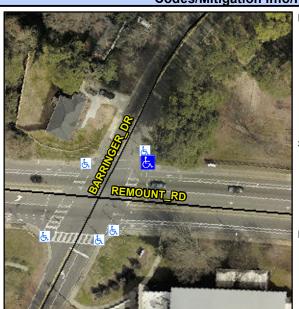

## Access Compliance Report Public Rights-of-Way (Curb Ramps)

Intersection ID: 13749Main Street:BARRINGER\_DRCross Street:REMOUNT\_RDLocation:NEADA ID: 7D354BFFCA6BRamp Type:PerpInitial Pass/Fail:FailOverall Compliance:NoSeverity Score:8.75